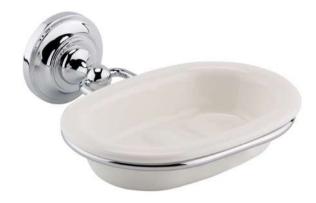

ROXOR

Sales Code: LH303

**Description:** Traditional Soap Dish

| Product Dimensions           |                     |  |
|------------------------------|---------------------|--|
| Length (mm):                 |                     |  |
| Width (mm):                  | 0                   |  |
| Height (mm):                 | 0                   |  |
| Depth (mm):                  | 0                   |  |
| Nett Weight (kg):            | 1                   |  |
| Packaging Dimensions         |                     |  |
| Height (mm):                 | 175                 |  |
| Width (mm):                  | 165                 |  |
| Depth (mm):                  | 100                 |  |
| Gross Weight (kg):           | 1                   |  |
| Packaging Data               |                     |  |
| Box Colour:                  | White Cardboard Box |  |
| Box Qty:                     | 0                   |  |
| Label Size:                  | 0 X 0               |  |
| Label Colour:                | White Label         |  |
| Label Qty:                   | 0                   |  |
| Outer Box Dimensions (If Ap) | plicable)           |  |
| Height (mm):                 | 0                   |  |
| Width (mm):                  | 0                   |  |
| Length (mm):                 |                     |  |
| Depth (mm):                  |                     |  |
| Gross Weight (kg):           | 0                   |  |
| Barcode:                     | 5055146105855       |  |
| Product Details              |                     |  |
| Country of Origin:           | China               |  |
| Fitting Instruction:         | No                  |  |
| CE & UKCA:                   | N/A                 |  |
| Product Material:            | Brass;Ceramic       |  |
| Heating Element Wattage:     | Not Applicable      |  |
| Colour/Finish:               | Chrome / White      |  |
| Product Diameter:            | Not Applicable      |  |
| Connection Size:             | Not Applicable      |  |
|                              |                     |  |