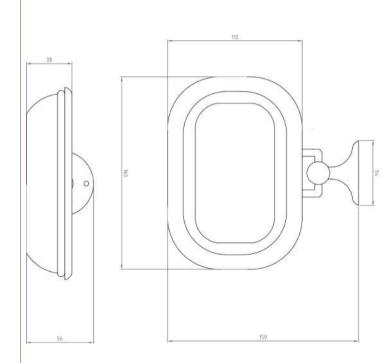

ROXOR

Sales Code: LH303

**Description:** Traditional Soap Dish

| Product Dimensions           |                     |  |
|------------------------------|---------------------|--|
| Length (mm):                 |                     |  |
| Width (mm):                  | 0                   |  |
| Height (mm):                 | 0                   |  |
| Depth (mm):                  | 0                   |  |
| Nett Weight (kg):            | 1                   |  |
| Packaging Dimensions         |                     |  |
| Height (mm):                 | 175                 |  |
| Width (mm):                  | 165                 |  |
| Depth (mm):                  | 100                 |  |
| Gross Weight (kg):           | 1                   |  |
| Packaging Data               |                     |  |
| Box Colour:                  | White Cardboard Box |  |
| Box Qty:                     | 0                   |  |
| Label Size:                  | 0 X 0               |  |
| Label Colour:                | White Label         |  |
| Label Qty:                   | 0                   |  |
| Outer Box Dimensions (If Ap) | plicable)           |  |
| Height (mm):                 | 0                   |  |
| Width (mm):                  | 0                   |  |
| Length (mm):                 |                     |  |
| Depth (mm):                  |                     |  |
| Gross Weight (kg):           | 0                   |  |
| Barcode:                     | 5055146105855       |  |
| Product Details              |                     |  |
| Country of Origin:           | China               |  |
| Fitting Instruction:         | No                  |  |
| CE & UKCA:                   | N/A                 |  |
| Product Material:            | Brass;Ceramic       |  |
| Heating Element Wattage:     | Not Applicable      |  |
| Colour/Finish:               | Chrome / White      |  |
| Product Diameter:            | Not Applicable      |  |
| Connection Size:             | Not Applicable      |  |
|                              |                     |  |