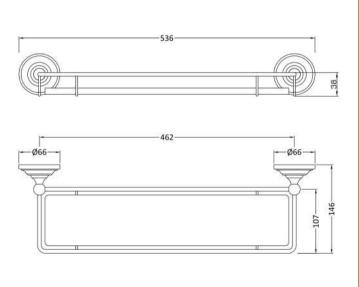

Sales Code: LH305 Description: Traditional Gallery Shelf

| Product Dimensions           |                     |
|------------------------------|---------------------|
| Length (mm):                 |                     |
| Width (mm):                  | 0                   |
| Height (mm):                 | 0                   |
| Depth (mm):                  | 0                   |
| Nett Weight (kg):            | 1                   |
| Packaging Dimensions         |                     |
| Height (mm):                 | 480                 |
| Width (mm):                  | 155                 |
| Depth (mm):                  | 68                  |
| Gross Weight (kg):           | 1                   |
| Packaging Data               |                     |
| Box Colour:                  | White Cardboard Box |
| Box Qty:                     | 0                   |
| Label Size:                  | 0 x 0               |
| Label Colour:                | White Label         |
| Label Qty:                   | 0                   |
| Outer Box Dimensions (If App | plicable)           |
| Height (mm):                 | 0                   |
| Width (mm):                  | 0                   |
| Length (mm):                 |                     |
| Depth (mm):                  |                     |
| Gross Weight (kg):           | 0                   |
| Barcode:                     | 5055146105909       |
| Product Details              |                     |
| Country of Origin:           | China               |
| Fitting Instruction:         | No                  |
| CE & UKCA:                   | N/A                 |
| Product Material:            | Brass               |
| Heating Element Wattage:     | Not Applicable      |
| Colour/Finish:               | Chrome              |
| Product Diameter:            | Not Applicable      |
| Connection Size:             | Not Applicable      |
|                              |                     |