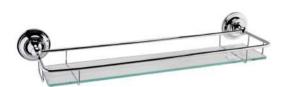

Sales Code: LH305 Description: Traditional Gallery Shelf

| Product Dimensions           |                     |
|------------------------------|---------------------|
| Length (mm):                 |                     |
| Width (mm):                  | 0                   |
| Height (mm):                 | 0                   |
| Depth (mm):                  | 0                   |
| Nett Weight (kg):            | 1                   |
| Packaging Dimensions         |                     |
| Height (mm):                 | 480                 |
| Width (mm):                  | 155                 |
| Depth (mm):                  | 68                  |
| Gross Weight (kg):           | 1                   |
| Packaging Data               |                     |
| Box Colour:                  | White Cardboard Box |
| Box Qty:                     | 0                   |
| Label Size:                  | 0 x 0               |
| Label Colour:                | White Label         |
| Label Qty:                   | 0                   |
| Outer Box Dimensions (If App | plicable)           |
| Height (mm):                 | 0                   |
| Width (mm):                  | 0                   |
| Length (mm):                 |                     |
| Depth (mm):                  |                     |
| Gross Weight (kg):           | 0                   |
| Barcode:                     | 5055146105909       |
| Product Details              |                     |
| Country of Origin:           | China               |
| Fitting Instruction:         | No                  |
| CE & UKCA:                   | N/A                 |
| Product Material:            | Brass               |
| Heating Element Wattage:     | Not Applicable      |
| Colour/Finish:               | Chrome              |
| Product Diameter:            | Not Applicable      |
| Connection Size:             | Not Applicable      |
|                              |                     |