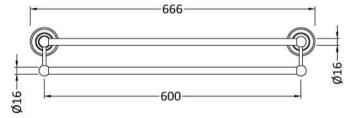

## TECHNICAL DATA SHEET

ROXOR

Sales Code: LH307

**Description:** Traditional Double Towel Rail

| Product Dimensions           |                     |  |
|------------------------------|---------------------|--|
| Length (mm):                 |                     |  |
| Width (mm):                  | 0                   |  |
| Height (mm):                 | 0                   |  |
| Depth (mm):                  | 0                   |  |
| Nett Weight (kg):            | 1                   |  |
| Packaging Dimensions         |                     |  |
| Height (mm):                 | 620                 |  |
| Width (mm):                  | 105                 |  |
| Depth (mm):                  | 75                  |  |
| Gross Weight (kg):           | 1                   |  |
| Packaging Data               |                     |  |
| Box Colour:                  | White Cardboard Box |  |
| Box Qty:                     | 0                   |  |
| Label Size:                  | 0 X 0               |  |
| Label Colour:                | White Label         |  |
| Label Qty:                   | 0                   |  |
| Outer Box Dimensions (If App | licable)            |  |
| Height (mm):                 | 0                   |  |
| Width (mm):                  | 0                   |  |
| Length (mm):                 |                     |  |
| Depth (mm):                  |                     |  |
| Gross Weight (kg):           | 0                   |  |
| Barcode:                     | 5055146105558       |  |
| Product Details              |                     |  |
| Country of Origin:           | China               |  |
| Fitting Instruction:         | No                  |  |
| CE & UKCA:                   | N/A                 |  |
| Product Material:            | Brass               |  |
| Heating Element Wattage:     | Not Applicable      |  |
| Colour/Finish:               | Chrome              |  |
| Product Diameter:            | Not Applicable      |  |
| Connection Size:             | Not Applicable      |  |