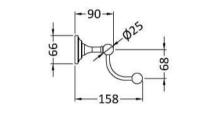

## TECHNICAL DATA SHEET

ROXOR

Sales Code: LH307

**Description:** Traditional Double Towel Rail

| Product Dimensions           |                     |  |
|------------------------------|---------------------|--|
| Length (mm):                 |                     |  |
| Width (mm):                  | 0                   |  |
| Height (mm):                 | 0                   |  |
| Depth (mm):                  | 0                   |  |
| Nett Weight (kg):            | 1                   |  |
| Packaging Dimensions         |                     |  |
| Height (mm):                 | 620                 |  |
| Width (mm):                  | 105                 |  |
| Depth (mm):                  | 75                  |  |
| Gross Weight (kg):           | 1                   |  |
| Packaging Data               |                     |  |
| Box Colour:                  | White Cardboard Box |  |
| Box Qty:                     | 0                   |  |
| Label Size:                  | 0 X 0               |  |
| Label Colour:                | White Label         |  |
| Label Qty:                   | 0                   |  |
| Outer Box Dimensions (If App | licable)            |  |
| Height (mm):                 | 0                   |  |
| Width (mm):                  | 0                   |  |
| Length (mm):                 |                     |  |
| Depth (mm):                  |                     |  |
| Gross Weight (kg):           | 0                   |  |
| Barcode:                     | 5055146105558       |  |
| Product Details              |                     |  |
| Country of Origin:           | China               |  |
| Fitting Instruction:         | No                  |  |
| CE & UKCA:                   | N/A                 |  |
| Product Material:            | Brass               |  |
| Heating Element Wattage:     | Not Applicable      |  |
| Colour/Finish:               | Chrome              |  |
| Product Diameter:            | Not Applicable      |  |
| Connection Size:             | Not Applicable      |  |