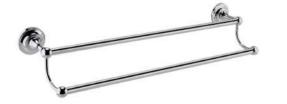

## TECHNICAL DATA SHEET

ROXOR

Sales Code: LH307

**Description:** Traditional Double Towel Rail

| Product Dimensions           |                     |  |
|------------------------------|---------------------|--|
| Length (mm):                 |                     |  |
| Width (mm):                  | 0                   |  |
| Height (mm):                 | 0                   |  |
| Depth (mm):                  | 0                   |  |
| Nett Weight (kg):            | 1                   |  |
| Packaging Dimensions         |                     |  |
| Height (mm):                 | 620                 |  |
| Width (mm):                  | 105                 |  |
| Depth (mm):                  | 75                  |  |
| Gross Weight (kg):           | 1                   |  |
| Packaging Data               |                     |  |
| Box Colour:                  | White Cardboard Box |  |
| Box Qty:                     | 0                   |  |
| Label Size:                  | 0 X 0               |  |
| Label Colour:                | White Label         |  |
| Label Qty:                   | 0                   |  |
| Outer Box Dimensions (If App | licable)            |  |
| Height (mm):                 | 0                   |  |
| Width (mm):                  | 0                   |  |
| Length (mm):                 |                     |  |
| Depth (mm):                  |                     |  |
| Gross Weight (kg):           | 0                   |  |
| Barcode:                     | 5055146105558       |  |
| Product Details              |                     |  |
| Country of Origin:           | China               |  |
| Fitting Instruction:         | No                  |  |
| CE & UKCA:                   | N/A                 |  |
| Product Material:            | Brass               |  |
| Heating Element Wattage:     | Not Applicable      |  |
| Colour/Finish:               | Chrome              |  |
| Product Diameter:            | Not Applicable      |  |
| Connection Size:             | Not Applicable      |  |