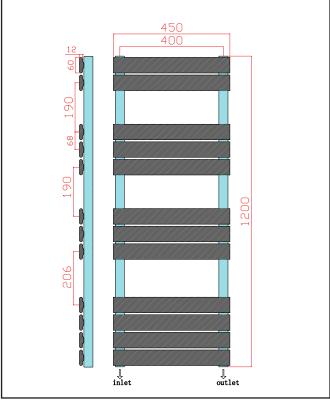

|                             | LI-120-45-A                |  |
|-----------------------------|----------------------------|--|
| Product Decription          | Life 1200 x 450 Anthracite |  |
| Product Transportation      |                            |  |
| Barcode                     | 5060766129150              |  |
| Contry of origin            | CN                         |  |
| Commodity code              | 7322190000                 |  |
| Product Mesurements         |                            |  |
| Product Weight (KG)         | 12.1                       |  |
| Product Width (mm)          | 450                        |  |
| Product Height (mm)         | 1200                       |  |
| Product Depth (mm)          | 58                         |  |
| Product Length (mm)         |                            |  |
| Primary Packed Measurements |                            |  |
| Packaged Weight             | 13.8                       |  |
| Packed Length               | 1240                       |  |
| Packed Width                | 460                        |  |
| Packed Height               | 830                        |  |
| Packaging Weights           |                            |  |
| Card (kg)                   |                            |  |
| Paper (g)                   |                            |  |
| Wood (kg)                   |                            |  |
| Plastic (kg)                |                            |  |
| Compliance DOP              | HBDOCH030                  |  |

| Compilation D.C.                                                                                                        | 1.55 0 0.1000       |
|-------------------------------------------------------------------------------------------------------------------------|---------------------|
|                                                                                                                         |                     |
| General Information                                                                                                     |                     |
| Construction Material                                                                                                   | Low carbon Steel    |
| Installation type                                                                                                       | Wall                |
| Colour / Finish                                                                                                         | Textured Anthracite |
| Heating Attributes                                                                                                      |                     |
| Bar Arrangement                                                                                                         | 4*3*3*2             |
| Number of Bars                                                                                                          | 12                  |
| Radiator Diameter (Ø)                                                                                                   | 58                  |
| RAL#                                                                                                                    | 7016                |
| Bar Diameter (Ø)                                                                                                        | 60*12               |
| BTU @ 60°C                                                                                                              | 2293                |
| Thermal Output @ 60°C (WATT's)                                                                                          | 664                 |
| Element installation compatible                                                                                         | YES                 |
| Water Content Volume                                                                                                    |                     |
| Max Projection (mm)                                                                                                     |                     |
| Selected element must not exceed the maximum BTU / Watt out put of the produc Seek advice from a competent installer $$ |                     |
| First Fix Dimensions                                                                                                    |                     |
| Pipe Centres C1 (mm)                                                                                                    | 400                 |
| Pine Centres C2 (mm)                                                                                                    | 85                  |