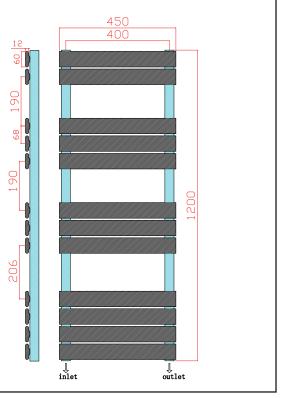

Dimensions (measurements in mm)

## PRODUCT DATA SHEET Life Towel Radiator - 450 X 1200

Product Code: LI-120-45-B

| Product Name                | LI-120-45-B           |  |
|-----------------------------|-----------------------|--|
| Product Decription          | Life 1200 x 450 Black |  |
| Product Transportation      |                       |  |
| Barcode                     | 5060766129228         |  |
| Contry of origin            | CN                    |  |
| Commodity code              | 7322190000            |  |
| Product Mesurements         |                       |  |
| Product Weight (KG)         | 12.05                 |  |
| Product Width (mm)          | 450                   |  |
| Product Height (mm)         | 1200                  |  |
| Product Depth (mm)          | 58                    |  |
| Product Length (mm)         |                       |  |
| Primary Packed Measurements |                       |  |
| Packaged Weight             | 13.7                  |  |
| Packed Length               | 1240                  |  |
| Packed Width                | 460                   |  |
| Packed Height               | 830                   |  |
| Packaging Weights           |                       |  |
| Card (kg)                   |                       |  |
| Paper (g)                   |                       |  |
| Wood (kg)                   |                       |  |
| Plastic (kg)                |                       |  |
| Compliance DOP              | HBDOCH031             |  |

| General Information                                                                                                   |                     |
|-----------------------------------------------------------------------------------------------------------------------|---------------------|
| Construction Material                                                                                                 | Low carbon Steel    |
| Installation type                                                                                                     | 0                   |
| Colour / Finish                                                                                                       | Textured Anthracite |
| Heating Attributes                                                                                                    |                     |
| Bar Arrangement                                                                                                       | 4*3*3*2             |
| Number of Bars                                                                                                        | 12                  |
| Radiator Diameter (Ø)                                                                                                 | 58                  |
| RAL#                                                                                                                  | 7016                |
| Bar Diameter (Ø)                                                                                                      | 60*12               |
| BTU @ 60°C                                                                                                            | 2294                |
| Thermal Output @ 60°C (WATT's)                                                                                        | 664                 |
| Element installation compatible                                                                                       | YES                 |
| Water Content Volume                                                                                                  |                     |
| Max Projection (mm)                                                                                                   |                     |
| Selected element must not exceed the maximum BTU / Watt out put of the product Seek advice from a competent installer |                     |
| First Fix Dimensions                                                                                                  |                     |
| Pipe Centres C1 (mm)                                                                                                  | 400                 |
| Pipe Centres C2 (mm)                                                                                                  | 85                  |