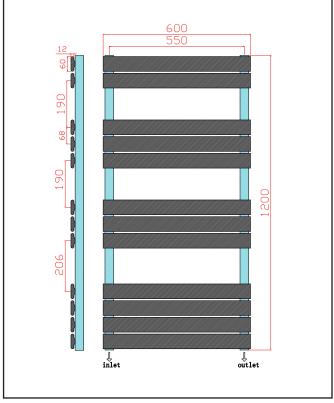

| Product Name                | LI-120-60-A                |
|-----------------------------|----------------------------|
| Product Decription          | Life 1200 x 600 Anthracite |
| Product Transportation      |                            |
| Barcode                     | 5060766129181              |
| Contry of origin            | CN                         |
| Commodity code              | 7322190000                 |
| Product Mesurements         |                            |
| Product Weight (KG)         | 14.55                      |
| Product Width (mm)          | 600                        |
| Product Height (mm)         | 1200                       |
| Product Depth (mm)          | 58                         |
| Product Length (mm)         |                            |
| Primary Packed Measurements |                            |
| Packaged Weight             | 16.65                      |
| Packed Length               | 1240                       |
| Packed Width                | 460                        |
| Packed Height               | 830                        |
| Packaging Weights           |                            |
| Card (kg)                   |                            |
| Paper (g)                   |                            |
| Wood (kg)                   |                            |
| Plastic (kg)                |                            |
| Compliance DOP              | HBDOCH032                  |

| Compliance DOP                                                                                                        | HBDOCH032           |
|-----------------------------------------------------------------------------------------------------------------------|---------------------|
|                                                                                                                       |                     |
| General Information                                                                                                   |                     |
| Construction Material                                                                                                 | Low carbon Steel    |
| Installation type                                                                                                     | Wall                |
| Colour / Finish                                                                                                       | Textured Anthracite |
| Heating Attributes                                                                                                    |                     |
| Bar Arrangement                                                                                                       | 4*3*3*2             |
| Number of Bars                                                                                                        | 12                  |
| Radiator Diameter (Ø)                                                                                                 | 58                  |
| RAL#                                                                                                                  | 7016                |
| Bar Diameter (Ø)                                                                                                      | 60*12               |
| BTU @ 60°C                                                                                                            | 2606                |
| Thermal Output @ 60°C (WATT's)                                                                                        | 764                 |
| Element installation compatible                                                                                       | YES                 |
| Water Content Volume                                                                                                  |                     |
| Max Projection (mm)                                                                                                   |                     |
| Selected element must not exceed the maximum BTU / Watt out put of the product Seek advice from a competent installer |                     |
| First Fix Dimensions                                                                                                  |                     |
| Pipe Centres C1 (mm)                                                                                                  | 550                 |
| Pipe Centres C2 (mm)                                                                                                  | 85                  |

#### LIFETIME GUARANTEE

We are confident in our products and we want our customer to be, we proudly give a lifetime guarantee on our taps and showers, further details can be found on our website.

Dimensions (measurements in mm)