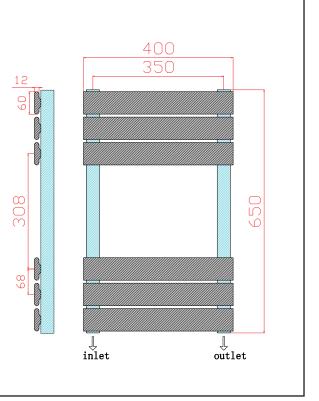

## PRODUCT DATA SHEET Life Towel Radiator - 400 X 650

Product Code: LI-65-40-B

| Product Name                | LI-65-40-B           |
|-----------------------------|----------------------|
| Product Decription          | Life 650 x 400 Black |
| Product Transportation      |                      |
| Barcode                     | 5060766129204        |
| Contry of origin            | CN                   |
| Commodity code              | 7322190000           |
| Product Mesurements         |                      |
| Product Weight (KG)         | 6.2                  |
| Product Width (mm)          | 400                  |
| Product Height (mm)         | 650                  |
| Product Depth (mm)          | 58                   |
| Product Length (mm)         | 0                    |
| Primary Packed Measurements |                      |
| Packaged Weight             | 7.15                 |
| Packed Length               | 690                  |
| Packed Width                | 460                  |
| Packed Height               | 830                  |
| Packaging Weights           |                      |
| Card (kg)                   | 0                    |
| Paper (g)                   | 0                    |
| Wood (kg)                   | 0                    |
| Plastic (kg)                | 0                    |
| Compliance DOP              | HBDOCH037            |

| General Information                                                                                                   |                     |
|-----------------------------------------------------------------------------------------------------------------------|---------------------|
| Construction Material                                                                                                 | Low carbon Steel    |
| Installation type                                                                                                     | Wall                |
| Colour / Finish                                                                                                       | Textured Anthracite |
| Heating Attributes                                                                                                    |                     |
| Bar Arrangement                                                                                                       | 3*3                 |
| Number of Bars                                                                                                        | 6                   |
| Radiator Diameter (Ø)                                                                                                 | 58                  |
| RAL#                                                                                                                  | 7016                |
| Bar Diameter (Ø)                                                                                                      | 60*12               |
| BTU@60°C                                                                                                              | 1242                |
| Thermal Output @ 60°C (WATT's)                                                                                        | 365                 |
| Element installation compatible                                                                                       | YES                 |
| Water Content Volume                                                                                                  |                     |
| Max Projection (mm)                                                                                                   |                     |
| Selected element must not exceed the maximum BTU / Watt out put of the product Seek advice from a competent installer |                     |
| First Fix Dimensions                                                                                                  |                     |
| Pipe Centres C1 (mm)                                                                                                  | 350                 |
| Pipe Centres C2 (mm)                                                                                                  | 85                  |