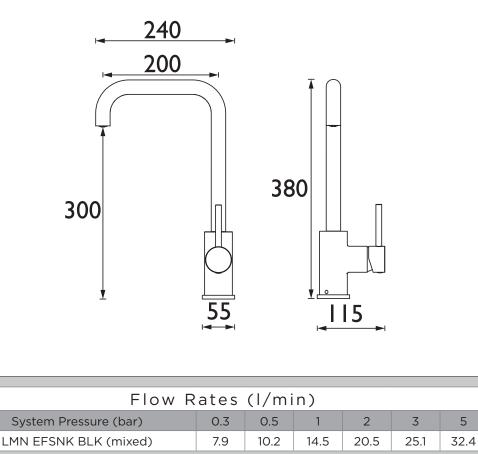

## LEMON Tap Range Lemon Easyfit Monobloc Sink Mixer Black

| Specification                     |                                                     |  |
|-----------------------------------|-----------------------------------------------------|--|
| Product Type:                     | Kitchen Taps                                        |  |
| Main Construction Material:       | Brass                                               |  |
| Mount Type:                       | Deck                                                |  |
| Handle Type:                      | Lever                                               |  |
| Connection Inlet:                 | 1/2" BSP Flexible Tails                             |  |
| Connection Outlet:                | M18.5 Coin-Slot Aerator                             |  |
| Number of Tap Holes:              | 1                                                   |  |
| Valve/Cartridge Type:             | 35mm Cartridge                                      |  |
| Plumbing System Requirements:     | Suitable for all plumbing systems, ideally balanced |  |
| Minimum Dynamic Pressure (bar):   | 0.3 bar                                             |  |
| Maximum Dynamic Pressure (bar):   | 5 bar                                               |  |
| Maximum Hot Water Temperature °C: | 60°C                                                |  |
| Maximum Static Pressure (bar):    | 10 bar                                              |  |
| Flow Type:                        | Single                                              |  |
| Isolation Included:               | Yes                                                 |  |

## **Product Certifications:**

| Dimensions | (measurements | in | mm) | ) |
|------------|---------------|----|-----|---|
|            |               |    |     |   |

BRSIA

D2

Bristan, Birch Coppice Business Park, Dordon, Tamworth, B78 ISG. Web Site: www.bristan.com Telephone: 0330 026 6273. Email: enquire@bristan.com.