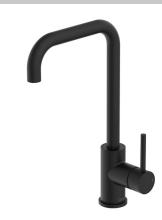

## LMN EFSNK BLK

## LEMON Tap Range Lemon Easyfit Monobloc Sink Mixer Black

| Specification                     |                                                     |  |
|-----------------------------------|-----------------------------------------------------|--|
| Product Type:                     | Kitchen Taps                                        |  |
| Main Construction Material:       | Brass                                               |  |
| Mount Type:                       | Deck                                                |  |
| Handle Type:                      | Lever                                               |  |
| Connection Inlet:                 | 1/2" BSP Flexible Tails                             |  |
| Connection Outlet:                | M18.5 Coin-Slot Aerator                             |  |
| Number of Tap Holes:              | 1                                                   |  |
| Valve/Cartridge Type:             | 35mm Cartridge                                      |  |
| Plumbing System Requirements:     | Suitable for all plumbing systems, ideally balanced |  |
| Minimum Dynamic Pressure (bar):   | 0.3 bar                                             |  |
| Maximum Dynamic Pressure (bar):   | 5 bar                                               |  |
| Maximum Hot Water Temperature °C: | 60°C                                                |  |
| Maximum Static Pressure (bar):    | 10 bar                                              |  |
| Flow Type:                        | Single                                              |  |
| Isolation Included:               | Yes                                                 |  |

## Features:

- A black finish that will make a statement in any kitchen
- Long life ceramic cartridge for added durability and ease of use
- Metal fixing nut for added durability
- Easyfit base included
- Flexible tails included