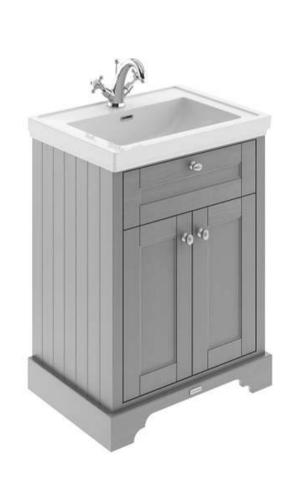

## ROXOR

Sales Code: LOF204 Description: 600 2-Door Unit & Classic Basin 1Th

## **Packaging Details**

Barcode: 5056678418086

Sales Code: LON203 Description: 600 2-Door Basin Unit

| Product Dimensions              |                              |  |  |
|---------------------------------|------------------------------|--|--|
| Height (mm):                    | 810                          |  |  |
| Width (mm):                     | 621                          |  |  |
| Depth (mm):                     | 471                          |  |  |
| Nett Weight (kg):               | 29.5                         |  |  |
|                                 | 23.3                         |  |  |
| Packaging Dimensions            | 0.40                         |  |  |
| Height (mm):                    | 840                          |  |  |
| Width (mm):                     | 651                          |  |  |
| Depth (mm):                     | 511                          |  |  |
| Gross Weight (kg):              | 30                           |  |  |
| Packaging Data                  |                              |  |  |
| Box Colour:                     | Brown Cardboard Box          |  |  |
| Box Qty:                        | 0                            |  |  |
| Label Size:                     | 0 x 0                        |  |  |
| Label Colour:                   | White Label                  |  |  |
| Label Qty:                      | 0                            |  |  |
| <b>Outer Box Dimensions (If</b> | Applicable)                  |  |  |
| Height (mm):                    |                              |  |  |
| Width (mm):                     |                              |  |  |
| Depth (mm):                     |                              |  |  |
| Gross Weight (kg):              |                              |  |  |
| Barcode:                        | 5056211817994                |  |  |
| Product Details                 |                              |  |  |
| Country of Origin:              | Ireland                      |  |  |
| Fitting Instruction:            | No                           |  |  |
| CE & UKCA:                      |                              |  |  |
| FSC Certified Materials:        | Yes                          |  |  |
| Colour:                         | Storm Grey                   |  |  |
| Construction Method:            | Cam & Wood Dowel             |  |  |
| Construction Type:              | Rigid                        |  |  |
| Cabinet Finish:                 | Mdf Vinyl Textured Woodgrain |  |  |
| Fascia Finish:                  | Mdf Vinyl Textured Woodgrain |  |  |
| Cabinet Thickness (mm):         | 18                           |  |  |
| Fascia Thickness (mm):          | 18                           |  |  |
| Drawer Included:                | No                           |  |  |
| Drawer Type:                    | Not Applicable               |  |  |
| No of Shelves:                  | 1                            |  |  |
| Hinge Type:                     | 95 Degree Inset Clip-On S/C  |  |  |
| Hinge Included:                 | Yes                          |  |  |
| Adjustable Legs:                | Not Applicable               |  |  |
| Fixings Included:               | Not Required                 |  |  |
| Handle Style:                   | Traditional                  |  |  |
| Waste Shroud:                   | No                           |  |  |
| Handle Included:                | Yes                          |  |  |
|                                 |                              |  |  |