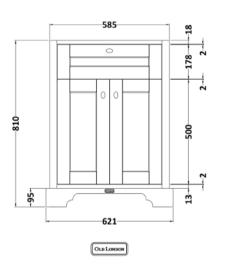

## **Packaging Details**

Barcode: 5056678418086

Sales Code: LON203 Description: 600 2-Door Basin Unit

| Product Dimensions              |                              |  |  |
|---------------------------------|------------------------------|--|--|
| Height (mm):                    | 810                          |  |  |
| Width (mm):                     | 621                          |  |  |
| Depth (mm):                     | 471                          |  |  |
| Nett Weight (kg):               | 29.5                         |  |  |
|                                 | 23.3                         |  |  |
| Packaging Dimensions            | 0.40                         |  |  |
| Height (mm):                    | 840                          |  |  |
| Width (mm):                     | 651                          |  |  |
| Depth (mm):                     | 511                          |  |  |
| Gross Weight (kg):              | 30                           |  |  |
| Packaging Data                  |                              |  |  |
| Box Colour:                     | Brown Cardboard Box          |  |  |
| Box Qty:                        | 0                            |  |  |
| Label Size:                     | 0 x 0                        |  |  |
| Label Colour:                   | White Label                  |  |  |
| Label Qty:                      | 0                            |  |  |
| <b>Outer Box Dimensions (If</b> | Applicable)                  |  |  |
| Height (mm):                    |                              |  |  |
| Width (mm):                     |                              |  |  |
| Depth (mm):                     |                              |  |  |
| Gross Weight (kg):              |                              |  |  |
| Barcode:                        | 5056211817994                |  |  |
| Product Details                 |                              |  |  |
| Country of Origin:              | Ireland                      |  |  |
| Fitting Instruction:            | No                           |  |  |
| CE & UKCA:                      |                              |  |  |
| FSC Certified Materials:        | Yes                          |  |  |
| Colour:                         | Storm Grey                   |  |  |
| Construction Method:            | Cam & Wood Dowel             |  |  |
| Construction Type:              | Rigid                        |  |  |
| Cabinet Finish:                 | Mdf Vinyl Textured Woodgrain |  |  |
| Fascia Finish:                  | Mdf Vinyl Textured Woodgrain |  |  |
| Cabinet Thickness (mm):         | 18                           |  |  |
| Fascia Thickness (mm):          | 18                           |  |  |
| Drawer Included:                | No                           |  |  |
| Drawer Type:                    | Not Applicable               |  |  |
| No of Shelves:                  | 1                            |  |  |
| Hinge Type:                     | 95 Degree Inset Clip-On S/C  |  |  |
| Hinge Included:                 | Yes                          |  |  |
| Adjustable Legs:                | Not Applicable               |  |  |
| Fixings Included:               | Not Required                 |  |  |
| Handle Style:                   | Traditional                  |  |  |
| Waste Shroud:                   | No                           |  |  |
| Handle Included:                | Yes                          |  |  |
|                                 |                              |  |  |