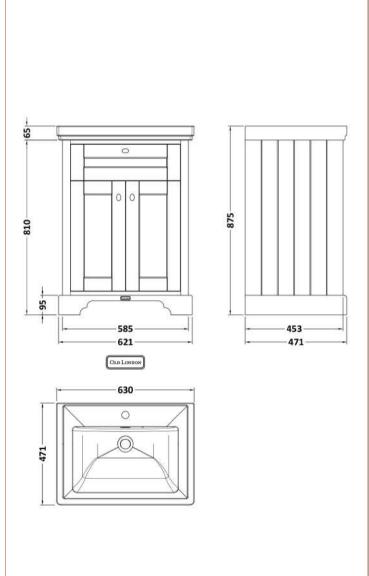

## **Packaging Details**

Barcode: 5056678418086

Sales Code: LON203 Description: 600 2-Door Basin Unit

| Product Dimensions              |                              |  |  |
|---------------------------------|------------------------------|--|--|
| Height (mm):                    | 810                          |  |  |
| Width (mm):                     | 621                          |  |  |
| Depth (mm):                     | 471                          |  |  |
| Nett Weight (kg):               | 29.5                         |  |  |
|                                 | 23.3                         |  |  |
| Packaging Dimensions            | 0.40                         |  |  |
| Height (mm):                    | 840                          |  |  |
| Width (mm):                     | 651                          |  |  |
| Depth (mm):                     | 511                          |  |  |
| Gross Weight (kg):              | 30                           |  |  |
| Packaging Data                  |                              |  |  |
| Box Colour:                     | Brown Cardboard Box          |  |  |
| Box Qty:                        | 0                            |  |  |
| Label Size:                     | 0 x 0                        |  |  |
| Label Colour:                   | White Label                  |  |  |
| Label Qty:                      | 0                            |  |  |
| <b>Outer Box Dimensions (If</b> | Applicable)                  |  |  |
| Height (mm):                    |                              |  |  |
| Width (mm):                     |                              |  |  |
| Depth (mm):                     |                              |  |  |
| Gross Weight (kg):              |                              |  |  |
| Barcode:                        | 5056211817994                |  |  |
| Product Details                 |                              |  |  |
| Country of Origin:              | Ireland                      |  |  |
| Fitting Instruction:            | No                           |  |  |
| CE & UKCA:                      |                              |  |  |
| FSC Certified Materials:        | Yes                          |  |  |
| Colour:                         | Storm Grey                   |  |  |
| Construction Method:            | Cam & Wood Dowel             |  |  |
| Construction Type:              | Rigid                        |  |  |
| Cabinet Finish:                 | Mdf Vinyl Textured Woodgrain |  |  |
| Fascia Finish:                  | Mdf Vinyl Textured Woodgrain |  |  |
| Cabinet Thickness (mm):         | 18                           |  |  |
| Fascia Thickness (mm):          | 18                           |  |  |
| Drawer Included:                | No                           |  |  |
| Drawer Type:                    | Not Applicable               |  |  |
| No of Shelves:                  | 1                            |  |  |
| Hinge Type:                     | 95 Degree Inset Clip-On S/C  |  |  |
| Hinge Included:                 | Yes                          |  |  |
| Adjustable Legs:                | Not Applicable               |  |  |
| Fixings Included:               | Not Required                 |  |  |
| Handle Style:                   | Traditional                  |  |  |
| Waste Shroud:                   | No                           |  |  |
| Handle Included:                | Yes                          |  |  |
|                                 |                              |  |  |

Knob

Handle Type:

Sales Code: CBM503 Description: 600 Classic Basin (640X472x185) 1Th

| Product Dime        | nsions                                                 |               |                               |
|---------------------|--------------------------------------------------------|---------------|-------------------------------|
| Height (mm):        |                                                        | 0             |                               |
| Width (mm):         |                                                        | 0             |                               |
| Depth (mm):         |                                                        | 0             |                               |
| Nett Weight (kg)    |                                                        | 17            |                               |
| Packaging Dir       | nensions                                               |               |                               |
| Height (mm):        |                                                        | 490           |                               |
| Width (mm):         |                                                        | 650           |                               |
| Depth (mm):         |                                                        | 220           |                               |
| Gross Weight (kg    | g):                                                    | 17.3          |                               |
| Packaging Dat       | ta                                                     |               |                               |
| Box Colour:         |                                                        | Brown Card    | dboard Box - Printed          |
| Box Qty:            |                                                        | 0             |                               |
| Label Size:         |                                                        | 0 x 0         |                               |
| Label Colour:       |                                                        | White Labe    | l                             |
| Label Qty:          |                                                        | 0             |                               |
| Outer Box Dir       | nensions (If App                                       | licable)      |                               |
| Height (mm):        |                                                        |               |                               |
| Width (mm):         |                                                        |               |                               |
| Depth (mm):         |                                                        |               |                               |
| Gross Weight (kg    | g):                                                    |               |                               |
| Barcode:            |                                                        | 5056462643    | 3656                          |
| Product Detai       | ls                                                     |               |                               |
| Country of Origin   | 1:                                                     | Utd.Arab.E    | mir.                          |
| Fitting Instruction | 1:                                                     | No            |                               |
| Certification: CE   | & UKCA: No                                             | WRAS: N/A     | A WRAS No: N/A                |
| Product Material:   |                                                        | Fireclay      |                               |
| Fixing Supplied:    |                                                        | No            |                               |
|                     |                                                        |               |                               |
| Pans/Bidets:        | Trap Style: N/A                                        |               | Includes Seat: Not Applicable |
|                     |                                                        |               |                               |
| Seats:              | Seat Type: N/A                                         |               | Material: Not Applicable      |
|                     | Function: Not Ap                                       | plicable      | Hinge Type: Not Applicable    |
|                     | Hinge Material: No                                     |               |                               |
|                     |                                                        | - присови     |                               |
| Cisterns:           | Operating Type: N                                      | lot Applicabl | e Fittings: Not Applicable    |
| Cistel iis.         | Lever Type: Not Applicable  Lever Type: Not Applicable |               | - Inngo Horrippheable         |
|                     | Level Type. Not?                                       | фрисавте      |                               |
| D                   | T II-l- O T                                            | ah ala        | Cl. C. III.                   |
| Basins:             | Tap Hole: One Ta                                       |               | Chain Stay Hole: No           |
|                     | Template: Not Rec                                      | quired        | Waste Type Req: Slotted       |
|                     | Overflow Inc: Yes Inner Bowl Depth (mm): 135 m         |               | Overflow Cover: Yes           |
|                     | Innar Dayy Donth                                       | mm). 125      |                               |