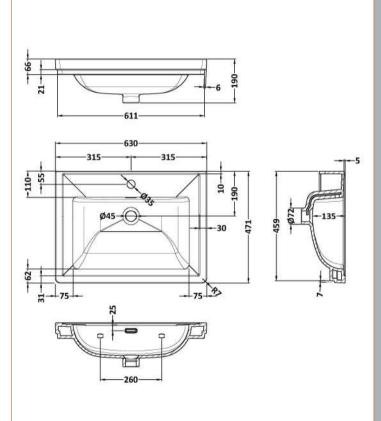

Knob

Handle Type:

Sales Code: CBM503 Description: 600 Classic Basin (640X472x185) 1Th

| Product Dime        | nsions                                                 |               |                               |
|---------------------|--------------------------------------------------------|---------------|-------------------------------|
| Height (mm):        |                                                        | 0             |                               |
| Width (mm):         |                                                        | 0             |                               |
| Depth (mm):         |                                                        | 0             |                               |
| Nett Weight (kg)    |                                                        | 17            |                               |
| Packaging Dir       | nensions                                               |               |                               |
| Height (mm):        |                                                        | 490           |                               |
| Width (mm):         |                                                        | 650           |                               |
| Depth (mm):         |                                                        | 220           |                               |
| Gross Weight (kg    | g):                                                    | 17.3          |                               |
| Packaging Dat       | ta                                                     |               |                               |
| Box Colour:         |                                                        | Brown Card    | dboard Box - Printed          |
| Box Qty:            |                                                        | 0             |                               |
| Label Size:         |                                                        | 0 x 0         |                               |
| Label Colour:       |                                                        | White Labe    | l                             |
| Label Qty:          |                                                        | 0             |                               |
| Outer Box Dir       | nensions (If App                                       | licable)      |                               |
| Height (mm):        |                                                        |               |                               |
| Width (mm):         |                                                        |               |                               |
| Depth (mm):         |                                                        |               |                               |
| Gross Weight (kg    | g):                                                    |               |                               |
| Barcode:            |                                                        | 5056462643    | 3656                          |
| Product Detai       | ls                                                     |               |                               |
| Country of Origin   | 1:                                                     | Utd.Arab.E    | mir.                          |
| Fitting Instruction | 1:                                                     | No            |                               |
| Certification: CE   | & UKCA: No                                             | WRAS: N/A     | A WRAS No: N/A                |
| Product Material:   |                                                        | Fireclay      |                               |
| Fixing Supplied:    |                                                        | No            |                               |
|                     |                                                        |               |                               |
| Pans/Bidets:        | Trap Style: N/A                                        |               | Includes Seat: Not Applicable |
|                     |                                                        |               |                               |
| Seats:              | Seat Type: N/A                                         |               | Material: Not Applicable      |
|                     | Function: Not Ap                                       | plicable      | Hinge Type: Not Applicable    |
|                     | Hinge Material: No                                     |               |                               |
|                     |                                                        | - присови     |                               |
| Cisterns:           | Operating Type: N                                      | lot Applicabl | e Fittings: Not Applicable    |
| Cistel iis.         | Lever Type: Not Applicable  Lever Type: Not Applicable |               | - Inngo Horrippheable         |
|                     | Level Type. Not?                                       | фрисавте      |                               |
| D                   | T II-l- O T                                            | ah ala        | Cl. C. III.                   |
| Basins:             | Tap Hole: One Ta                                       |               | Chain Stay Hole: No           |
|                     | Template: Not Rec                                      | quired        | Waste Type Req: Slotted       |
|                     | Overflow Inc: Yes Inner Bowl Depth (mm): 135 m         |               | Overflow Cover: Yes           |
|                     | Innar Dayy Donth                                       | mm). 125      |                               |