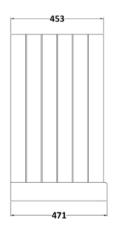

## **Packaging Details**

Barcode: 5056678418086

Sales Code: LON203 Description: 600 2-Door Basin Unit

| Product Dimensions              |                              |  |  |
|---------------------------------|------------------------------|--|--|
| Height (mm):                    | 810                          |  |  |
| Width (mm):                     | 621                          |  |  |
| Depth (mm):                     | 471                          |  |  |
| Nett Weight (kg):               | 29.5                         |  |  |
|                                 | 23.3                         |  |  |
| Packaging Dimensions            | 0.40                         |  |  |
| Height (mm):                    | 840                          |  |  |
| Width (mm):                     | 651                          |  |  |
| Depth (mm):                     | 511                          |  |  |
| Gross Weight (kg):              | 30                           |  |  |
| Packaging Data                  |                              |  |  |
| Box Colour:                     | Brown Cardboard Box          |  |  |
| Box Qty:                        | 0                            |  |  |
| Label Size:                     | 0 x 0                        |  |  |
| Label Colour:                   | White Label                  |  |  |
| Label Qty:                      | 0                            |  |  |
| <b>Outer Box Dimensions (If</b> | Applicable)                  |  |  |
| Height (mm):                    |                              |  |  |
| Width (mm):                     |                              |  |  |
| Depth (mm):                     |                              |  |  |
| Gross Weight (kg):              |                              |  |  |
| Barcode:                        | 5056211817994                |  |  |
| Product Details                 |                              |  |  |
| Country of Origin:              | Ireland                      |  |  |
| Fitting Instruction:            | No                           |  |  |
| CE & UKCA:                      |                              |  |  |
| FSC Certified Materials:        | Yes                          |  |  |
| Colour:                         | Storm Grey                   |  |  |
| Construction Method:            | Cam & Wood Dowel             |  |  |
| Construction Type:              | Rigid                        |  |  |
| Cabinet Finish:                 | Mdf Vinyl Textured Woodgrain |  |  |
| Fascia Finish:                  | Mdf Vinyl Textured Woodgrain |  |  |
| Cabinet Thickness (mm):         | 18                           |  |  |
| Fascia Thickness (mm):          | 18                           |  |  |
| Drawer Included:                | No                           |  |  |
| Drawer Type:                    | Not Applicable               |  |  |
| No of Shelves:                  | 1                            |  |  |
| Hinge Type:                     | 95 Degree Inset Clip-On S/C  |  |  |
| Hinge Included:                 | Yes                          |  |  |
| Adjustable Legs:                | Not Applicable               |  |  |
| Fixings Included:               | Not Required                 |  |  |
| Handle Style:                   | Traditional                  |  |  |
| Waste Shroud:                   | No                           |  |  |
| Handle Included:                | Yes                          |  |  |
|                                 |                              |  |  |