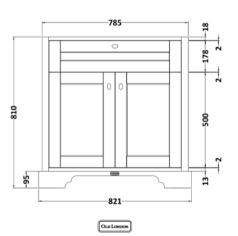

## **Packaging Details**

Barcode: 5056678418161

Sales Code: LON205 Description: 800 2-Door Basin Unit

| <b>Product Dimensions</b> |                              |  |  |
|---------------------------|------------------------------|--|--|
| Height (mm):              | 810                          |  |  |
| Width (mm):               | 821                          |  |  |
| Depth (mm):               | 471                          |  |  |
| Nett Weight (kg):         | 35.5                         |  |  |
| Packaging Dimensions      |                              |  |  |
| Height (mm):              | 851                          |  |  |
| Width (mm):               | 854                          |  |  |
| Depth (mm):               | 511                          |  |  |
| Gross Weight (kg):        | 36                           |  |  |
| Packaging Data            |                              |  |  |
| Box Colour:               | Brown Cardboard Box          |  |  |
| Box Qty:                  | 0                            |  |  |
| Label Size:               | 0 x 0                        |  |  |
| Label Colour:             | White Label                  |  |  |
| Label Qty:                | 0                            |  |  |
| Outer Box Dimensions (If  | Applicable)                  |  |  |
| Height (mm):              |                              |  |  |
| Width (mm):               |                              |  |  |
| Depth (mm):               |                              |  |  |
| Gross Weight (kg):        |                              |  |  |
| Barcode:                  | 5056211818021                |  |  |
| Product Details           |                              |  |  |
| Country of Origin:        | Ireland                      |  |  |
| Fitting Instruction:      | No                           |  |  |
| CE & UKCA:                |                              |  |  |
| FSC Certified Materials:  | Yes                          |  |  |
| Colour:                   | Storm Grey                   |  |  |
| Construction Method:      | Cam & Wood Dowel             |  |  |
| Construction Type:        | Rigid                        |  |  |
| Cabinet Finish:           | Mdf Vinyl Textured Woodgrain |  |  |
| Fascia Finish:            | Mdf Vinyl Textured Woodgrain |  |  |
| Cabinet Thickness (mm):   | 18                           |  |  |
| Fascia Thickness (mm):    | 18                           |  |  |
| Drawer Included:          | No                           |  |  |
| Drawer Type:              | Not Applicable               |  |  |
| No of Shelves:            | 1                            |  |  |
| Hinge Type:               | 95 Degree Inset Clip-On S/C  |  |  |
| Hinge Included:           | Yes                          |  |  |
| Adjustable Legs:          | Not Applicable               |  |  |
| Fixings Included:         | Not Required                 |  |  |
| Handle Style:             | Traditional                  |  |  |
| Waste Shroud:             | No                           |  |  |
| Handle Included:          | Yes                          |  |  |