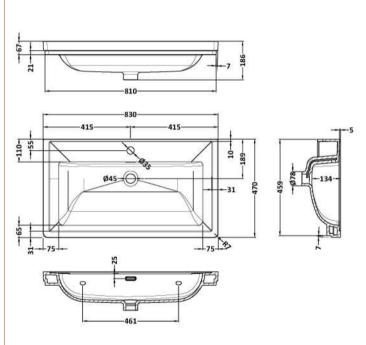

Knob

Handle Type:

Sales Code: CBM505 Description: 800 Classic Basin (840X472x185) 1Th

| Product Dime         | nsions                                                  |             |                               |  |
|----------------------|---------------------------------------------------------|-------------|-------------------------------|--|
| Height (mm):         |                                                         | 0           |                               |  |
| Width (mm):          |                                                         | 0           |                               |  |
| Depth (mm):          |                                                         | 0           |                               |  |
| Nett Weight (kg):    |                                                         | 22.2        |                               |  |
| Packaging Dir        |                                                         |             |                               |  |
| Height (mm):         |                                                         | 490         |                               |  |
| Width (mm):          |                                                         | 850         |                               |  |
| Depth (mm):          |                                                         | 220         |                               |  |
| Gross Weight (kg):   |                                                         | 22.5        |                               |  |
| Packaging Dat        | ta                                                      |             |                               |  |
| Box Colour:          |                                                         | Brown Cardl | poard Box - Printed           |  |
| Box Qty:             |                                                         | 0           |                               |  |
| Label Size:          |                                                         | 0 x 0       |                               |  |
| Label Colour:        |                                                         | White Label |                               |  |
| Label Qty:           |                                                         | 0           |                               |  |
| Outer Box Dir        | nensions (If App                                        | licable)    |                               |  |
| Height (mm):         |                                                         |             |                               |  |
| Width (mm):          |                                                         |             |                               |  |
| Depth (mm):          |                                                         |             |                               |  |
| Gross Weight (kg     | g):                                                     |             |                               |  |
| Barcode:             |                                                         | 50564626436 | 570                           |  |
| <b>Product Detai</b> | ls                                                      |             |                               |  |
| Country of Origin    | n:                                                      | Utd.Arab.Em | ir.                           |  |
| Fitting Instruction  | n:                                                      | No          |                               |  |
| Certification: CE    | E & UKCA: No                                            | WRAS: N/A   | WRAS No: N/A                  |  |
| Product Material:    |                                                         | Fireclay    |                               |  |
| Fixing Supplied:     |                                                         | No          |                               |  |
| Pans/Bidets:         | Trap Style: N/A                                         |             | Includes Seat: Not Applicable |  |
| 1 1115/ 2/10/05/     |                                                         |             | Therades seat. Herriphicasic  |  |
| Seats:               | Seat Type: N/A                                          |             | Material: Not Applicable      |  |
|                      | Function: Not Applicable Hinge Ty                       |             | Hinge Type: Not Applicable    |  |
|                      | Hinge Material: Not Applicable                          |             |                               |  |
|                      |                                                         |             |                               |  |
| Cisterns:            | Operating Type: Not Applicable Fittings: Not Applicable |             |                               |  |
|                      | Lever Type: Not Applicable                              |             |                               |  |
|                      |                                                         |             |                               |  |
| Basins:              | Tap Hole: One Taphole                                   |             | Chain Stay Hole: No           |  |
|                      | Template: Not Required                                  |             | Waste Type Req: Slotted       |  |
|                      | Overflow Inc: Yes                                       |             | Overflow Cover: Yes           |  |
|                      | Inner Bowl Depth (mm): 134mm                            |             |                               |  |
|                      | Lines Don't Doptin (                                    | )• 13-11111 |                               |  |