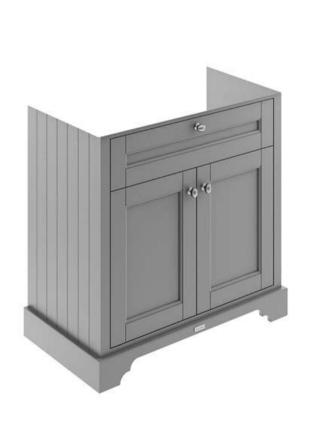

## **Packaging Details**

Barcode: 5056678418161

Sales Code: LON205 Description: 800 2-Door Basin Unit

| <b>Product Dimensions</b> |                              |  |  |
|---------------------------|------------------------------|--|--|
| Height (mm):              | 810                          |  |  |
| Width (mm):               | 821                          |  |  |
| Depth (mm):               | 471                          |  |  |
| Nett Weight (kg):         | 35.5                         |  |  |
| Packaging Dimensions      |                              |  |  |
| Height (mm):              | 851                          |  |  |
| Width (mm):               | 854                          |  |  |
| Depth (mm):               | 511                          |  |  |
| Gross Weight (kg):        | 36                           |  |  |
| Packaging Data            |                              |  |  |
| Box Colour:               | Brown Cardboard Box          |  |  |
| Box Qty:                  | 0                            |  |  |
| Label Size:               | 0 x 0                        |  |  |
| Label Colour:             | White Label                  |  |  |
| Label Qty:                | 0                            |  |  |
| Outer Box Dimensions (If  | Applicable)                  |  |  |
| Height (mm):              |                              |  |  |
| Width (mm):               |                              |  |  |
| Depth (mm):               |                              |  |  |
| Gross Weight (kg):        |                              |  |  |
| Barcode:                  | 5056211818021                |  |  |
| Product Details           |                              |  |  |
| Country of Origin:        | Ireland                      |  |  |
| Fitting Instruction:      | No                           |  |  |
| CE & UKCA:                |                              |  |  |
| FSC Certified Materials:  | Yes                          |  |  |
| Colour:                   | Storm Grey                   |  |  |
| Construction Method:      | Cam & Wood Dowel             |  |  |
| Construction Type:        | Rigid                        |  |  |
| Cabinet Finish:           | Mdf Vinyl Textured Woodgrain |  |  |
| Fascia Finish:            | Mdf Vinyl Textured Woodgrain |  |  |
| Cabinet Thickness (mm):   | 18                           |  |  |
| Fascia Thickness (mm):    | 18                           |  |  |
| Drawer Included:          | No                           |  |  |
| Drawer Type:              | Not Applicable               |  |  |
| No of Shelves:            | 1                            |  |  |
| Hinge Type:               | 95 Degree Inset Clip-On S/C  |  |  |
| Hinge Included:           | Yes                          |  |  |
| Adjustable Legs:          | Not Applicable               |  |  |
| Fixings Included:         | Not Required                 |  |  |
| Handle Style:             | Traditional                  |  |  |
| Waste Shroud:             | No                           |  |  |
| Handle Included:          | Yes                          |  |  |