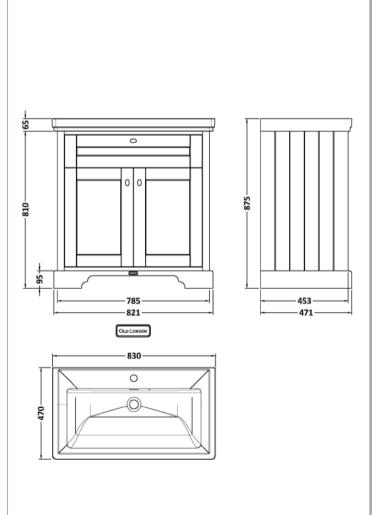

## **Packaging Details**

Barcode: 5056678418161

Sales Code: LON205 Description: 800 2-Door Basin Unit

| <b>Product Dimensions</b> |                              |  |  |
|---------------------------|------------------------------|--|--|
| Height (mm):              | 810                          |  |  |
| Width (mm):               | 821                          |  |  |
| Depth (mm):               | 471                          |  |  |
| Nett Weight (kg):         | 35.5                         |  |  |
| Packaging Dimensions      |                              |  |  |
| Height (mm):              | 851                          |  |  |
| Width (mm):               | 854                          |  |  |
| Depth (mm):               | 511                          |  |  |
| Gross Weight (kg):        | 36                           |  |  |
| Packaging Data            |                              |  |  |
| Box Colour:               | Brown Cardboard Box          |  |  |
| Box Qty:                  | 0                            |  |  |
| Label Size:               | 0 x 0                        |  |  |
| Label Colour:             | White Label                  |  |  |
| Label Qty:                | 0                            |  |  |
| Outer Box Dimensions (If  | Applicable)                  |  |  |
| Height (mm):              |                              |  |  |
| Width (mm):               |                              |  |  |
| Depth (mm):               |                              |  |  |
| Gross Weight (kg):        |                              |  |  |
| Barcode:                  | 5056211818021                |  |  |
| Product Details           |                              |  |  |
| Country of Origin:        | Ireland                      |  |  |
| Fitting Instruction:      | No                           |  |  |
| CE & UKCA:                |                              |  |  |
| FSC Certified Materials:  | Yes                          |  |  |
| Colour:                   | Storm Grey                   |  |  |
| Construction Method:      | Cam & Wood Dowel             |  |  |
| Construction Type:        | Rigid                        |  |  |
| Cabinet Finish:           | Mdf Vinyl Textured Woodgrain |  |  |
| Fascia Finish:            | Mdf Vinyl Textured Woodgrain |  |  |
| Cabinet Thickness (mm):   | 18                           |  |  |
| Fascia Thickness (mm):    | 18                           |  |  |
| Drawer Included:          | No                           |  |  |
| Drawer Type:              | Not Applicable               |  |  |
| No of Shelves:            | 1                            |  |  |
| Hinge Type:               | 95 Degree Inset Clip-On S/C  |  |  |
| Hinge Included:           | Yes                          |  |  |
| Adjustable Legs:          | Not Applicable               |  |  |
| Fixings Included:         | Not Required                 |  |  |
| Handle Style:             | Traditional                  |  |  |
| Waste Shroud:             | No                           |  |  |
| Handle Included:          | Yes                          |  |  |

Knob

Handle Type:

Sales Code: CBM505 Description: 800 Classic Basin (840X472x185) 1Th

| Product Dime         | nsions                                                  |             |                               |  |
|----------------------|---------------------------------------------------------|-------------|-------------------------------|--|
| Height (mm):         |                                                         | 0           |                               |  |
| Width (mm):          |                                                         | 0           |                               |  |
| Depth (mm):          |                                                         | 0           |                               |  |
| Nett Weight (kg):    |                                                         | 22.2        |                               |  |
| Packaging Dir        |                                                         |             |                               |  |
| Height (mm):         |                                                         | 490         |                               |  |
| Width (mm):          |                                                         | 850         |                               |  |
| Depth (mm):          |                                                         | 220         |                               |  |
| Gross Weight (kg):   |                                                         | 22.5        |                               |  |
| Packaging Dat        | ta                                                      |             |                               |  |
| Box Colour:          |                                                         | Brown Cardl | poard Box - Printed           |  |
| Box Qty:             |                                                         | 0           |                               |  |
| Label Size:          |                                                         | 0 x 0       |                               |  |
| Label Colour:        |                                                         | White Label |                               |  |
| Label Qty:           |                                                         | 0           |                               |  |
| Outer Box Dir        | nensions (If App                                        | licable)    |                               |  |
| Height (mm):         |                                                         |             |                               |  |
| Width (mm):          |                                                         |             |                               |  |
| Depth (mm):          |                                                         |             |                               |  |
| Gross Weight (kg     | g):                                                     |             |                               |  |
| Barcode:             |                                                         | 50564626436 | 570                           |  |
| <b>Product Detai</b> | ls                                                      |             |                               |  |
| Country of Origin    | n:                                                      | Utd.Arab.Em | ir.                           |  |
| Fitting Instruction  | n:                                                      | No          |                               |  |
| Certification: CE    | E & UKCA: No                                            | WRAS: N/A   | WRAS No: N/A                  |  |
| Product Material:    |                                                         | Fireclay    |                               |  |
| Fixing Supplied:     |                                                         | No          |                               |  |
| Pans/Bidets:         | Trap Style: N/A                                         |             | Includes Seat: Not Applicable |  |
| 1 1115/ 2/10/05/     |                                                         |             | Therades seat. Herriphicasic  |  |
| Seats:               | Seat Type: N/A                                          |             | Material: Not Applicable      |  |
|                      | Function: Not Applicable Hinge Ty                       |             | Hinge Type: Not Applicable    |  |
|                      | Hinge Material: Not Applicable                          |             |                               |  |
|                      |                                                         |             |                               |  |
| Cisterns:            | Operating Type: Not Applicable Fittings: Not Applicable |             |                               |  |
|                      | Lever Type: Not Applicable                              |             |                               |  |
|                      |                                                         |             |                               |  |
| Basins:              | Tap Hole: One Taphole                                   |             | Chain Stay Hole: No           |  |
|                      | Template: Not Required                                  |             | Waste Type Req: Slotted       |  |
|                      | Overflow Inc: Yes                                       |             | Overflow Cover: Yes           |  |
|                      | Inner Bowl Depth (mm): 134mm                            |             |                               |  |
|                      | Lines Don't Doptin (                                    | )• 13-11111 |                               |  |