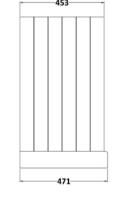

## **Packaging Details**

Barcode: 5056678418161

Sales Code: LON205 Description: 800 2-Door Basin Unit

| <b>Product Dimensions</b> |                              |  |  |
|---------------------------|------------------------------|--|--|
| Height (mm):              | 810                          |  |  |
| Width (mm):               | 821                          |  |  |
| Depth (mm):               | 471                          |  |  |
| Nett Weight (kg):         | 35.5                         |  |  |
| Packaging Dimensions      |                              |  |  |
| Height (mm):              | 851                          |  |  |
| Width (mm):               | 854                          |  |  |
| Depth (mm):               | 511                          |  |  |
| Gross Weight (kg):        | 36                           |  |  |
| Packaging Data            |                              |  |  |
| Box Colour:               | Brown Cardboard Box          |  |  |
| Box Qty:                  | 0                            |  |  |
| Label Size:               | 0 x 0                        |  |  |
| Label Colour:             | White Label                  |  |  |
| Label Qty:                | 0                            |  |  |
| Outer Box Dimensions (If  | Applicable)                  |  |  |
| Height (mm):              |                              |  |  |
| Width (mm):               |                              |  |  |
| Depth (mm):               |                              |  |  |
| Gross Weight (kg):        |                              |  |  |
| Barcode:                  | 5056211818021                |  |  |
| Product Details           |                              |  |  |
| Country of Origin:        | Ireland                      |  |  |
| Fitting Instruction:      | No                           |  |  |
| CE & UKCA:                |                              |  |  |
| FSC Certified Materials:  | Yes                          |  |  |
| Colour:                   | Storm Grey                   |  |  |
| Construction Method:      | Cam & Wood Dowel             |  |  |
| Construction Type:        | Rigid                        |  |  |
| Cabinet Finish:           | Mdf Vinyl Textured Woodgrain |  |  |
| Fascia Finish:            | Mdf Vinyl Textured Woodgrain |  |  |
| Cabinet Thickness (mm):   | 18                           |  |  |
| Fascia Thickness (mm):    | 18                           |  |  |
| Drawer Included:          | No                           |  |  |
| Drawer Type:              | Not Applicable               |  |  |
| No of Shelves:            | 1                            |  |  |
| Hinge Type:               | 95 Degree Inset Clip-On S/C  |  |  |
| Hinge Included:           | Yes                          |  |  |
| Adjustable Legs:          | Not Applicable               |  |  |
| Fixings Included:         | Not Required                 |  |  |
| Handle Style:             | Traditional                  |  |  |
| Waste Shroud:             | No                           |  |  |
| Handle Included:          | Yes                          |  |  |