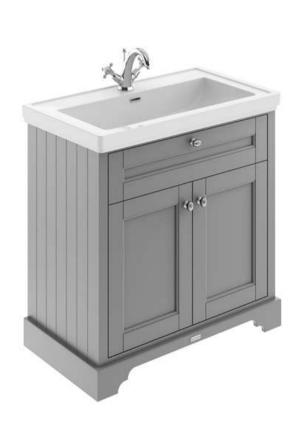

## ROXOR

Sales Code: LOF206 Description: 800 2-Door Unit & Classic Basin 1Th

## **Packaging Details**

Barcode: 5056678418161

Sales Code: LON205 Description: 800 2-Door Basin Unit

| <b>Product Dimensions</b> |                              |  |  |
|---------------------------|------------------------------|--|--|
| Height (mm):              | 810                          |  |  |
| Width (mm):               | 821                          |  |  |
| Depth (mm):               | 471                          |  |  |
| Nett Weight (kg):         | 35.5                         |  |  |
| Packaging Dimensions      |                              |  |  |
| Height (mm):              | 851                          |  |  |
| Width (mm):               | 854                          |  |  |
| Depth (mm):               | 511                          |  |  |
| Gross Weight (kg):        | 36                           |  |  |
| Packaging Data            |                              |  |  |
| Box Colour:               | Brown Cardboard Box          |  |  |
| Box Qty:                  | 0                            |  |  |
| Label Size:               | 0 x 0                        |  |  |
| Label Colour:             | White Label                  |  |  |
| Label Qty:                | 0                            |  |  |
| Outer Box Dimensions (If  | Applicable)                  |  |  |
| Height (mm):              |                              |  |  |
| Width (mm):               |                              |  |  |
| Depth (mm):               |                              |  |  |
| Gross Weight (kg):        |                              |  |  |
| Barcode:                  | 5056211818021                |  |  |
| Product Details           |                              |  |  |
| Country of Origin:        | Ireland                      |  |  |
| Fitting Instruction:      | No                           |  |  |
| CE & UKCA:                |                              |  |  |
| FSC Certified Materials:  | Yes                          |  |  |
| Colour:                   | Storm Grey                   |  |  |
| Construction Method:      | Cam & Wood Dowel             |  |  |
| Construction Type:        | Rigid                        |  |  |
| Cabinet Finish:           | Mdf Vinyl Textured Woodgrain |  |  |
| Fascia Finish:            | Mdf Vinyl Textured Woodgrain |  |  |
| Cabinet Thickness (mm):   | 18                           |  |  |
| Fascia Thickness (mm):    | 18                           |  |  |
| Drawer Included:          | No                           |  |  |
| Drawer Type:              | Not Applicable               |  |  |
| No of Shelves:            | 1                            |  |  |
| Hinge Type:               | 95 Degree Inset Clip-On S/C  |  |  |
| Hinge Included:           | Yes                          |  |  |
| Adjustable Legs:          | Not Applicable               |  |  |
| Fixings Included:         | Not Required                 |  |  |
| Handle Style:             | Traditional                  |  |  |
| Waste Shroud:             | No                           |  |  |
| Handle Included:          | Yes                          |  |  |