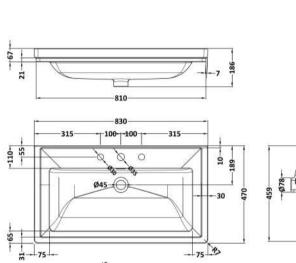

## TECHNICAL DATA SHEET

ROXOR

Sales Code: CBM535

**Description:** 800 Classic Basin (840X472x185) 3Th

-5

134

面

| <u> </u> |    |           |    |
|----------|----|-----------|----|
| ·5 -     | 10 | 75 3      | -9 |
| 31       |    | 11-31     |    |
|          |    | o // Sect |    |
|          | -  |           |    |

| Product Dime        | isions                                                  |                               |  |
|---------------------|---------------------------------------------------------|-------------------------------|--|
| Height (mm):        | 0                                                       |                               |  |
| Width (mm):         | 0                                                       |                               |  |
| Depth (mm):         | 0                                                       |                               |  |
| Nett Weight (kg):   | 22                                                      | .2                            |  |
| Packaging Din       | nensions                                                |                               |  |
| Height (mm):        | 49                                                      | 0                             |  |
| Width (mm):         | 85                                                      | 0                             |  |
| Depth (mm):         |                                                         | 220                           |  |
| Gross Weight (kg):  |                                                         | 22.5                          |  |
| Packaging Dat       | a                                                       |                               |  |
| Box Colour:         | Br                                                      | own Cardboard Box - Printed   |  |
| Box Qty:            | 0                                                       |                               |  |
| Label Size:         | 0                                                       | x 0                           |  |
| Label Colour:       | W                                                       | White Label                   |  |
| Label Qty:          |                                                         | 0                             |  |
| Outer Box Din       | nensions (If Applica                                    | ble)                          |  |
| Height (mm):        |                                                         |                               |  |
| Width (mm):         |                                                         |                               |  |
| Depth (mm):         |                                                         |                               |  |
| Gross Weight (kg    | ):                                                      |                               |  |
| Barcode:            | 50                                                      | 5056462643687                 |  |
| Product Detai       | S                                                       |                               |  |
| Country of Origin:  |                                                         | Utd.Arab.Emir.                |  |
| Fitting Instruction | n: No                                                   |                               |  |
| Certification: CE   | & UKCA: No WI                                           | RAS: N/A WRAS No: N/A         |  |
| Product Material:   | Fir                                                     | eclay                         |  |
| Fixing Supplied:    | No                                                      |                               |  |
|                     |                                                         |                               |  |
| Pans/Bidets:        | Trap Style: N/A                                         | Includes Seat: Not Applicable |  |
| Seats:              | Seat Type: N/A                                          | Material: Not Applicable      |  |
|                     | Function: Not Applic                                    |                               |  |
|                     | Hinge Material: Not A                                   |                               |  |
| ~                   |                                                         |                               |  |
| Cisterns:           | Operating Type: Not Applicable Fittings: Not Applicable |                               |  |
|                     | Lever Type: Not Appl                                    | icable                        |  |
| Basins:             | Tap Hole: Three Taph                                    | oles Chain Stay Hole: No      |  |
|                     | Template: Not Requir                                    |                               |  |
|                     | Overflow Inc: Yes                                       | Overflow Cover: Yes           |  |
|                     | Inner Bowl Depth (mm                                    |                               |  |