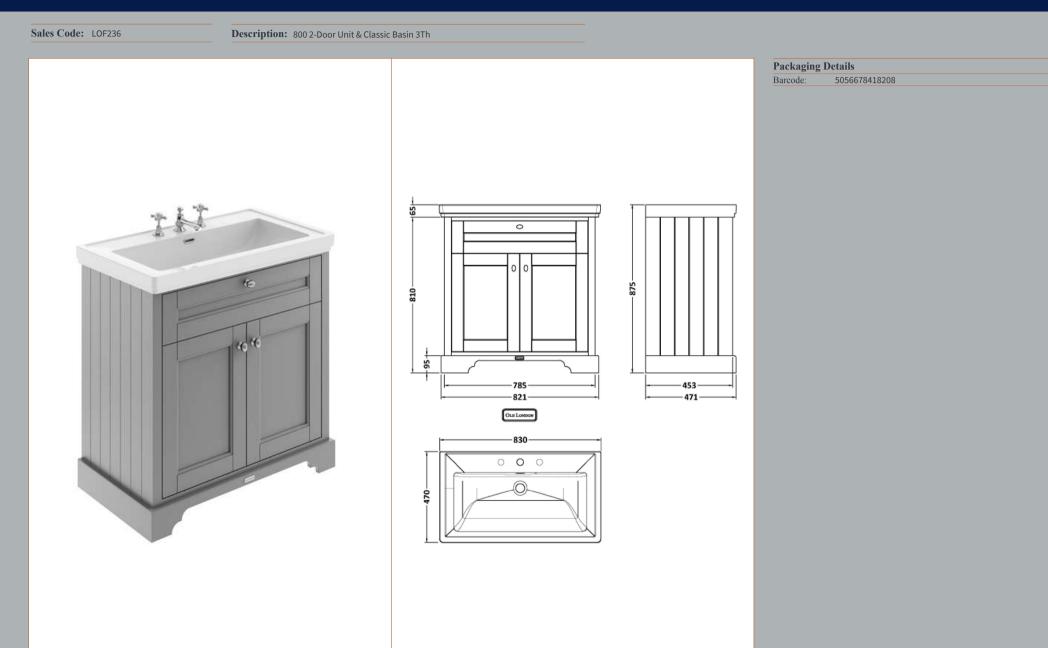

## TECHNICAL DATA SHEET





## TECHNICAL DATA SHEET

ROXOR

Sales Code: LON205







| Product Dimensions                |                              |
|-----------------------------------|------------------------------|
| Height (mm):                      | 810                          |
| Width (mm):                       | 821                          |
| Depth (mm):                       | 471                          |
| Nett Weight (kg):                 | 35.5                         |
| Packaging Dimensions              |                              |
| Height (mm):                      | 851                          |
| Width (mm):                       | 854                          |
| Depth (mm):                       | 511                          |
| Gross Weight (kg):                | 36