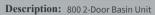

## TECHNICAL DATA SHEET





## TECHNICAL DATA SHEET

ROXOR

Sales Code: LON205







| Product Dimensions                |                              |
|-----------------------------------|------------------------------|
| Height (mm):                      | 810                          |
| Width (mm):                       | 821                          |
| Depth (mm):                       | 471                          |
| Nett Weight (kg):                 | 35.5                         |
| Packaging Dimensions              |                              |
| Height (mm):                      | 851                          |
| Width (mm):                       | 854                          |
| Depth (mm):                       | 511                          |
| Gross Weight (kg):                | 36                           |
| Packaging Data