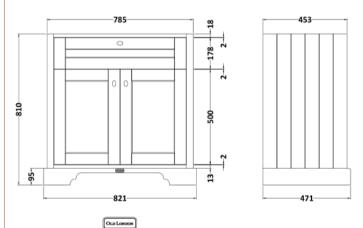

## TECHNICAL DATA SHEET

ROXOR

Sales Code: LON205

| Product Dimensions                |                              |
|-----------------------------------|------------------------------|
| Height (mm):                      | 810                          |
| Width (mm):                       | 821                          |
| Depth (mm):                       | 471                          |
| Nett Weight (kg):                 | 35.5                         |
| Packaging Dimensions              |                              |
| Height (mm):                      | 851                          |
| Width (mm):                       | 854                          |
| Depth (mm):                       | 511                          |
| Gross Weight (kg):                | 36                           |
| Packaging Data                    |                              |
| Box Colour:                       | Brown Cardboard Box          |
| Box Qty:                          | 0                            |
| Label Size:                       | 0 x 0                        |
| Label Colour:                     | White Label                  |
| Label Qty:                        | 0                            |
| Outer Box Dimensions (If          | Applicable)                  |
| Height (mm):                      |                              |
| Width (mm):                       |                              |
| Depth (mm):                       |                              |
| Gross Weight (kg):                |                              |
| Barcode:                          | 5056211818021                |
| Product Details                   |                              |
| Country of Origin:                | Ireland                      |
| Fitting Instruction:              | No                           |
| CE & UKCA:                        |                              |
| FSC Certified Materials:          | Yes                          |
| Colour:                           | Storm Grey                   |
| Construction Method:              | Cam & Wood Dowel             |
| Construction Type:                | Rigid                        |
| Cabinet Finish:                   | Mdf Vinyl Textured Woodgrain |
| Fascia Finish:                    | Mdf Vinyl Textured Woodgrain |
| Cabinet Thickness (mm):           | 18                           |
| Fascia Thickness (mm):            | 18                           |
| Drawer Included:                  | No                           |
| Drawer Type:                      | Not Applicable               |
| No of Shelves:                    | 1                            |
| Hinge Type:                       | 95 Degree Inset Clip-On S/C  |
| Hinge Included:                   | Yes                          |
| Adjustable Legs:                  | Not Applicable               |
| Fixings Included:                 | Not Required                 |
| Handle Style:                     | Traditional                  |
| Waste Shroud:<br>Handle Included: | No                           |
|                                   | Yes<br>Knob                  |
| Handle Type:                      | MIDD                         |