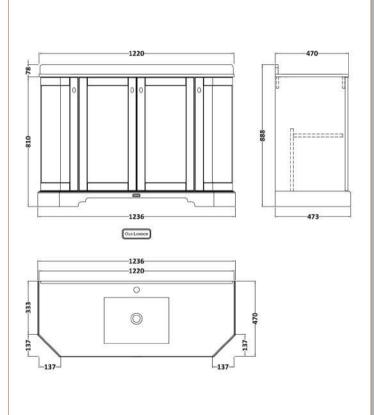

## **Packaging Details**

Barcode: 5056462602912

Sales Code: LON208 Description: 1200 4-Door Angled Basin Unit

| <b>Product Dimensions</b>         |                              |  |
|-----------------------------------|------------------------------|--|
| Height (mm):                      | 810                          |  |
| Width (mm):                       | 1236                         |  |
| Depth (mm):                       | 473                          |  |
| Nett Weight (kg):                 | 54.5                         |  |
| Packaging Dimensions              |                              |  |
| Height (mm):                      | 840                          |  |
| Width (mm):                       | 1252                         |  |
| Depth (mm):                       | 511                          |  |
| Gross Weight (kg):                | 55                           |  |
| Packaging Data                    |                              |  |
| Box Colour:                       | Brown Cardboard Box          |  |
| Box Qty:                          | 1                            |  |
| Label Size:                       | 150 x 100                    |  |
| Label Colour:                     | White Label                  |  |
| Label Qty:                        | 2                            |  |
| <b>Outer Box Dimensions (If A</b> | applicable)                  |  |
| Height (mm):                      |                              |  |
| Width (mm):                       |                              |  |
| Depth (mm):                       |                              |  |
| Gross Weight (kg):                |                              |  |
| Barcode:                          | 5056211871767                |  |
| <b>Product Details</b>            |                              |  |
| Country of Origin:                | Ireland                      |  |
| Fitting Instruction:              | No                           |  |
| CE Certification:                 |                              |  |
| FSC Certified Materials:          | Yes                          |  |
| Colour:                           | Storm Grey                   |  |
| Construction Method:              | Cam & Wood Dowel             |  |
| Construction Type:                | Rigid                        |  |
| Cabinet Finish:                   | Mdf Vinyl Textured Woodgrain |  |
| Fascia Finish:                    | Mdf Vinyl Textured Woodgrain |  |
| Cabinet Thickness (mm):           | 18                           |  |
| Fascia Thickness (mm):            | 18                           |  |
| Drawer Included:                  | No                           |  |
| Drawer Type:                      | Not Applicable               |  |
| No of Shelves:                    | 2                            |  |
| Hinge Type:                       | 95 Degree Inset Clip-On S/C  |  |
| Hinge Included:                   | Yes                          |  |
| Adjustable Legs:                  | Not Applicable               |  |
| Fixings Included:                 | Not Required                 |  |
| Handle Style:                     | Traditional                  |  |
| Waste Shroud:                     | No                           |  |
| Handle Included:                  | Yes                          |  |
| Handle Type:                      | Knob                         |  |