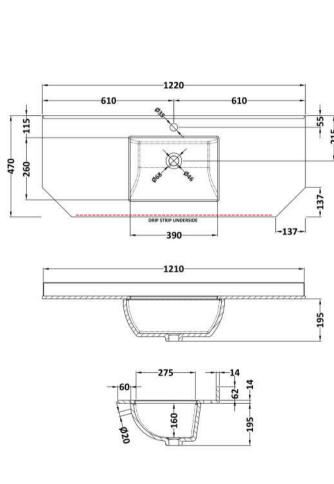

Sales Code: LOM277 Description: 1200 Single Bowl Angled Marble Top 1Th

| D d4 D:                                                |                         |                                    |  |
|--------------------------------------------------------|-------------------------|------------------------------------|--|
| <b>Product Dime</b>                                    | nsions<br>268           |                                    |  |
| Height (mm):                                           |                         |                                    |  |
| Width (mm):                                            |                         | 0                                  |  |
| Depth (mm):                                            |                         |                                    |  |
| Nett Weight (kg)                                       |                         | •                                  |  |
| Packaging Dir                                          |                         |                                    |  |
| Height (mm):                                           | 250                     |                                    |  |
| Width (mm):                                            | 130                     |                                    |  |
| Depth (mm):                                            |                         | 580                                |  |
| Gross Weight (kg):                                     |                         | 28                                 |  |
| Packaging Da                                           | ta                      |                                    |  |
| Box Colour:                                            |                         | te Cardboard Box                   |  |
| Box Qty:                                               |                         | 1                                  |  |
| Label Size:                                            |                         | 100 x 50                           |  |
| Label Colour:                                          |                         | White Label                        |  |
| Label Qty:                                             |                         | 2                                  |  |
| <b>Outer Box Dir</b>                                   | nensions (If Applicab   | ole)                               |  |
| Height (mm):                                           |                         |                                    |  |
| Width (mm):                                            |                         |                                    |  |
| Depth (mm):                                            |                         |                                    |  |
| Gross Weight (kg                                       | g):                     |                                    |  |
| Barcode: 5056211871538                                 |                         | 6211871538                         |  |
| <b>Product Detai</b>                                   | ls                      |                                    |  |
| Country of Origin: Ch                                  |                         | <br>าล                             |  |
| Fitting Instruction:                                   |                         |                                    |  |
| Certification:                                         | CE: N/A WR.             | AS: N/A WRAS No: N/A               |  |
| Product Material                                       | Vitr                    | eous China, Natural Marble         |  |
| Fixing Supplied: No                                    |                         |                                    |  |
| 1 ixing supplied.                                      | 110                     |                                    |  |
| D /D: 1 /                                              | T. C. I. N. I. A. I. I. |                                    |  |
| Pans/Bidets:                                           | Trap Style: Not Applica | able Includes Seat: Not Applicable |  |
| G 4                                                    | Coot Tymas Nat A - 1    | his Matarial Nat Applicable        |  |
| Seats:                                                 | Seat Type: Not Applica  |                                    |  |
|                                                        | Function: Not Applica   |                                    |  |
|                                                        | Hinge Material: Not Ap  | plicable                           |  |
|                                                        |                         |                                    |  |
| Cisterns: Operating Type: Not Applicable Fittings: Not |                         |                                    |  |
| Lever Type: Not Applicable                             |                         |                                    |  |
|                                                        |                         |                                    |  |
|                                                        |                         |                                    |  |
| Basins:                                                | Tap Hole: One Taphole   |                                    |  |
|                                                        | Template: Not Applical  | ole Waste Type Req: Slotted        |  |
|                                                        | Overflow Inc: Yes       | Overflow Cover: Yes                |  |
|                                                        | Inner Bowl Depth (mm)   | : 160mm                            |  |