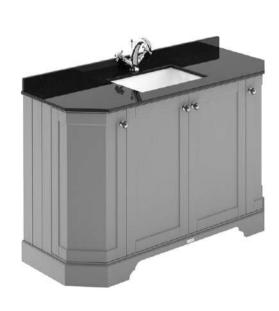

## ROXOR

Sales Code: LOF260 Description: 1200 4-Door Angled Unit & Marble Top 1Th

Sales Code: LOM277 Description: 1200 Single Bowl Angled Marble Top 1Th

| D d4 D:                                                |                         |                                    |  |
|--------------------------------------------------------|-------------------------|------------------------------------|--|
| <b>Product Dime</b>                                    | nsions<br>268           |                                    |  |
| Height (mm):                                           |                         |                                    |  |
| Width (mm):                                            |                         | 0                                  |  |
| Depth (mm):                                            |                         |                                    |  |
| Nett Weight (kg)                                       |                         | •                                  |  |
| Packaging Dir                                          |                         |                                    |  |
| Height (mm):                                           | 250                     |                                    |  |
| Width (mm):                                            | 130                     |                                    |  |
| Depth (mm):                                            |                         | 580                                |  |
| Gross Weight (kg):                                     |                         | 28                                 |  |
| Packaging Da                                           | ta                      |                                    |  |
| Box Colour:                                            |                         | te Cardboard Box                   |  |
| Box Qty:                                               |                         | 1                                  |  |
| Label Size:                                            |                         | 100 x 50                           |  |
| Label Colour:                                          |                         | White Label                        |  |
| Label Qty:                                             |                         | 2                                  |  |
| <b>Outer Box Dir</b>                                   | nensions (If Applicab   | ole)                               |  |
| Height (mm):                                           |                         |                                    |  |
| Width (mm):                                            |                         |                                    |  |
| Depth (mm):                                            |                         |                                    |  |
| Gross Weight (kg                                       | g):                     |                                    |  |
| Barcode: 5056211871538                                 |                         | 6211871538                         |  |
| <b>Product Detai</b>                                   | ls                      |                                    |  |
| Country of Origin: Ch                                  |                         | <br>าล                             |  |
| Fitting Instruction:                                   |                         |                                    |  |
| Certification:                                         | CE: N/A WR.             | AS: N/A WRAS No: N/A               |  |
| Product Material                                       | Vitr                    | eous China, Natural Marble         |  |
| Fixing Supplied: No                                    |                         |                                    |  |
| 1 ixing supplied.                                      | 110                     |                                    |  |
| D /D: 1 /                                              | T. C. I. N. I. A. I. I. |                                    |  |
| Pans/Bidets:                                           | Trap Style: Not Applica | able Includes Seat: Not Applicable |  |
| G 4                                                    | Coot Tymas Nat A - 1    | his Matarial Nat Applicable        |  |
| Seats:                                                 | Seat Type: Not Applica  |                                    |  |
|                                                        | Function: Not Applica   |                                    |  |
|                                                        | Hinge Material: Not Ap  | plicable                           |  |
|                                                        |                         |                                    |  |
| Cisterns: Operating Type: Not Applicable Fittings: Not |                         |                                    |  |
| Lever Type: Not Applicable                             |                         |                                    |  |
|                                                        |                         |                                    |  |
|                                                        |                         |                                    |  |
| Basins:                                                | Tap Hole: One Taphole   |                                    |  |
|                                                        | Template: Not Applical  | ole Waste Type Req: Slotted        |  |
|                                                        | Overflow Inc: Yes       | Overflow Cover: Yes                |  |
|                                                        | Inner Bowl Depth (mm)   | : 160mm                            |  |