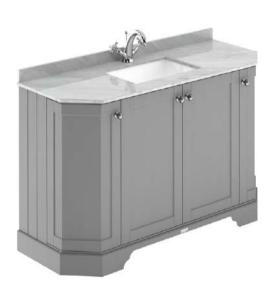

## ROXOR

Sales Code: LOF260 Description: 1200 4-Door Angled Unit & Marble Top 1Th

Sales Code: LOM277 Description: 1200 Single Bowl Angled Marble Top 1Th

| D d4 D:                                                |                         |                                    |  |
|--------------------------------------------------------|-------------------------|------------------------------------|--|
| <b>Product Dime</b>                                    | nsions<br>268           |                                    |  |
| Height (mm):                                           |                         |                                    |  |
| Width (mm):                                            |                         | 0                                  |  |
| Depth (mm):                                            |                         |                                    |  |
| Nett Weight (kg)                                       |                         | •                                  |  |
| Packaging Dir                                          |                         |                                    |  |
| Height (mm):                                           | 250                     |                                    |  |
| Width (mm):                                            | 130                     |                                    |  |
| Depth (mm):                                            |                         | 580                                |  |
| Gross Weight (kg):                                     |                         | 28                                 |  |
| Packaging Da                                           | ta                      |                                    |  |
| Box Colour:                                            |                         | te Cardboard Box                   |  |
| Box Qty:                                               |                         | 1                                  |  |
| Label Size:                                            |                         | 100 x 50                           |  |
| Label Colour:                                          |                         | White Label                        |  |
| Label Qty:                                             |                         | 2                                  |  |
| <b>Outer Box Dir</b>                                   | nensions (If Applicab   | ole)                               |  |
| Height (mm):                                           |                         |                                    |  |
| Width (mm):                                            |                         |                                    |  |
| Depth (mm):                                            |                         |                                    |  |
| Gross Weight (kg                                       | g):                     |                                    |  |
| Barcode: 5056211871538                                 |                         | 6211871538                         |  |
| <b>Product Detai</b>                                   | ls                      |                                    |  |
| Country of Origin: Ch                                  |                         | <br>าล                             |  |
| Fitting Instruction:                                   |                         |                                    |  |
| Certification:                                         | CE: N/A WR.             | AS: N/A WRAS No: N/A               |  |
| Product Material                                       | Vitr                    | eous China, Natural Marble         |  |
| Fixing Supplied: No                                    |                         |                                    |  |
| 1 ixing supplied.                                      | 110                     |                                    |  |
| D /D: 1 /                                              | T. C. I. N. I. A. I. I. |                                    |  |
| Pans/Bidets:                                           | Trap Style: Not Applica | able Includes Seat: Not Applicable |  |
| G 4                                                    | Coot Tymas Nat A - 1    | his Matarial Nat Applicable        |  |
| Seats:                                                 | Seat Type: Not Applica  |                                    |  |
|                                                        | Function: Not Applica   |                                    |  |
|                                                        | Hinge Material: Not Ap  | plicable                           |  |
|                                                        |                         |                                    |  |
| Cisterns: Operating Type: Not Applicable Fittings: Not |                         |                                    |  |
| Lever Type: Not Applicable                             |                         |                                    |  |
|                                                        |                         |                                    |  |
|                                                        |                         |                                    |  |
| Basins:                                                | Tap Hole: One Taphole   |                                    |  |
|                                                        | Template: Not Applical  | ole Waste Type Req: Slotted        |  |
|                                                        | Overflow Inc: Yes       | Overflow Cover: Yes                |  |
|                                                        | Inner Bowl Depth (mm)   | : 160mm                            |  |