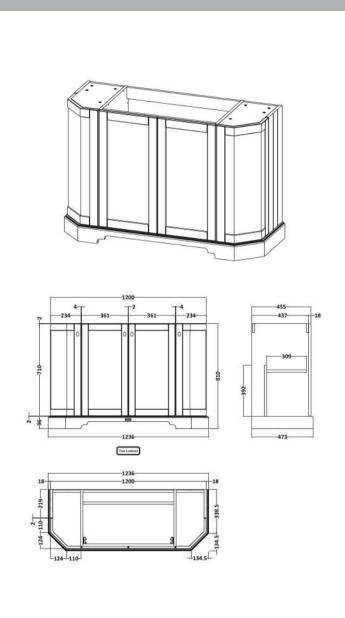

## **Packaging Details**

Barcode: 5056462602912

Sales Code: LON208 Description: 1200 4-Door Angled Basin Unit

| <b>Product Dimensions</b>         |                              |  |
|-----------------------------------|------------------------------|--|
| Height (mm):                      | 810                          |  |
| Width (mm):                       | 1236                         |  |
| Depth (mm):                       | 473                          |  |
| Nett Weight (kg):                 | 54.5                         |  |
| Packaging Dimensions              |                              |  |
| Height (mm):                      | 840                          |  |
| Width (mm):                       | 1252                         |  |
| Depth (mm):                       | 511                          |  |
| Gross Weight (kg):                | 55                           |  |
| Packaging Data                    |                              |  |
| Box Colour:                       | Brown Cardboard Box          |  |
| Box Qty:                          | 1                            |  |
| Label Size:                       | 150 x 100                    |  |
| Label Colour:                     | White Label                  |  |
| Label Qty:                        | 2                            |  |
| <b>Outer Box Dimensions (If A</b> | applicable)                  |  |
| Height (mm):                      |                              |  |
| Width (mm):                       |                              |  |
| Depth (mm):                       |                              |  |
| Gross Weight (kg):                |                              |  |
| Barcode:                          | 5056211871767                |  |
| <b>Product Details</b>            |                              |  |
| Country of Origin:                | Ireland                      |  |
| Fitting Instruction:              | No                           |  |
| CE Certification:                 |                              |  |
| FSC Certified Materials:          | Yes                          |  |
| Colour:                           | Storm Grey                   |  |
| Construction Method:              | Cam & Wood Dowel             |  |
| Construction Type:                | Rigid                        |  |
| Cabinet Finish:                   | Mdf Vinyl Textured Woodgrain |  |
| Fascia Finish:                    | Mdf Vinyl Textured Woodgrain |  |
| Cabinet Thickness (mm):           | 18                           |  |
| Fascia Thickness (mm):            | 18                           |  |
| Drawer Included:                  | No                           |  |
| Drawer Type:                      | Not Applicable               |  |
| No of Shelves:                    | 2                            |  |
| Hinge Type:                       | 95 Degree Inset Clip-On S/C  |  |
| Hinge Included:                   | Yes                          |  |
| Adjustable Legs:                  | Not Applicable               |  |
| Fixings Included:                 | Not Required                 |  |
| Handle Style:                     | Traditional                  |  |
| Waste Shroud:                     | No                           |  |
| Handle Included:                  | Yes                          |  |
| Handle Type:                      | Knob                         |  |