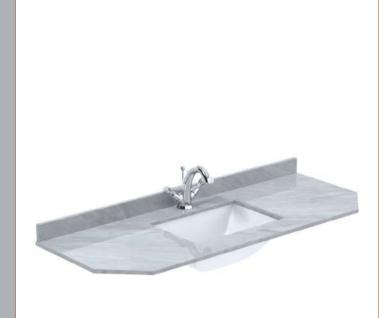

Sales Code: LOM277 Description: 1200 Single Bowl Angled Marble Top 1Th

| D d4 D:                                                |                         |                                    |  |
|--------------------------------------------------------|-------------------------|------------------------------------|--|
| <b>Product Dime</b>                                    | nsions<br>268           |                                    |  |
| Height (mm):                                           |                         |                                    |  |
| Width (mm):                                            |                         | 0                                  |  |
| Depth (mm):                                            |                         |                                    |  |
| Nett Weight (kg)                                       |                         | •                                  |  |
| Packaging Dir                                          |                         |                                    |  |
| Height (mm):                                           | 250                     |                                    |  |
| Width (mm):                                            | 130                     |                                    |  |
| Depth (mm):                                            |                         | 580                                |  |
| Gross Weight (kg):                                     |                         | 28                                 |  |
| Packaging Da                                           | ta                      |                                    |  |
| Box Colour:                                            |                         | te Cardboard Box                   |  |
| Box Qty:                                               |                         | 1                                  |  |
| Label Size:                                            |                         | 100 x 50                           |  |
| Label Colour:                                          |                         | White Label                        |  |
| Label Qty:                                             |                         | 2                                  |  |
| <b>Outer Box Dir</b>                                   | nensions (If Applicab   | ole)                               |  |
| Height (mm):                                           |                         |                                    |  |
| Width (mm):                                            |                         |                                    |  |
| Depth (mm):                                            |                         |                                    |  |
| Gross Weight (kg                                       | g):                     |                                    |  |
| Barcode: 5056211871538                                 |                         | 6211871538                         |  |
| <b>Product Detai</b>                                   | ls                      |                                    |  |
| Country of Origin: Ch                                  |                         | <br>าล                             |  |
| Fitting Instruction:                                   |                         |                                    |  |
| Certification:                                         | CE: N/A WR.             | AS: N/A WRAS No: N/A               |  |
| Product Material                                       | Vitr                    | eous China, Natural Marble         |  |
| Fixing Supplied: No                                    |                         |                                    |  |
| 1 ixing supplied.                                      | 110                     |                                    |  |
| D /D: 1 /                                              | T. C. I. N. I. A. I. I. |                                    |  |
| Pans/Bidets:                                           | Trap Style: Not Applica | able Includes Seat: Not Applicable |  |
| G 4                                                    | Coot Tymas Nat A - 1    | his Matarial Nat Applicable        |  |
| Seats:                                                 | Seat Type: Not Applica  |                                    |  |
|                                                        | Function: Not Applica   |                                    |  |
|                                                        | Hinge Material: Not Ap  | plicable                           |  |
|                                                        |                         |                                    |  |
| Cisterns: Operating Type: Not Applicable Fittings: Not |                         |                                    |  |
| Lever Type: Not Applicable                             |                         |                                    |  |
|                                                        |                         |                                    |  |
|                                                        |                         |                                    |  |
| Basins:                                                | Tap Hole: One Taphole   |                                    |  |
|                                                        | Template: Not Applical  | ole Waste Type Req: Slotted        |  |
|                                                        | Overflow Inc: Yes       | Overflow Cover: Yes                |  |
|                                                        | Inner Bowl Depth (mm)   | : 160mm                            |  |