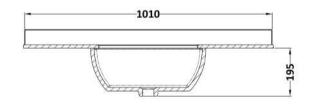

## TECHNICAL DATA SHEET

ROXOR

Sales Code: LOM269

**Description:** 1000 Single Bowl Angled Marble Top 1Th

| Product Dime        | nsions                                                   |
|---------------------|----------------------------------------------------------|
| Height (mm):        | 268                                                      |
| Width (mm):         | 1020                                                     |
| Depth (mm):         | 470                                                      |
| Nett Weight (kg):   | 18                                                       |
| Packaging Din       | nensions                                                 |
| Height (mm):        | 250                                                      |
| Width (mm):         | 1100                                                     |
| Depth (mm):         | 580                                                      |
| Gross Weight (kg    | i): 18.5                                                 |
| Packaging Dat       | a                                                        |
| Box Colour:         | White Cardboard Box                                      |
| Box Qty:            | 1                                                        |
| Label Size:         | 100 x 50                                                 |
| Label Colour:       | White Label                                              |
| Label Qty:          | 2                                                        |
| Outer Box Din       | nensions (If Applicable)                                 |
| Height (mm):        |                                                          |
| Width (mm):         |                                                          |
| Depth (mm):         |                                                          |
| Gross Weight (kg    | i):                                                      |
| Barcode:            | 5056211871613                                            |
| Product Detail      | s                                                        |
| Country of Origin   | n: China                                                 |
| Fitting Instruction | n: No                                                    |
| Certification:      | CE: N/A WRAS: N/A WRAS No: N/A                           |
| Product Material:   | Vitreous China, Natural Marble                           |
| Fixing Supplied:    | No                                                       |
|                     |                                                          |
| Pans/Bidets:        | Trap Style: Not Applicable Includes Seat: Not Applicable |
| Seats:              | Seat Type: Not Applicable Material: Not Applicable       |
|                     | Function: Not Applicable Hinge Type: Not Applicable      |
|                     | Hinge Material: Not Applicable                           |
|                     |                                                          |
| Cisterns:           | Operating Type: Not Applicable Fittings: Not Applicable  |
|                     | Lever Type: Not Applicable                               |
|                     |                                                          |
| Basins:             | Tap Hole: One Taphole Chain Stay Hole: No                |
|                     | Template: Not Applicable Waste Type Req: Slotted         |
|                     | Overflow Inc: Yes Overflow Cover: Yes                    |
|                     | Inner Bowl Depth (mm): 160mm                             |