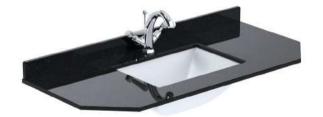

## TECHNICAL DATA SHEET

ROXOR

Sales Code: LOM269

**Description:** 1000 Single Bowl Angled Marble Top 1Th

| Product Dime        | nsions                                                   |
|---------------------|----------------------------------------------------------|
| Height (mm):        | 268                                                      |
| Width (mm):         | 1020                                                     |
| Depth (mm):         | 470                                                      |
| Nett Weight (kg):   | 18                                                       |
| Packaging Din       | nensions                                                 |
| Height (mm):        | 250                                                      |
| Width (mm):         | 1100                                                     |
| Depth (mm):         | 580                                                      |
| Gross Weight (kg    | i): 18.5                                                 |
| Packaging Dat       | a                                                        |
| Box Colour:         | White Cardboard Box                                      |
| Box Qty:            | 1                                                        |
| Label Size:         | 100 x 50                                                 |
| Label Colour:       | White Label                                              |
| Label Qty:          | 2                                                        |
| Outer Box Din       | nensions (If Applicable)                                 |
| Height (mm):        |                                                          |
| Width (mm):         |                                                          |
| Depth (mm):         |                                                          |
| Gross Weight (kg    | i):                                                      |
| Barcode:            | 5056211871613                                            |
| Product Detail      | s                                                        |
| Country of Origin   | n: China                                                 |
| Fitting Instruction | n: No                                                    |
| Certification:      | CE: N/A WRAS: N/A WRAS No: N/A                           |
| Product Material:   | Vitreous China, Natural Marble                           |
| Fixing Supplied:    | No                                                       |
|                     |                                                          |
| Pans/Bidets:        | Trap Style: Not Applicable Includes Seat: Not Applicable |
| Seats:              | Seat Type: Not Applicable Material: Not Applicable       |
|                     | Function: Not Applicable Hinge Type: Not Applicable      |
|                     | Hinge Material: Not Applicable                           |
|                     |                                                          |
| Cisterns:           | Operating Type: Not Applicable Fittings: Not Applicable  |
|                     | Lever Type: Not Applicable                               |
|                     |                                                          |
| Basins:             | Tap Hole: One Taphole Chain Stay Hole: No                |
|                     | Template: Not Applicable Waste Type Req: Slotted         |
|                     | Overflow Inc: Yes Overflow Cover: Yes                    |
|                     | Inner Bowl Depth (mm): 160mm                             |