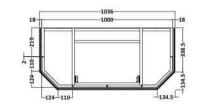

## FURNITURE

Sales Code: LON206

Description: 1000 4-Door Angled Basin Unit

| 4       |
|---------|
|         |
| (       |
| [       |
| (       |
| [       |
|         |
|         |
|         |
|         |
|         |
|         |
|         |
|         |
|         |
|         |
|         |
|         |
|         |
|         |
|         |
|         |
|         |
|         |
|         |
| odgrain |
| odgrain |
|         |
|         |
|         |
|         |
|         |
| n S/C   |
|         |
|         |
|         |
|         |
|         |
|         |
|         |
|         |