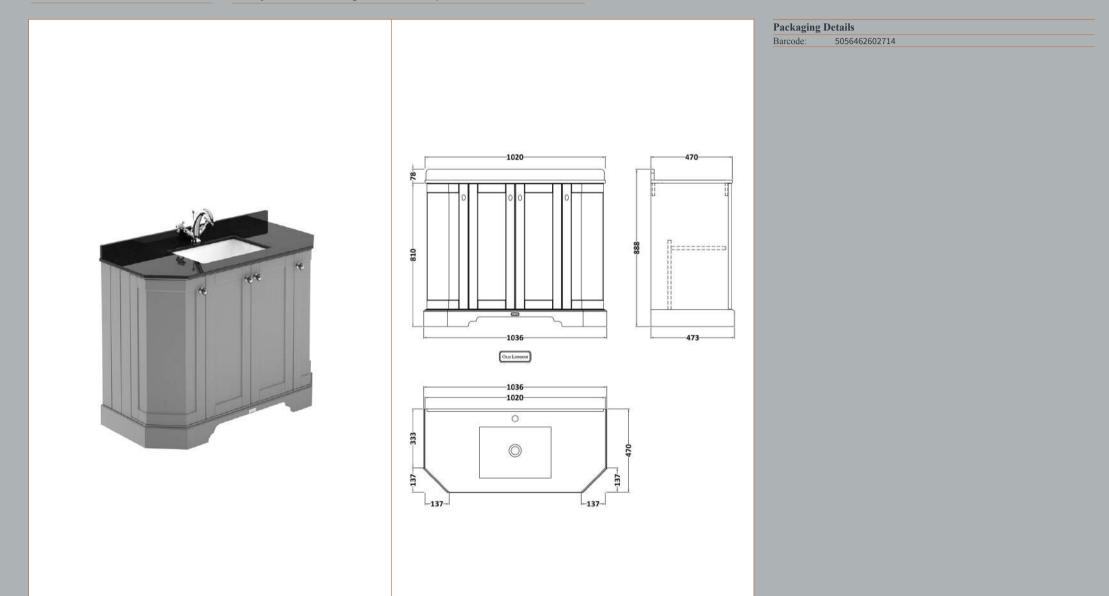

## TECHNICAL DATA SHEET

**Description:** 1000 4-Door Angled Unit & Marble Top 1Th