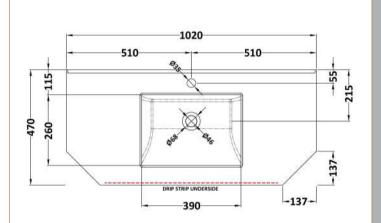

## TECHNICAL DATA SHEET

ROXOR

Sales Code: LOM269

**Description:** 1000 Single Bowl Angled Marble Top 1Th

| Product Dime        | nsions                                                   |
|---------------------|----------------------------------------------------------|
| Height (mm):        | 268                                                      |
| Width (mm):         | 1020                                                     |
| Depth (mm):         | 470                                                      |
| Nett Weight (kg):   | 18                                                       |
| Packaging Din       | nensions                                                 |
| Height (mm):        | 250                                                      |
| Width (mm):         | 1100                                                     |
| Depth (mm):         | 580                                                      |
| Gross Weight (kg    | i): 18.5                                                 |
| Packaging Dat       | a                                                        |
| Box Colour:         | White Cardboard Box                                      |
| Box Qty:            | 1                                                        |
| Label Size:         | 100 x 50                                                 |
| Label Colour:       | White Label                                              |
| Label Qty:          | 2                                                        |
| Outer Box Din       | nensions (If Applicable)                                 |
| Height (mm):        |                                                          |
| Width (mm):         |                                                          |
| Depth (mm):         |                                                          |
| Gross Weight (kg    | i):                                                      |
| Barcode:            | 5056211871613                                            |
| Product Detail      | s                                                        |
| Country of Origin   | n: China                                                 |
| Fitting Instruction | n: No                                                    |
| Certification:      | CE: N/A WRAS: N/A WRAS No: N/A                           |
| Product Material:   | Vitreous China, Natural Marble                           |
| Fixing Supplied:    | No                                                       |
|                     |                                                          |
| Pans/Bidets:        | Trap Style: Not Applicable Includes Seat: Not Applicable |
| Seats:              | Seat Type: Not Applicable Material: Not Applicable       |
|                     | Function: Not Applicable Hinge Type: Not Applicable      |
|                     | Hinge Material: Not Applicable                           |
|                     |                                                          |
| Cisterns:           | Operating Type: Not Applicable Fittings: Not Applicable  |
|                     | Lever Type: Not Applicable                               |
|                     |                                                          |
| Basins:             | Tap Hole: One Taphole Chain Stay Hole: No                |
|                     | Template: Not Applicable Waste Type Req: Slotted         |
|                     | Overflow Inc: Yes Overflow Cover: Yes                    |
|                     | Inner Bowl Depth (mm): 160mm                             |