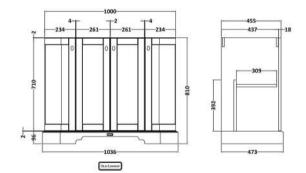

## FURNITURE

Sales Code: LON206

Description: 1000 4-Door Angled Basin Unit

| 4       |
|---------|
|         |
| (       |
| [       |
| (       |
| [       |
|         |
|         |
|         |
|         |
|         |
|         |
|         |
|         |
|         |
|         |
|         |
|         |
|         |
|         |
|         |
|         |
|         |
|         |
|         |
| odgrain |
| odgrain |
|         |
|         |
|         |
|         |
|         |
| n S/C   |
|         |
|         |
|         |
|         |
|         |
|         |
|         |
|         |