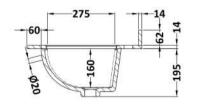

## TECHNICAL DATA SHEET

ROXOR

Sales Code: LOM269

**Description:** 1000 Single Bowl Angled Marble Top 1Th

| Product Dime        | nsions                                                   |
|---------------------|----------------------------------------------------------|
| Height (mm):        | 268                                                      |
| Width (mm):         | 1020                                                     |
| Depth (mm):         | 470                                                      |
| Nett Weight (kg):   | 18                                                       |
| Packaging Din       | nensions                                                 |
| Height (mm):        | 250                                                      |
| Width (mm):         | 1100                                                     |
| Depth (mm):         | 580                                                      |
| Gross Weight (kg    | i): 18.5                                                 |
| Packaging Dat       | a                                                        |
| Box Colour:         | White Cardboard Box                                      |
| Box Qty:            | 1                                                        |
| Label Size:         | 100 x 50                                                 |
| Label Colour:       | White Label                                              |
| Label Qty:          | 2                                                        |
| Outer Box Din       | nensions (If Applicable)                                 |
| Height (mm):        |                                                          |
| Width (mm):         |                                                          |
| Depth (mm):         |                                                          |
| Gross Weight (kg    | i):                                                      |
| Barcode:            | 5056211871613                                            |
| Product Detail      | s                                                        |
| Country of Origin   | n: China                                                 |
| Fitting Instruction | n: No                                                    |
| Certification:      | CE: N/A WRAS: N/A WRAS No: N/A                           |
| Product Material:   | Vitreous China, Natural Marble                           |
| Fixing Supplied:    | No                                                       |
|                     |                                                          |
| Pans/Bidets:        | Trap Style: Not Applicable Includes Seat: Not Applicable |
| Seats:              | Seat Type: Not Applicable Material: Not Applicable       |
|                     | Function: Not Applicable Hinge Type: Not Applicable      |
|                     | Hinge Material: Not Applicable                           |
|                     |                                                          |
| Cisterns:           | Operating Type: Not Applicable Fittings: Not Applicable  |
|                     | Lever Type: Not Applicable                               |
|                     |                                                          |
| Basins:             | Tap Hole: One Taphole Chain Stay Hole: No                |
|                     | Template: Not Applicable Waste Type Req: Slotted         |
|                     | Overflow Inc: Yes Overflow Cover: Yes                    |
|                     | Inner Bowl Depth (mm): 160mm                             |