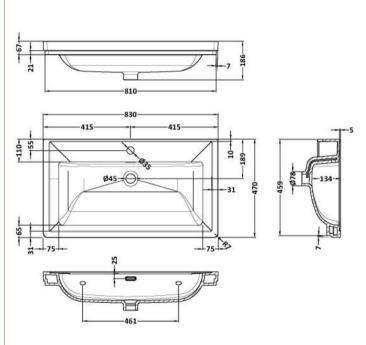

Sales Code: CBM505 Description: 800 Classic Basin (840X472x185) 1Th

| Product Dime                                                  | nsions                                                                             |                                      |                               |  |
|---------------------------------------------------------------|------------------------------------------------------------------------------------|--------------------------------------|-------------------------------|--|
| Height (mm):                                                  |                                                                                    | 0                                    |                               |  |
| Width (mm):                                                   |                                                                                    | 0                                    |                               |  |
| Depth (mm):                                                   |                                                                                    | 0                                    |                               |  |
| Nett Weight (kg):                                             |                                                                                    | 22.2                                 |                               |  |
| Packaging Dir                                                 |                                                                                    |                                      |                               |  |
| Height (mm):                                                  |                                                                                    | 490                                  |                               |  |
| Width (mm):                                                   |                                                                                    | 850                                  |                               |  |
| Depth (mm):                                                   |                                                                                    | 220                                  |                               |  |
| Gross Weight (kg                                              | g):                                                                                | 22.5                                 |                               |  |
| Packaging Dat                                                 | ta                                                                                 |                                      |                               |  |
| Box Colour:                                                   |                                                                                    | Brown Card                           | board Box - Printed           |  |
| Box Qty:                                                      |                                                                                    | 0                                    |                               |  |
| Label Size:                                                   |                                                                                    | 0 x 0                                |                               |  |
| Label Colour:                                                 |                                                                                    | White Label                          |                               |  |
| Label Qty:                                                    |                                                                                    | 0                                    |                               |  |
| Outer Box Dir                                                 | nensions (If App                                                                   | licable)                             |                               |  |
| Height (mm):                                                  |                                                                                    |                                      |                               |  |
| Width (mm):                                                   |                                                                                    |                                      |                               |  |
| Depth (mm):                                                   |                                                                                    |                                      |                               |  |
| Gross Weight (kg                                              | g):                                                                                |                                      |                               |  |
| Barcode:                                                      |                                                                                    | 5056462643                           | 670                           |  |
| <b>Product Detai</b>                                          | ls                                                                                 |                                      |                               |  |
| Country of Origin                                             | n:                                                                                 | Utd.Arab.En                          | nir.                          |  |
| Fitting Instruction                                           | n:                                                                                 | No                                   |                               |  |
| Certification: CE                                             | & UKCA: No                                                                         | WRAS: N/A                            | WRAS No: N/A                  |  |
| Product Material:                                             |                                                                                    | Fireclay                             |                               |  |
| Fixing Supplied:                                              |                                                                                    | No                                   |                               |  |
|                                                               |                                                                                    |                                      |                               |  |
| Pans/Bidets:                                                  | Trap Style: N/A                                                                    |                                      | Includes Seat: Not Applicable |  |
| Seats:                                                        | Seat Type: N/A                                                                     |                                      | Material: Not Applicable      |  |
| Function: Not A                                               |                                                                                    | pplicable Hinge Type: Not Applicable |                               |  |
|                                                               | Hinge Material: No                                                                 | terial: Not Applicable               |                               |  |
|                                                               |                                                                                    |                                      |                               |  |
| Cisterns:                                                     | Operating Type: Not Applicable Fittings: Not Applicable Lever Type: Not Applicable |                                      |                               |  |
|                                                               |                                                                                    |                                      |                               |  |
|                                                               |                                                                                    |                                      |                               |  |
| Basins: Tap Hole: One Tap Template: Not Rec Overflow Inc: Yes |                                                                                    | ohole                                | Chain Stay Hole: No           |  |
|                                                               |                                                                                    | quired                               | Waste Type Req: Slotted       |  |
|                                                               |                                                                                    |                                      | Overflow Cover: Yes           |  |
|                                                               | Inner Bowl Depth (                                                                 | mm): 134mn                           | ı                             |  |
|                                                               |                                                                                    |                                      |                               |  |