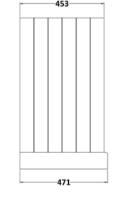

## **Packaging Details**

Barcode: 5056678418178

Sales Code: LON305 Description: 800 2-Door Basin Unit

| Product Dimensions       |                              |  |  |
|--------------------------|------------------------------|--|--|
| Height (mm):             | 810                          |  |  |
| Width (mm):              | 821                          |  |  |
| Depth (mm):              | 471                          |  |  |
| Nett Weight (kg):        | 35.5                         |  |  |
| Packaging Dimensions     |                              |  |  |
| Height (mm):             | 851                          |  |  |
| Width (mm):              | 854                          |  |  |
| Depth (mm):              | 511                          |  |  |
| Gross Weight (kg):       | 36                           |  |  |
| Packaging Data           |                              |  |  |
| Box Colour:              | Brown Cardboard Box          |  |  |
| Box Qty:                 | 0                            |  |  |
| Label Size:              | 0 x 0                        |  |  |
| Label Colour:            | White Label                  |  |  |
| Label Qty:               | 0                            |  |  |
| Outer Box Dimensions (If | Applicable)                  |  |  |
| Height (mm):             |                              |  |  |
| Width (mm):              |                              |  |  |
| Depth (mm):              |                              |  |  |
| Gross Weight (kg):       |                              |  |  |
| Barcode:                 | 5056211818038                |  |  |
| Product Details          |                              |  |  |
| Country of Origin:       | Ireland                      |  |  |
| Fitting Instruction:     | No                           |  |  |
| CE & UKCA:               |                              |  |  |
| FSC Certified Materials: | Yes                          |  |  |
| Colour:                  | Twilight Blue                |  |  |
| Construction Method:     | Cam & Wood Dowel             |  |  |
| Construction Type:       | Rigid                        |  |  |
| Cabinet Finish:          | Mdf Vinyl Textured Woodgrain |  |  |
| Fascia Finish:           | Mdf Vinyl Textured Woodgrain |  |  |
| Cabinet Thickness (mm):  | 18                           |  |  |
| Fascia Thickness (mm):   | 18                           |  |  |
| Drawer Included:         | No                           |  |  |
| Drawer Type:             | Not Applicable               |  |  |
| No of Shelves:           | 1                            |  |  |
| Hinge Type:              | 95 Degree Inset Clip-On S/C  |  |  |
| Hinge Included:          | Yes                          |  |  |
| Adjustable Legs:         | Not Applicable               |  |  |
| Fixings Included:        | Not Required                 |  |  |
| Handle Style:            | Traditional                  |  |  |
| Waste Shroud:            | No                           |  |  |
| Handle Included:         | Yes                          |  |  |
| Handle Type:             | Knob                         |  |  |
|                          |                              |  |  |