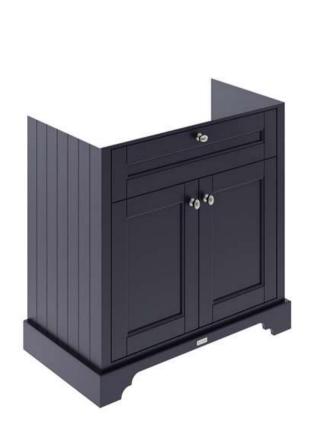

## **Packaging Details**

Barcode: 5056678418178

Sales Code: LON305 Description: 800 2-Door Basin Unit

| Product Dimensions       |                              |  |  |
|--------------------------|------------------------------|--|--|
| Height (mm):             | 810                          |  |  |
| Width (mm):              | 821                          |  |  |
| Depth (mm):              | 471                          |  |  |
| Nett Weight (kg):        | 35.5                         |  |  |
| Packaging Dimensions     |                              |  |  |
| Height (mm):             | 851                          |  |  |
| Width (mm):              | 854                          |  |  |
| Depth (mm):              | 511                          |  |  |
| Gross Weight (kg):       | 36                           |  |  |
| Packaging Data           |                              |  |  |
| Box Colour:              | Brown Cardboard Box          |  |  |
| Box Qty:                 | 0                            |  |  |
| Label Size:              | 0 x 0                        |  |  |
| Label Colour:            | White Label                  |  |  |
| Label Qty:               | 0                            |  |  |
| Outer Box Dimensions (If | Applicable)                  |  |  |
| Height (mm):             |                              |  |  |
| Width (mm):              |                              |  |  |
| Depth (mm):              |                              |  |  |
| Gross Weight (kg):       |                              |  |  |
| Barcode:                 | 5056211818038                |  |  |
| Product Details          |                              |  |  |
| Country of Origin:       | Ireland                      |  |  |
| Fitting Instruction:     | No                           |  |  |
| CE & UKCA:               |                              |  |  |
| FSC Certified Materials: | Yes                          |  |  |
| Colour:                  | Twilight Blue                |  |  |
| Construction Method:     | Cam & Wood Dowel             |  |  |
| Construction Type:       | Rigid                        |  |  |
| Cabinet Finish:          | Mdf Vinyl Textured Woodgrain |  |  |
| Fascia Finish:           | Mdf Vinyl Textured Woodgrain |  |  |
| Cabinet Thickness (mm):  | 18                           |  |  |
| Fascia Thickness (mm):   | 18                           |  |  |
| Drawer Included:         | No                           |  |  |
| Drawer Type:             | Not Applicable               |  |  |
| No of Shelves:           | 1                            |  |  |
| Hinge Type:              | 95 Degree Inset Clip-On S/C  |  |  |
| Hinge Included:          | Yes                          |  |  |
| Adjustable Legs:         | Not Applicable               |  |  |
| Fixings Included:        | Not Required                 |  |  |
| Handle Style:            | Traditional                  |  |  |
| Waste Shroud:            | No                           |  |  |
| Handle Included:         | Yes                          |  |  |
| Handle Type:             | Knob                         |  |  |
|                          |                              |  |  |