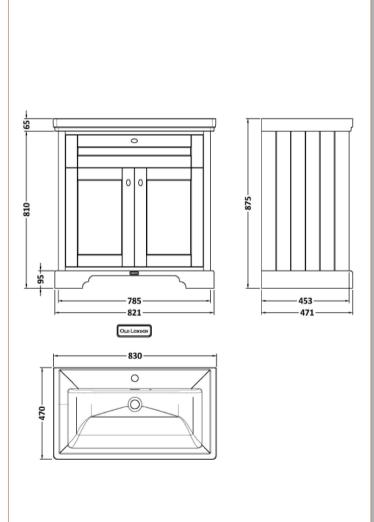

## **Packaging Details**

Barcode: 5056678418178

Sales Code: LON305 Description: 800 2-Door Basin Unit

| Product Dimensions       |                              |  |  |
|--------------------------|------------------------------|--|--|
| Height (mm):             | 810                          |  |  |
| Width (mm):              | 821                          |  |  |
| Depth (mm):              | 471                          |  |  |
| Nett Weight (kg):        | 35.5                         |  |  |
| Packaging Dimensions     |                              |  |  |
| Height (mm):             | 851                          |  |  |
| Width (mm):              | 854                          |  |  |
| Depth (mm):              | 511                          |  |  |
| Gross Weight (kg):       | 36                           |  |  |
| Packaging Data           |                              |  |  |
| Box Colour:              | Brown Cardboard Box          |  |  |
| Box Qty:                 | 0                            |  |  |
| Label Size:              | 0 x 0                        |  |  |
| Label Colour:            | White Label                  |  |  |
| Label Qty:               | 0                            |  |  |
| Outer Box Dimensions (If | Applicable)                  |  |  |
| Height (mm):             |                              |  |  |
| Width (mm):              |                              |  |  |
| Depth (mm):              |                              |  |  |
| Gross Weight (kg):       |                              |  |  |
| Barcode:                 | 5056211818038                |  |  |
| Product Details          |                              |  |  |
| Country of Origin:       | Ireland                      |  |  |
| Fitting Instruction:     | No                           |  |  |
| CE & UKCA:               |                              |  |  |
| FSC Certified Materials: | Yes                          |  |  |
| Colour:                  | Twilight Blue                |  |  |
| Construction Method:     | Cam & Wood Dowel             |  |  |
| Construction Type:       | Rigid                        |  |  |
| Cabinet Finish:          | Mdf Vinyl Textured Woodgrain |  |  |
| Fascia Finish:           | Mdf Vinyl Textured Woodgrain |  |  |
| Cabinet Thickness (mm):  | 18                           |  |  |
| Fascia Thickness (mm):   | 18                           |  |  |
| Drawer Included:         | No                           |  |  |
| Drawer Type:             | Not Applicable               |  |  |
| No of Shelves:           | 1                            |  |  |
| Hinge Type:              | 95 Degree Inset Clip-On S/C  |  |  |
| Hinge Included:          | Yes                          |  |  |
| Adjustable Legs:         | Not Applicable               |  |  |
| Fixings Included:        | Not Required                 |  |  |
| Handle Style:            | Traditional                  |  |  |
| Waste Shroud:            | No                           |  |  |
| Handle Included:         | Yes                          |  |  |
| Handle Type:             | Knob                         |  |  |
|                          |                              |  |  |

Sales Code: CBM505 Description: 800 Classic Basin (840X472x185) 1Th

| Product Dime                                                  | nsions                                                                             |                                      |                               |  |
|---------------------------------------------------------------|------------------------------------------------------------------------------------|--------------------------------------|-------------------------------|--|
| Height (mm):                                                  |                                                                                    | 0                                    |                               |  |
| Width (mm):                                                   |                                                                                    | 0                                    |                               |  |
| Depth (mm):                                                   |                                                                                    | 0                                    |                               |  |
| Nett Weight (kg):                                             |                                                                                    | 22.2                                 |                               |  |
| Packaging Dir                                                 |                                                                                    |                                      |                               |  |
| Height (mm):                                                  |                                                                                    | 490                                  |                               |  |
| Width (mm):                                                   |                                                                                    | 850                                  |                               |  |
| Depth (mm):                                                   |                                                                                    | 220                                  |                               |  |
| Gross Weight (kg                                              | g):                                                                                | 22.5                                 |                               |  |
| Packaging Dat                                                 | ta                                                                                 |                                      |                               |  |
| Box Colour:                                                   |                                                                                    | Brown Card                           | board Box - Printed           |  |
| Box Qty:                                                      |                                                                                    | 0                                    |                               |  |
| Label Size:                                                   |                                                                                    | 0 x 0                                |                               |  |
| Label Colour:                                                 |                                                                                    | White Label                          |                               |  |
| Label Qty:                                                    |                                                                                    | 0                                    |                               |  |
| Outer Box Dir                                                 | nensions (If App                                                                   | licable)                             |                               |  |
| Height (mm):                                                  |                                                                                    |                                      |                               |  |
| Width (mm):                                                   |                                                                                    |                                      |                               |  |
| Depth (mm):                                                   |                                                                                    |                                      |                               |  |
| Gross Weight (kg                                              | g):                                                                                |                                      |                               |  |
| Barcode:                                                      |                                                                                    | 5056462643                           | 670                           |  |
| <b>Product Detai</b>                                          | ls                                                                                 |                                      |                               |  |
| Country of Origin                                             | n:                                                                                 | Utd.Arab.En                          | nir.                          |  |
| Fitting Instruction                                           | n:                                                                                 | No                                   |                               |  |
| Certification: CE                                             | & UKCA: No                                                                         | WRAS: N/A                            | WRAS No: N/A                  |  |
| Product Material:                                             |                                                                                    | Fireclay                             |                               |  |
| Fixing Supplied:                                              |                                                                                    | No                                   |                               |  |
|                                                               |                                                                                    |                                      |                               |  |
| Pans/Bidets:                                                  | Trap Style: N/A                                                                    |                                      | Includes Seat: Not Applicable |  |
| Seats:                                                        | Seat Type: N/A                                                                     |                                      | Material: Not Applicable      |  |
| Function: Not A                                               |                                                                                    | pplicable Hinge Type: Not Applicable |                               |  |
|                                                               | Hinge Material: No                                                                 | terial: Not Applicable               |                               |  |
|                                                               |                                                                                    |                                      |                               |  |
| Cisterns:                                                     | Operating Type: Not Applicable Fittings: Not Applicable Lever Type: Not Applicable |                                      |                               |  |
|                                                               |                                                                                    |                                      |                               |  |
|                                                               |                                                                                    |                                      |                               |  |
| Basins: Tap Hole: One Tap Template: Not Rec Overflow Inc: Yes |                                                                                    | ohole                                | Chain Stay Hole: No           |  |
|                                                               |                                                                                    | quired                               | Waste Type Req: Slotted       |  |
|                                                               |                                                                                    |                                      | Overflow Cover: Yes           |  |
|                                                               | Inner Bowl Depth (                                                                 | mm): 134mn                           | ı                             |  |
|                                                               |                                                                                    |                                      |                               |  |