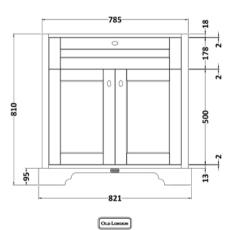

## **Packaging Details**

Barcode: 5056678418178

Sales Code: LON305 Description: 800 2-Door Basin Unit

| Product Dimensions       |                              |  |  |
|--------------------------|------------------------------|--|--|
| Height (mm):             | 810                          |  |  |
| Width (mm):              | 821                          |  |  |
| Depth (mm):              | 471                          |  |  |
| Nett Weight (kg):        | 35.5                         |  |  |
| Packaging Dimensions     |                              |  |  |
| Height (mm):             | 851                          |  |  |
| Width (mm):              | 854                          |  |  |
| Depth (mm):              | 511                          |  |  |
| Gross Weight (kg):       | 36                           |  |  |
| Packaging Data           |                              |  |  |
| Box Colour:              | Brown Cardboard Box          |  |  |
| Box Qty:                 | 0                            |  |  |
| Label Size:              | 0 x 0                        |  |  |
| Label Colour:            | White Label                  |  |  |
| Label Qty:               | 0                            |  |  |
| Outer Box Dimensions (If | Applicable)                  |  |  |
| Height (mm):             |                              |  |  |
| Width (mm):              |                              |  |  |
| Depth (mm):              |                              |  |  |
| Gross Weight (kg):       |                              |  |  |
| Barcode:                 | 5056211818038                |  |  |
| Product Details          |                              |  |  |
| Country of Origin:       | Ireland                      |  |  |
| Fitting Instruction:     | No                           |  |  |
| CE & UKCA:               |                              |  |  |
| FSC Certified Materials: | Yes                          |  |  |
| Colour:                  | Twilight Blue                |  |  |
| Construction Method:     | Cam & Wood Dowel             |  |  |
| Construction Type:       | Rigid                        |  |  |
| Cabinet Finish:          | Mdf Vinyl Textured Woodgrain |  |  |
| Fascia Finish:           | Mdf Vinyl Textured Woodgrain |  |  |
| Cabinet Thickness (mm):  | 18                           |  |  |
| Fascia Thickness (mm):   | 18                           |  |  |
| Drawer Included:         | No                           |  |  |
| Drawer Type:             | Not Applicable               |  |  |
| No of Shelves:           | 1                            |  |  |
| Hinge Type:              | 95 Degree Inset Clip-On S/C  |  |  |
| Hinge Included:          | Yes                          |  |  |
| Adjustable Legs:         | Not Applicable               |  |  |
| Fixings Included:        | Not Required                 |  |  |
| Handle Style:            | Traditional                  |  |  |
| Waste Shroud:            | No                           |  |  |
| Handle Included:         | Yes                          |  |  |
| Handle Type:             | Knob                         |  |  |
|                          |                              |  |  |