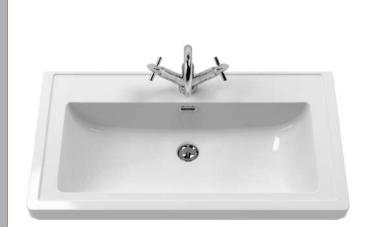

Sales Code: CBM505 Description: 800 Classic Basin (840X472x185) 1Th

| Product Dime                                                  | nsions                                                                             |                                      |                               |  |
|---------------------------------------------------------------|------------------------------------------------------------------------------------|--------------------------------------|-------------------------------|--|
| Height (mm):                                                  |                                                                                    | 0                                    |                               |  |
| Width (mm):                                                   |                                                                                    | 0                                    |                               |  |
| Depth (mm):                                                   |                                                                                    | 0                                    |                               |  |
| Nett Weight (kg):                                             |                                                                                    | 22.2                                 |                               |  |
| Packaging Dir                                                 |                                                                                    |                                      |                               |  |
| Height (mm):                                                  |                                                                                    | 490                                  |                               |  |
| Width (mm):                                                   |                                                                                    | 850                                  |                               |  |
| Depth (mm):                                                   |                                                                                    | 220                                  |                               |  |
| Gross Weight (kg                                              | g):                                                                                | 22.5                                 |                               |  |
| Packaging Dat                                                 | ta                                                                                 |                                      |                               |  |
| Box Colour:                                                   |                                                                                    | Brown Card                           | board Box - Printed           |  |
| Box Qty:                                                      |                                                                                    | 0                                    |                               |  |
| Label Size:                                                   |                                                                                    | 0 x 0                                |                               |  |
| Label Colour:                                                 |                                                                                    | White Label                          |                               |  |
| Label Qty:                                                    |                                                                                    | 0                                    |                               |  |
| Outer Box Dir                                                 | nensions (If App                                                                   | licable)                             |                               |  |
| Height (mm):                                                  |                                                                                    |                                      |                               |  |
| Width (mm):                                                   |                                                                                    |                                      |                               |  |
| Depth (mm):                                                   |                                                                                    |                                      |                               |  |
| Gross Weight (kg                                              | g):                                                                                |                                      |                               |  |
| Barcode:                                                      |                                                                                    | 5056462643                           | 670                           |  |
| <b>Product Detai</b>                                          | ls                                                                                 |                                      |                               |  |
| Country of Origin                                             | n:                                                                                 | Utd.Arab.En                          | nir.                          |  |
| Fitting Instruction                                           | n:                                                                                 | No                                   |                               |  |
| Certification: CE                                             | & UKCA: No                                                                         | WRAS: N/A                            | WRAS No: N/A                  |  |
| Product Material:                                             |                                                                                    | Fireclay                             |                               |  |
| Fixing Supplied:                                              |                                                                                    | No                                   |                               |  |
|                                                               |                                                                                    |                                      |                               |  |
| Pans/Bidets:                                                  | Trap Style: N/A                                                                    |                                      | Includes Seat: Not Applicable |  |
| Seats:                                                        | Seat Type: N/A                                                                     |                                      | Material: Not Applicable      |  |
| Function: Not A                                               |                                                                                    | pplicable Hinge Type: Not Applicable |                               |  |
|                                                               | Hinge Material: No                                                                 | terial: Not Applicable               |                               |  |
|                                                               |                                                                                    |                                      |                               |  |
| Cisterns:                                                     | Operating Type: Not Applicable Fittings: Not Applicable Lever Type: Not Applicable |                                      |                               |  |
|                                                               |                                                                                    |                                      |                               |  |
|                                                               |                                                                                    |                                      |                               |  |
| Basins: Tap Hole: One Tap Template: Not Rec Overflow Inc: Yes |                                                                                    | ohole                                | Chain Stay Hole: No           |  |
|                                                               |                                                                                    | quired                               | Waste Type Req: Slotted       |  |
|                                                               |                                                                                    |                                      | Overflow Cover: Yes           |  |
|                                                               | Inner Bowl Depth (                                                                 | mm): 134mn                           | ı                             |  |
|                                                               |                                                                                    |                                      |                               |  |