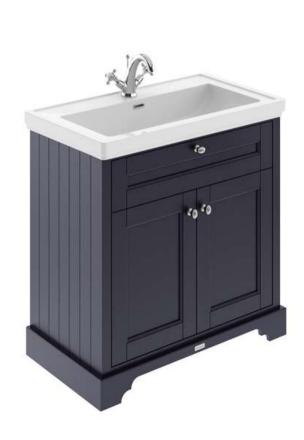

## ROXOR

Sales Code: LOF306 Description: 800 2-Door Unit & Classic Basin 1Th

## **Packaging Details**

Barcode: 5056678418178

Sales Code: LON305 Description: 800 2-Door Basin Unit

| Product Dimensions       |                              |  |  |
|--------------------------|------------------------------|--|--|
| Height (mm):             | 810                          |  |  |
| Width (mm):              | 821                          |  |  |
| Depth (mm):              | 471                          |  |  |
| Nett Weight (kg):        | 35.5                         |  |  |
| Packaging Dimensions     |                              |  |  |
| Height (mm):             | 851                          |  |  |
| Width (mm):              | 854                          |  |  |
| Depth (mm):              | 511                          |  |  |
| Gross Weight (kg):       | 36                           |  |  |
| Packaging Data           |                              |  |  |
| Box Colour:              | Brown Cardboard Box          |  |  |
| Box Qty:                 | 0                            |  |  |
| Label Size:              | 0 x 0                        |  |  |
| Label Colour:            | White Label                  |  |  |
| Label Qty:               | 0                            |  |  |
| Outer Box Dimensions (If | Applicable)                  |  |  |
| Height (mm):             |                              |  |  |
| Width (mm):              |                              |  |  |
| Depth (mm):              |                              |  |  |
| Gross Weight (kg):       |                              |  |  |
| Barcode:                 | 5056211818038                |  |  |
| Product Details          |                              |  |  |
| Country of Origin:       | Ireland                      |  |  |
| Fitting Instruction:     | No                           |  |  |
| CE & UKCA:               |                              |  |  |
| FSC Certified Materials: | Yes                          |  |  |
| Colour:                  | Twilight Blue                |  |  |
| Construction Method:     | Cam & Wood Dowel             |  |  |
| Construction Type:       | Rigid                        |  |  |
| Cabinet Finish:          | Mdf Vinyl Textured Woodgrain |  |  |
| Fascia Finish:           | Mdf Vinyl Textured Woodgrain |  |  |
| Cabinet Thickness (mm):  | 18                           |  |  |
| Fascia Thickness (mm):   | 18                           |  |  |
| Drawer Included:         | No                           |  |  |
| Drawer Type:             | Not Applicable               |  |  |
| No of Shelves:           | 1                            |  |  |
| Hinge Type:              | 95 Degree Inset Clip-On S/C  |  |  |
| Hinge Included:          | Yes                          |  |  |
| Adjustable Legs:         | Not Applicable               |  |  |
| Fixings Included:        | Not Required                 |  |  |
| Handle Style:            | Traditional                  |  |  |
| Waste Shroud:            | No                           |  |  |
| Handle Included:         | Yes                          |  |  |
| Handle Type:             | Knob                         |  |  |
|                          |                              |  |  |