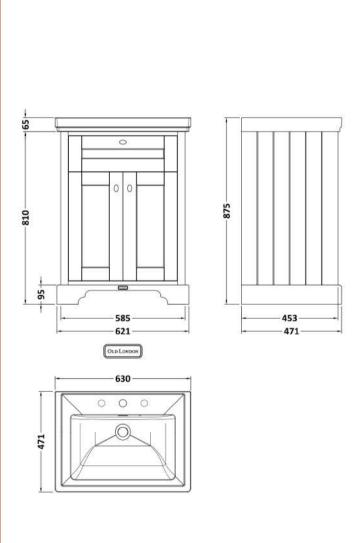

## **Packaging Details**

Barcode: 5056678418130

Sales Code: LON303 Description: 600 2-Door Basin Unit

| Product Dimensions              |                              |
|---------------------------------|------------------------------|
| Height (mm):                    | 810                          |
| Width (mm):                     | 621                          |
| Depth (mm):                     | 471                          |
| Nett Weight (kg):               | 29.5                         |
|                                 | 23.3                         |
| Packaging Dimensions            | 0.40                         |
| Height (mm):                    | 840                          |
| Width (mm):                     | 651                          |
| Depth (mm):                     | 511                          |
| Gross Weight (kg):              | 30                           |
| Packaging Data                  |                              |
| Box Colour:                     | Brown Cardboard Box          |
| Box Qty:                        | 0                            |
| Label Size:                     | 0 x 0                        |
| Label Colour:                   | White Label                  |
| Label Qty:                      | 0                            |
| <b>Outer Box Dimensions (If</b> | Applicable)                  |
| Height (mm):                    |                              |
| Width (mm):                     |                              |
| Depth (mm):                     |                              |
| Gross Weight (kg):              |                              |
| Barcode:                        | 5056211818007                |
| Product Details                 |                              |
| Country of Origin:              | Ireland                      |
| Fitting Instruction:            | No                           |
| CE & UKCA:                      |                              |
| FSC Certified Materials:        | Yes                          |
| Colour:                         | Twilight Blue                |
| Construction Method:            | Cam & Wood Dowel             |
| Construction Type:              | Rigid                        |
| Cabinet Finish:                 | Mdf Vinyl Textured Woodgrain |
| Fascia Finish:                  | Mdf Vinyl Textured Woodgrain |
| Cabinet Thickness (mm):         | 18                           |
| Fascia Thickness (mm):          | 18                           |
| Drawer Included:                | No                           |
| Drawer Type:                    | Not Applicable               |
| No of Shelves:                  | 1                            |
| Hinge Type:                     | 95 Degree Inset Clip-On S/C  |
| Hinge Included:                 | Yes                          |
| Adjustable Legs:                | Not Applicable               |
| Fixings Included:               | Not Required                 |
| Handle Style:                   | Traditional                  |
| Waste Shroud:                   | No                           |
| Handle Included:                | Yes                          |
|                                 |                              |

Knob

Handle Type:

Sales Code: CBM533 Description: 600 Classic Basin (640X472x185) 3Th

| Product Dime               | nsions                                                            |                                     |
|----------------------------|-------------------------------------------------------------------|-------------------------------------|
| Height (mm):               |                                                                   | 0                                   |
| Width (mm):                |                                                                   | 0                                   |
| Depth (mm):                |                                                                   | 0                                   |
| Nett Weight (kg)           | :                                                                 | 17                                  |
| Packaging Dir              | nensions                                                          |                                     |
| Height (mm):               |                                                                   | 490                                 |
| Width (mm):                |                                                                   | 650                                 |
| Depth (mm):                |                                                                   | 220                                 |
| Gross Weight (kg           | g):                                                               | 17.3                                |
| Packaging Dat              | ta                                                                |                                     |
| Box Colour:                |                                                                   | Brown Cardboard Box - Printed       |
| Box Qty:                   |                                                                   | 0                                   |
| Label Size:                |                                                                   | 0 x 0                               |
| Label Colour:              |                                                                   | White Label                         |
| Label Qty:                 |                                                                   | 0                                   |
| Outer Box Dir              | nensions (If Appli                                                | icable)                             |
| Height (mm):               |                                                                   |                                     |
| Width (mm):                |                                                                   |                                     |
| Depth (mm):                |                                                                   |                                     |
| Gross Weight (kg           | g):                                                               |                                     |
| Barcode:                   |                                                                   | 5056462643663                       |
| <b>Product Detai</b>       | ls                                                                |                                     |
| Country of Origin          | n:                                                                | Utd.Arab.Emir.                      |
| Fitting Instruction        | n:                                                                | No                                  |
| Certification: CE          | E & UKCA: No                                                      | WRAS: N/A WRAS No: N/A              |
| Product Material:          | :                                                                 | Fireclay                            |
| Fixing Supplied:           |                                                                   | No                                  |
| Pans/Bidets:               | Trap Style: N/A                                                   | Includes Costs Not Applicable       |
| Talls/Diucts.              | Trap Style. N/A                                                   | Includes Seat: Not Applicable       |
| Seats:                     | Seat Type: N/A                                                    | Material: Not Applicable            |
|                            |                                                                   | olicable Hinge Type: Not Applicable |
|                            | Hinge Material: No                                                |                                     |
|                            | <i>S</i>                                                          | тррисале                            |
| Cisterns:                  | Cisterns: Operating Type: Not Applicable Fittings: Not Applicable |                                     |
| Lever Type: Not Applicable |                                                                   |                                     |
|                            | Level Type. Not A                                                 | урпсамс                             |
| Basins:                    | Tap Hole: Three Ta                                                | apholes Chain Stay Hole: No         |
| Dasins.                    | Template: Not Requ                                                | ·                                   |
|                            | Overflow Inc: Yes Overflow Cover: Yes                             |                                     |
|                            |                                                                   |                                     |
|                            | Inner Bowl Depth (1                                               | illii). 135 mm                      |