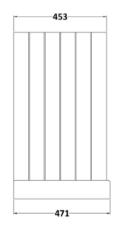

## **Packaging Details**

Barcode: 5056678418130

Sales Code: LON303 Description: 600 2-Door Basin Unit

| Product Dimensions              |                              |
|---------------------------------|------------------------------|
| Height (mm):                    | 810                          |
| Width (mm):                     | 621                          |
| Depth (mm):                     | 471                          |
| Nett Weight (kg):               | 29.5                         |
|                                 | 23.3                         |
| Packaging Dimensions            | 0.40                         |
| Height (mm):                    | 840                          |
| Width (mm):                     | 651                          |
| Depth (mm):                     | 511                          |
| Gross Weight (kg):              | 30                           |
| Packaging Data                  |                              |
| Box Colour:                     | Brown Cardboard Box          |
| Box Qty:                        | 0                            |
| Label Size:                     | 0 x 0                        |
| Label Colour:                   | White Label                  |
| Label Qty:                      | 0                            |
| <b>Outer Box Dimensions (If</b> | Applicable)                  |
| Height (mm):                    |                              |
| Width (mm):                     |                              |
| Depth (mm):                     |                              |
| Gross Weight (kg):              |                              |
| Barcode:                        | 5056211818007                |
| Product Details                 |                              |
| Country of Origin:              | Ireland                      |
| Fitting Instruction:            | No                           |
| CE & UKCA:                      |                              |
| FSC Certified Materials:        | Yes                          |
| Colour:                         | Twilight Blue                |
| Construction Method:            | Cam & Wood Dowel             |
| Construction Type:              | Rigid                        |
| Cabinet Finish:                 | Mdf Vinyl Textured Woodgrain |
| Fascia Finish:                  | Mdf Vinyl Textured Woodgrain |
| Cabinet Thickness (mm):         | 18                           |
| Fascia Thickness (mm):          | 18                           |
| Drawer Included:                | No                           |
| Drawer Type:                    | Not Applicable               |
| No of Shelves:                  | 1                            |
| Hinge Type:                     | 95 Degree Inset Clip-On S/C  |
| Hinge Included:                 | Yes                          |
| Adjustable Legs:                | Not Applicable               |
| Fixings Included:               | Not Required                 |
| Handle Style:                   | Traditional                  |
| Waste Shroud:                   | No                           |
| Handle Included:                | Yes                          |
|                                 |                              |