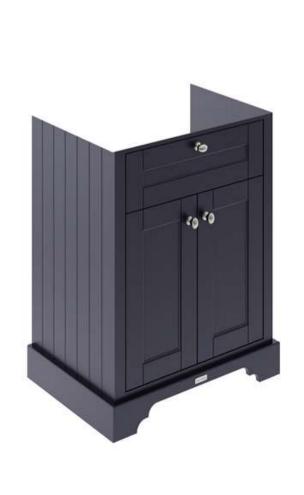

## ROXOR

Sales Code: LOF334 Description: 600 2-Door Unit & Classic Basin 3Th

## **Packaging Details**

Barcode: 5056678418130

Sales Code: LON303 Description: 600 2-Door Basin Unit

| Product Dimensions              |                              |
|---------------------------------|------------------------------|
| Height (mm):                    | 810                          |
| Width (mm):                     | 621                          |
| Depth (mm):                     | 471                          |
| Nett Weight (kg):               | 29.5                         |
|                                 | 23.3                         |
| Packaging Dimensions            | 0.40                         |
| Height (mm):                    | 840                          |
| Width (mm):                     | 651                          |
| Depth (mm):                     | 511                          |
| Gross Weight (kg):              | 30                           |
| Packaging Data                  |                              |
| Box Colour:                     | Brown Cardboard Box          |
| Box Qty:                        | 0                            |
| Label Size:                     | 0 x 0                        |
| Label Colour:                   | White Label                  |
| Label Qty:                      | 0                            |
| <b>Outer Box Dimensions (If</b> | Applicable)                  |
| Height (mm):                    |                              |
| Width (mm):                     |                              |
| Depth (mm):                     |                              |
| Gross Weight (kg):              |                              |
| Barcode:                        | 5056211818007                |
| Product Details                 |                              |
| Country of Origin:              | Ireland                      |
| Fitting Instruction:            | No                           |
| CE & UKCA:                      |                              |
| FSC Certified Materials:        | Yes                          |
| Colour:                         | Twilight Blue                |
| Construction Method:            | Cam & Wood Dowel             |
| Construction Type:              | Rigid                        |
| Cabinet Finish:                 | Mdf Vinyl Textured Woodgrain |
| Fascia Finish:                  | Mdf Vinyl Textured Woodgrain |
| Cabinet Thickness (mm):         | 18                           |
| Fascia Thickness (mm):          | 18                           |
| Drawer Included:                | No                           |
| Drawer Type:                    | Not Applicable               |
| No of Shelves:                  | 1                            |
| Hinge Type:                     | 95 Degree Inset Clip-On S/C  |
| Hinge Included:                 | Yes                          |
| Adjustable Legs:                | Not Applicable               |
| Fixings Included:               | Not Required                 |
| Handle Style:                   | Traditional                  |
| Waste Shroud:                   | No                           |
| Handle Included:                | Yes                          |
|                                 |                              |