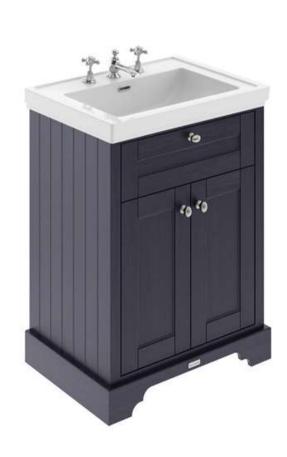

## ROXOR

Sales Code: LOF334 Description: 600 2-Door Unit & Classic Basin 3Th

## **Packaging Details**

Barcode: 5056678418130

Sales Code: LON303 Description: 600 2-Door Basin Unit

| Product Dimensions              |                              |
|---------------------------------|------------------------------|
| Height (mm):                    | 810                          |
| Width (mm):                     | 621                          |
| Depth (mm):                     | 471                          |
| Nett Weight (kg):               | 29.5                         |
|                                 | 23.3                         |
| Packaging Dimensions            | 0.40                         |
| Height (mm):                    | 840                          |
| Width (mm):                     | 651                          |
| Depth (mm):                     | 511                          |
| Gross Weight (kg):              | 30                           |
| Packaging Data                  |                              |
| Box Colour:                     | Brown Cardboard Box          |
| Box Qty:                        | 0                            |
| Label Size:                     | 0 x 0                        |
| Label Colour:                   | White Label                  |
| Label Qty:                      | 0                            |
| <b>Outer Box Dimensions (If</b> | Applicable)                  |
| Height (mm):                    |                              |
| Width (mm):                     |                              |
| Depth (mm):                     |                              |
| Gross Weight (kg):              |                              |
| Barcode:                        | 5056211818007                |
| Product Details                 |                              |
| Country of Origin:              | Ireland                      |
| Fitting Instruction:            | No                           |
| CE & UKCA:                      |                              |
| FSC Certified Materials:        | Yes                          |
| Colour:                         | Twilight Blue                |
| Construction Method:            | Cam & Wood Dowel             |
| Construction Type:              | Rigid                        |
| Cabinet Finish:                 | Mdf Vinyl Textured Woodgrain |
| Fascia Finish:                  | Mdf Vinyl Textured Woodgrain |
| Cabinet Thickness (mm):         | 18                           |
| Fascia Thickness (mm):          | 18                           |
| Drawer Included:                | No                           |
| Drawer Type:                    | Not Applicable               |
| No of Shelves:                  | 1                            |
| Hinge Type:                     | 95 Degree Inset Clip-On S/C  |
| Hinge Included:                 | Yes                          |
| Adjustable Legs:                | Not Applicable               |
| Fixings Included:               | Not Required                 |
| Handle Style:                   | Traditional                  |
| Waste Shroud:                   | No                           |
| Handle Included:                | Yes                          |
|                                 |                              |