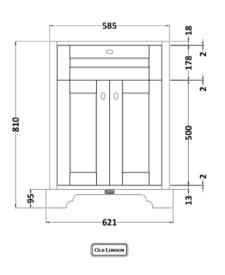

## **Packaging Details**

Barcode: 5056678418130

Sales Code: LON303 Description: 600 2-Door Basin Unit

| Product Dimensions              |                              |
|---------------------------------|------------------------------|
| Height (mm):                    | 810                          |
| Width (mm):                     | 621                          |
| Depth (mm):                     | 471                          |
| Nett Weight (kg):               | 29.5                         |
|                                 | 23.3                         |
| Packaging Dimensions            | 0.40                         |
| Height (mm):                    | 840                          |
| Width (mm):                     | 651                          |
| Depth (mm):                     | 511                          |
| Gross Weight (kg):              | 30                           |
| Packaging Data                  |                              |
| Box Colour:                     | Brown Cardboard Box          |
| Box Qty:                        | 0                            |
| Label Size:                     | 0 x 0                        |
| Label Colour:                   | White Label                  |
| Label Qty:                      | 0                            |
| <b>Outer Box Dimensions (If</b> | Applicable)                  |
| Height (mm):                    |                              |
| Width (mm):                     |                              |
| Depth (mm):                     |                              |
| Gross Weight (kg):              |                              |
| Barcode:                        | 5056211818007                |
| Product Details                 |                              |
| Country of Origin:              | Ireland                      |
| Fitting Instruction:            | No                           |
| CE & UKCA:                      |                              |
| FSC Certified Materials:        | Yes                          |
| Colour:                         | Twilight Blue                |
| Construction Method:            | Cam & Wood Dowel             |
| Construction Type:              | Rigid                        |
| Cabinet Finish:                 | Mdf Vinyl Textured Woodgrain |
| Fascia Finish:                  | Mdf Vinyl Textured Woodgrain |
| Cabinet Thickness (mm):         | 18                           |
| Fascia Thickness (mm):          | 18                           |
| Drawer Included:                | No                           |
| Drawer Type:                    | Not Applicable               |
| No of Shelves:                  | 1                            |
| Hinge Type:                     | 95 Degree Inset Clip-On S/C  |
| Hinge Included:                 | Yes                          |
| Adjustable Legs:                | Not Applicable               |
| Fixings Included:               | Not Required                 |
| Handle Style:                   | Traditional                  |
| Waste Shroud:                   | No                           |
| Handle Included:                | Yes                          |
|                                 |                              |