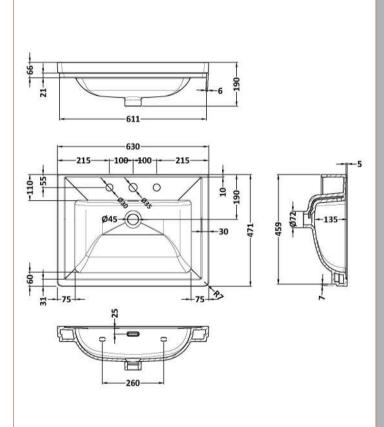

Knob

Handle Type:

Sales Code: CBM533 Description: 600 Classic Basin (640X472x185) 3Th

| Product Dime               | nsions                                                            |                                     |
|----------------------------|-------------------------------------------------------------------|-------------------------------------|
| Height (mm):               |                                                                   | 0                                   |
| Width (mm):                |                                                                   | 0                                   |
| Depth (mm):                |                                                                   | 0                                   |
| Nett Weight (kg)           | :                                                                 | 17                                  |
| Packaging Dir              | nensions                                                          |                                     |
| Height (mm):               |                                                                   | 490                                 |
| Width (mm):                |                                                                   | 650                                 |
| Depth (mm):                |                                                                   | 220                                 |
| Gross Weight (kg           | g):                                                               | 17.3                                |
| Packaging Dat              | ta                                                                |                                     |
| Box Colour:                |                                                                   | Brown Cardboard Box - Printed       |
| Box Qty:                   |                                                                   | 0                                   |
| Label Size:                |                                                                   | 0 x 0                               |
| Label Colour:              |                                                                   | White Label                         |
| Label Qty:                 |                                                                   | 0                                   |
| Outer Box Dir              | nensions (If Appli                                                | icable)                             |
| Height (mm):               |                                                                   |                                     |
| Width (mm):                |                                                                   |                                     |
| Depth (mm):                |                                                                   |                                     |
| Gross Weight (kg           | g):                                                               |                                     |
| Barcode:                   |                                                                   | 5056462643663                       |
| <b>Product Detai</b>       | ls                                                                |                                     |
| Country of Origin          | n:                                                                | Utd.Arab.Emir.                      |
| Fitting Instruction        | n:                                                                | No                                  |
| Certification: CE          | E & UKCA: No                                                      | WRAS: N/A WRAS No: N/A              |
| Product Material:          | :                                                                 | Fireclay                            |
| Fixing Supplied:           |                                                                   | No                                  |
| Pans/Bidets:               | Trap Style: N/A                                                   | Includes Costs Not Applicable       |
| Talls/Diucts.              | Trap Style. N/A                                                   | Includes Seat: Not Applicable       |
| Seats:                     | Seat Type: N/A                                                    | Material: Not Applicable            |
|                            |                                                                   | olicable Hinge Type: Not Applicable |
|                            | Hinge Material: No                                                |                                     |
|                            | <i>S</i>                                                          | тррисале                            |
| Cisterns:                  | Cisterns: Operating Type: Not Applicable Fittings: Not Applicable |                                     |
| Lever Type: Not Applicable |                                                                   |                                     |
|                            | Level Type. Not A                                                 | урпсамс                             |
| Basins:                    | Tap Hole: Three Ta                                                | apholes Chain Stay Hole: No         |
| Dasins.                    | Template: Not Requ                                                | ·                                   |
|                            | Overflow Inc: Yes Overflow Cover: Yes                             |                                     |
|                            |                                                                   |                                     |
|                            | Inner Bowl Depth (1                                               | illii). 135 mm                      |