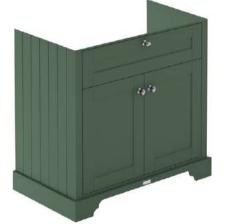

## TECHNICAL DATA SHEET

ROXOR

Sales Code: LON805

Description: 800 2-Door Basin Unit

| Product Dimensions                 |                                    |
|------------------------------------|------------------------------------|
| Height (mm):                       | 810                                |
| Width (mm):                        | 821                                |
| Depth (mm):                        | 471                                |
| Nett Weight (kg):                  | 35.5                               |
| Packaging Dimensions               |                                    |
| Height (mm):                       | 851                                |
| Width (mm):                        | 854                                |
| Depth (mm):                        | 511                                |
| Gross Weight (kg):                 | 36                                 |
| Packaging Data                     |                                    |
| Box Colour:                        | Brown Cardboard Box                |
| Box Qty:                           | 0                                  |
| Label Size:                        | 0 x 0                              |
| Label Colour:                      | White Label                        |
| Label Oty:                         | 0                                  |
| Outer Box Dimensions (If A         | nnlicable)                         |
| Height (mm):                       | -P.P                               |
| Width (mm):                        |                                    |
| Depth (mm):                        |                                    |
| Gross Weight (kg):                 |                                    |
| Barcode:                           | 5056462622705                      |
| Product Details                    | 3630102022103                      |
|                                    | the first of the sectors.          |
| Country of Origin:                 | United Kingdom                     |
| Fitting Instruction:<br>CE & UKCA: | No                                 |
| FSC Certified Materials:           | Voc                                |
|                                    | Yes                                |
| Colour:<br>Construction Method:    | Hunter Green                       |
|                                    | Cam & Wood Dowel                   |
| Construction Type:                 | Rigid                              |
| Cabinet Finish:                    | Mdf Vinyl Textured Woodgrain       |
| Fascia Finish:                     | Mdf Vinyl Textured Woodgrain       |
| Cabinet Thickness (mm):            | 18                                 |
| Fascia Thickness (mm):             | 18<br>No                           |
| Drawer Included:                   |                                    |
| Drawer Type:                       | Not Applicable                     |
| No of Shelves:                     |                                    |
| Hinge Type:                        | 95 Degree Inset Clip-On S/C<br>Yes |
| Hinge Included:                    |                                    |
| Adjustable Legs:                   | Not Applicable                     |
| Fixings Included:                  | Not Required                       |
| Handle Style:                      | Traditional                        |
| Waste Shroud:<br>Handle Included:  | No                                 |
|                                    | Yes                                |
| Handle Type:                       | Кпор                               |