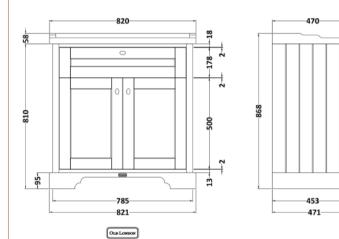

## TECHNICAL DATA SHEET

ROXOR

Sales Code: CBM535

**Description:** 800 Classic Basin (840X472x185) 3Th

-5

134

面

| <u> </u> |    |           |    |
|----------|----|-----------|----|
| ·5 -     | 10 | 75 3      | -9 |
| 31       |    | 11-31     |    |
|          |    | o // test |    |
|          | -  |           |    |

| Product Dime        | isions                                                  |                               |  |
|---------------------|---------------------------------------------------------|-------------------------------|--|
| Height (mm):        | 0                                                       |                               |  |
| Width (mm):         | 0                                                       |                               |  |
| Depth (mm):         | 0                                                       |                               |  |
| Nett Weight (kg):   | 22                                                      | .2                            |  |
| Packaging Din       | nensions                                                |                               |  |
| Height (mm):        | 49                                                      | 0                             |  |
| Width (mm):         | 85                                                      | 0                             |  |
| Depth (mm):         |                                                         | 220                           |  |
| Gross Weight (kg):  |                                                         | 22.5                          |  |
| Packaging Dat       | a                                                       |                               |  |
| Box Colour:         | Br                                                      | own Cardboard Box - Printed   |  |
| Box Qty:            | 0                                                       |                               |  |
| Label Size:         | 0                                                       | x 0                           |  |
| Label Colour:       | W                                                       | nite Label                    |  |
| Label Qty:          |                                                         | 0                             |  |
| Outer Box Din       | nensions (If Applica                                    | ble)                          |  |
| Height (mm):        |                                                         |                               |  |
| Width (mm):         |                                                         |                               |  |
| Depth (mm):         |                                                         |                               |  |
| Gross Weight (kg    | ):                                                      |                               |  |
| Barcode:            | 50                                                      | 56462643687                   |  |
| Product Detai       | S                                                       |                               |  |
| Country of Origin:  |                                                         | Utd.Arab.Emir.                |  |
| Fitting Instruction | n: No                                                   |                               |  |
| Certification: CE   | & UKCA: No WI                                           | RAS: N/A WRAS No: N/A         |  |
| Product Material:   | Fir                                                     | eclay                         |  |
| Fixing Supplied:    | No                                                      |                               |  |
|                     |                                                         |                               |  |
| Pans/Bidets:        | Trap Style: N/A                                         | Includes Seat: Not Applicable |  |
| Seats:              | Seat Type: N/A                                          | Material: Not Applicable      |  |
|                     | Function: Not Applic                                    |                               |  |
|                     | Hinge Material: Not A                                   |                               |  |
| ~                   |                                                         |                               |  |
| Cisterns:           | Operating Type: Not Applicable Fittings: Not Applicable |                               |  |
|                     | Lever Type: Not Appl                                    | icable                        |  |
| Basins:             | Tap Hole: Three Taph                                    | oles Chain Stay Hole: No      |  |
|                     | Template: Not Requir                                    |                               |  |
|                     | Overflow Inc: Yes                                       | Overflow Cover: Yes           |  |
|                     | Inner Bowl Depth (mm                                    |                               |  |