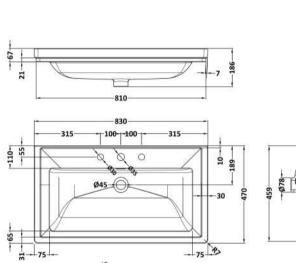

## TECHNICAL DATA SHEET

ROXOR

Sales Code: CBM535

**Description:** 800 Classic Basin (840X472x185) 3Th

-5

134

面

| <u> </u> |    |           |    |
|----------|----|-----------|----|
| ·5 -     | 10 | 75 3      | -9 |
| 31       |    | 11-31     |    |
|          |    | o // test |    |
|          | -  |           |    |

| Product Dime        | isions                                                  |                               |  |
|---------------------|---------------------------------------------------------|-------------------------------|--|
| Height (mm):        | 0                                                       |                               |  |
| Width (mm):         | 0                                                       |                               |  |
| Depth (mm):         | 0                                                       |                               |  |
| Nett Weight (kg):   | 22                                                      | .2                            |  |
| Packaging Din       | nensions                                                |                               |  |
| Height (mm):        | 49                                                      | 0                             |  |
| Width (mm):         | 85                                                      | 0                             |  |
| Depth (mm):         |                                                         | 220                           |  |
| Gross Weight (kg):  |                                                         | 22.5                          |  |
| Packaging Dat       | a                                                       |                               |  |
| Box Colour:         | Br                                                      | own Cardboard Box - Printed   |  |
| Box Qty:            | 0                                                       |                               |  |
| Label Size:         | 0                                                       | x 0                           |  |
| Label Colour:       | W                                                       | nite Label                    |  |
| Label Qty:          |                                                         | 0                             |  |
| Outer Box Din       | nensions (If Applica                                    | ble)                          |  |
| Height (mm):        |                                                         |                               |  |
| Width (mm):         |                                                         |                               |  |
| Depth (mm):         |                                                         |                               |  |
| Gross Weight (kg    | ):                                                      |                               |  |
| Barcode:            | 50                                                      | 56462643687                   |  |
| Product Detai       | S                                                       |                               |  |
| Country of Origin:  |                                                         | Utd.Arab.Emir.                |  |
| Fitting Instruction | n: No                                                   |                               |  |
| Certification: CE   | & UKCA: No WI                                           | RAS: N/A WRAS No: N/A         |  |
| Product Material:   | Fir                                                     | eclay                         |  |
| Fixing Supplied:    | No                                                      |                               |  |
|                     |                                                         |                               |  |
| Pans/Bidets:        | Trap Style: N/A                                         | Includes Seat: Not Applicable |  |
| Seats:              | Seat Type: N/A                                          | Material: Not Applicable      |  |
|                     | Function: Not Applic                                    |                               |  |
|                     | Hinge Material: Not A                                   |                               |  |
| ~                   |                                                         |                               |  |
| Cisterns:           | Operating Type: Not Applicable Fittings: Not Applicable |                               |  |
|                     | Lever Type: Not Appl                                    | icable                        |  |
| Basins:             | Tap Hole: Three Taph                                    | oles Chain Stay Hole: No      |  |
|                     | Template: Not Requir                                    |                               |  |
|                     | Overflow Inc: Yes                                       | Overflow Cover: Yes           |  |
|                     | Inner Bowl Depth (mm                                    |                               |  |