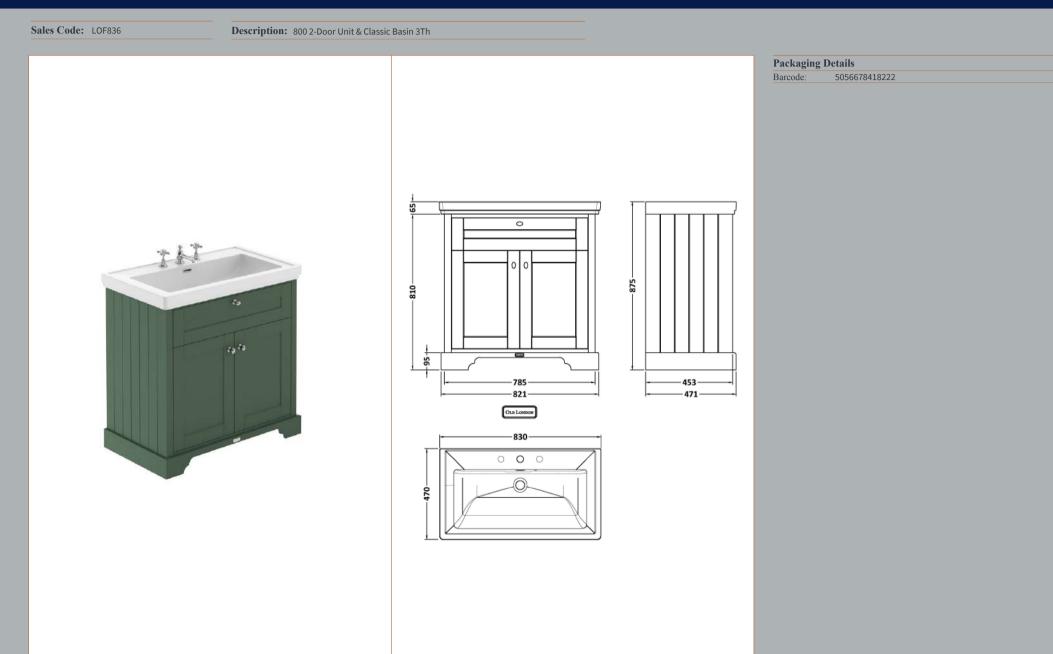

## TECHNICAL DATA SHEET

ROXOR

Sales Code: LON805

Description: 800 2-Door Basin Unit

| Product Dimensions                 |                                    |
|------------------------------------|------------------------------------|
| Height (mm):                       | 810                                |
| Width (mm):                        | 821                                |
| Depth (mm):                        | 471                                |
| Nett Weight (kg):                  | 35.5                               |
| Packaging Dimensions               |                                    |
| Height (mm):                       | 851                                |
| Width (mm):                        | 854                                |
| Depth (mm):                        | 511                                |
| Gross Weight (kg):                 | 36                                 |
| Packaging Data                     |                                    |
| Box Colour:                        | Brown Cardboard Box                |
| Box Qty:                           | 0                                  |
| Label Size:                        | 0 x 0                              |
| Label Colour:                      | White Label                        |
| Label Oty:                         | 0                                  |
| Outer Box Dimensions (If A         | nnlicable)                         |
| Height (mm):                       | -P.P                               |
| Width (mm):                        |                                    |
| Depth (mm):                        |                                    |
| Gross Weight (kg):                 |                                    |
| Barcode:                           | 5056462622705                      |
| Product Details                    | 3630102022103                      |
|                                    | the first of the sectors.          |
| Country of Origin:                 | United Kingdom                     |
| Fitting Instruction:<br>CE & UKCA: | No                                 |
| FSC Certified Materials:           | Voc                                |
|                                    | Yes                                |
| Colour:<br>Construction Method:    | Hunter Green                       |
|                                    | Cam & Wood Dowel                   |
| Construction Type:                 | Rigid                              |
| Cabinet Finish:                    | Mdf Vinyl Textured Woodgrain       |
| Fascia Finish:                     | Mdf Vinyl Textured Woodgrain       |
| Cabinet Thickness (mm):            | 18                                 |
| Fascia Thickness (mm):             | 18<br>No                           |
| Drawer Included:                   |                                    |
| Drawer Type:                       | Not Applicable                     |
| No of Shelves:                     |                                    |
| Hinge Type:                        | 95 Degree Inset Clip-On S/C<br>Yes |
| Hinge Included:                    |                                    |
| Adjustable Legs:                   | Not Applicable                     |
| Fixings Included:                  | Not Required                       |
| Handle Style:                      | Traditional                        |
| Waste Shroud:<br>Handle Included:  | No                                 |
|                                    | Yes                                |
| Handle Type:                       | Кпор                               |