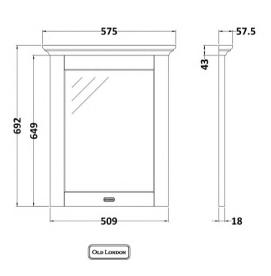

Sales Code: LON213 Description: 600 Flat Mirror

| 692                            |
|--------------------------------|
| 575                            |
| 58                             |
| 5.3                            |
| 3.0                            |
| 724                            |
| 615                            |
| 90                             |
| 5.8                            |
|                                |
| Brown Cardboard Box            |
| 1                              |
| 150 x 100                      |
| White Label                    |
| 1                              |
|                                |
| pplicable)                     |
|                                |
|                                |
|                                |
| 5056211818113                  |
| 5050211616115                  |
|                                |
| Ireland                        |
| No                             |
| Van                            |
| Yes Storm Croy                 |
| Storm Grey Cam & Wood Dowel    |
| Rigid                          |
| Not Applicable                 |
| Mdf Vinyl Textured Woodgrain   |
| Mar vinyt rextured woodgrain   |
| 18                             |
| Not Applicable                 |
| Not Applicable                 |
| Not Applicable  Not Applicable |
| Not Applicable                 |
| Not Applicable                 |
| Not Applicable                 |
| Yes                            |
|                                |
| Not Applicable                 |
| Not Applicable  Not Applicable |
|                                |
|                                |