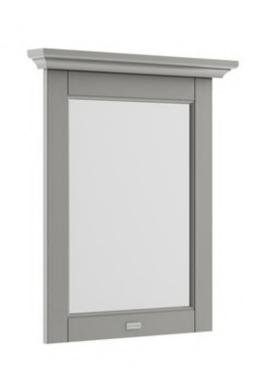

Sales Code: LON213 Description: 600 Flat Mirror

| 692                            |
|--------------------------------|
| 575                            |
| 58                             |
| 5.3                            |
| 3.0                            |
| 724                            |
| 615                            |
| 90                             |
| 5.8                            |
|                                |
| Brown Cardboard Box            |
| 1                              |
| 150 x 100                      |
| White Label                    |
| 1                              |
|                                |
| pplicable)                     |
|                                |
|                                |
|                                |
| 5056211818113                  |
| 5050211616115                  |
|                                |
| Ireland                        |
| No                             |
| Van                            |
| Yes Storm Croy                 |
| Storm Grey Cam & Wood Dowel    |
| Rigid                          |
| Not Applicable                 |
| Mdf Vinyl Textured Woodgrain   |
| Mar vinyt rextured woodgrain   |
| 18                             |
| Not Applicable                 |
| Not Applicable                 |
| Not Applicable  Not Applicable |
| Not Applicable                 |
| Not Applicable                 |
| Not Applicable                 |
| Yes                            |
|                                |
| Not Applicable                 |
| Not Applicable  Not Applicable |
|                                |
|                                |