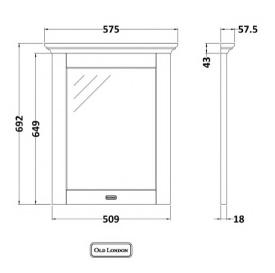

Sales Code: LON313 Description: 600 Flat Mirror

| <b>Product Dimensions</b>  |                              |
|----------------------------|------------------------------|
| Height (mm):               | 692                          |
| Width (mm):                | 575                          |
| Depth (mm):                | 58                           |
| Nett Weight (kg):          | 5.3                          |
| Packaging Dimensions       |                              |
| Height (mm):               | 724                          |
| Width (mm):                | 615                          |
| Depth (mm):                | 90                           |
| Gross Weight (kg):         | 5.8                          |
| Packaging Data             |                              |
| Box Colour:                | Brown Cardboard Box          |
| Box Qty:                   | 1                            |
| Label Size:                | 150 x 100                    |
| Label Colour:              | White Label                  |
| Label Qty:                 | 1                            |
| Outer Box Dimensions (If A | Applicable)                  |
| Height (mm):               |                              |
| Width (mm):                |                              |
| Depth (mm):                |                              |
| Gross Weight (kg):         |                              |
| Barcode:                   | 5056211818120                |
| Product Details            |                              |
| Country of Origin:         | Ireland                      |
| Fitting Instruction:       | No                           |
| CE & UKCA:                 |                              |
| FSC Certified Materials:   | Yes                          |
| Colour:                    | Twilight Blue                |
| Construction Method:       | Cam & Wood Dowel             |
| Construction Type:         | Rigid                        |
| Cabinet Finish:            | Not Applicable               |
| Fascia Finish:             | Mdf Vinyl Textured Woodgrain |
| Cabinet Thickness (mm):    |                              |
| Fascia Thickness (mm):     | 18                           |
| Drawer Included:           | Not Applicable               |
| Drawer Type:               | Not Applicable               |
| No of Shelves:             | Not Applicable               |
| Hinge Type:                | Not Applicable               |
| Hinge Included:            | Not Applicable               |
| Adjustable Legs:           | Not Applicable               |
| Fixings Included:          | Yes                          |
| Handle Style:              | Not Applicable               |
| Waste Shroud:              | Not Applicable               |
| Handle Included:           | Not Applicable               |
| Handle Type:               | Not Applicable               |