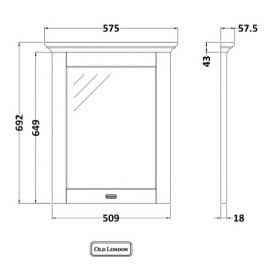

Sales Code: LON413 Description: 600 Flat Mirror

| <b>Product Dimensions</b>  |                              |
|----------------------------|------------------------------|
| Height (mm):               | 692                          |
| Width (mm):                | 575                          |
| Depth (mm):                | 58                           |
| Nett Weight (kg):          | 5.3                          |
| Packaging Dimensions       |                              |
| Height (mm):               | 724                          |
| Width (mm):                | 615                          |
| Depth (mm):                | 90                           |
| Gross Weight (kg):         | 5.8                          |
| Packaging Data             |                              |
| Box Colour:                | Brown Cardboard Box          |
| Box Qty:                   | 1                            |
| Label Size:                | 150 x 100                    |
| Label Colour:              | White Label                  |
| Label Qty:                 | 1                            |
| Outer Box Dimensions (If A | Applicable)                  |
| Height (mm):               | **                           |
| Width (mm):                |                              |
| Depth (mm):                |                              |
| Gross Weight (kg):         |                              |
| Barcode:                   | 5056211818137                |
| Product Details            |                              |
| Country of Origin:         | Ireland                      |
| Fitting Instruction:       | No                           |
| CE & UKCA:                 |                              |
| FSC Certified Materials:   | Yes                          |
| Colour:                    | Timeless Sand                |
| Construction Method:       | Cam & Wood Dowel             |
| Construction Type:         | Rigid                        |
| Cabinet Finish:            | Not Applicable               |
| Fascia Finish:             | Mdf Vinyl Textured Woodgrain |
| Cabinet Thickness (mm):    |                              |
| Fascia Thickness (mm):     | 18                           |
| Drawer Included:           | Not Applicable               |
| Drawer Type:               | Not Applicable               |
| No of Shelves:             | Not Applicable               |
| Hinge Type:                | Not Applicable               |
| Hinge Included:            | Not Applicable               |
| Adjustable Legs:           | Not Applicable               |
| Fixings Included:          | Yes                          |
| Handle Style:              | Not Applicable               |
| Waste Shroud:              | Not Applicable               |
| Handle Included:           | Not Applicable               |
| Handle Type:               | Not Applicable               |