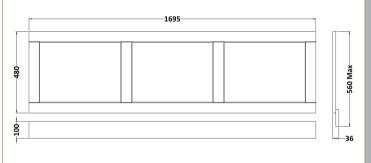

## ROXOR

Sales Code: LOP205 Description: 1700 Bath Panel

| <b>Product Dimensions</b>  |                              |
|----------------------------|------------------------------|
| Height (mm):               | 560                          |
| Width (mm):                | 1695                         |
| Depth (mm):                | 36                           |
| Nett Weight (kg):          | 13                           |
| Packaging Dimensions       |                              |
| Height (mm):               | 610                          |
| Width (mm):                | 1730                         |
| Depth (mm):                | 28                           |
| Gross Weight (kg):         | 13.5                         |
| Packaging Data             |                              |
| Box Colour:                | Brown Cardboard Box          |
| Box Qty:                   | 1                            |
| Label Size:                | 150 x 100                    |
| Label Colour:              | White Label                  |
| Label Qty:                 | 1                            |
| Outer Box Dimensions (If A | Applicable)                  |
| Height (mm):               | · ·                          |
| Width (mm):                |                              |
| Depth (mm):                |                              |
| Gross Weight (kg):         |                              |
| Barcode:                   | 5056211818236                |
| Product Details            |                              |
| Country of Origin:         | Ireland                      |
| Fitting Instruction:       | No                           |
| CE Certification:          |                              |
| FSC Certified Materials:   | Yes                          |
| Colour:                    | Storm Grey                   |
| Construction Method:       | Not Applicable               |
| Construction Type:         | Flat-Pack                    |
| Cabinet Finish:            | Not Applicable               |
| Fascia Finish:             | Mdf Vinyl Textured Woodgrain |
| Cabinet Thickness (mm):    |                              |
| Fascia Thickness (mm):     | 18                           |
| Drawer Included:           | Not Applicable               |
| Drawer Type:               | Not Applicable               |
| No of Shelves:             | Not Applicable               |
| Hinge Type:                | Not Applicable               |
| Hinge Included:            | Not Applicable               |
| Adjustable Legs:           | Not Applicable               |
| Fixings Included:          | Yes                          |
| Handle Style:              | Not Applicable               |
| Waste Shroud:              | Not Applicable               |
| Handle Included:           | Not Applicable               |
| Handle Type:               | Not Applicable               |
|                            |                              |