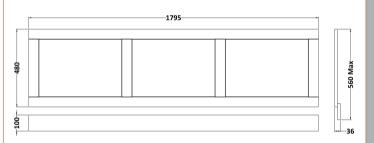

## ROXOR

Sales Code: LOP207 Description: 1800 Bath Panel

| <b>Product Dimensions</b>   |                              |
|-----------------------------|------------------------------|
| Height (mm):                | 560                          |
| Width (mm):                 | 1795                         |
| Depth (mm):                 | 36                           |
| Nett Weight (kg):           | 14                           |
| <b>Packaging Dimensions</b> |                              |
| Height (mm):                | 610                          |
| Width (mm):                 | 1830                         |
| Depth (mm):                 | 28                           |
| Gross Weight (kg):          | 14.5                         |
| Packaging Data              |                              |
| Box Colour:                 | Brown Cardboard Box          |
| Box Qty:                    | 1                            |
| Label Size:                 | 150 x 100                    |
| Label Colour:               | White Label                  |
| Label Qty:                  | 1                            |
| Outer Box Dimensions (If A  | Applicable)                  |
| Height (mm):                |                              |
| Width (mm):                 |                              |
| Depth (mm):                 |                              |
| Gross Weight (kg):          |                              |
| Barcode:                    | 5056211818267                |
| <b>Product Details</b>      |                              |
| Country of Origin:          | Ireland                      |
| Fitting Instruction:        | No                           |
| CE Certification:           |                              |
| FSC Certified Materials:    | Yes                          |
| Colour:                     | Storm Grey                   |
| Construction Method:        | Not Applicable               |
| Construction Type:          | Flat-Pack                    |
| Cabinet Finish:             | Not Applicable               |
| Fascia Finish:              | Mdf Vinyl Textured Woodgrain |
| Cabinet Thickness (mm):     |                              |
| Fascia Thickness (mm):      | 18                           |
| Drawer Included:            | Not Applicable               |
| Drawer Type:                | Not Applicable               |
| No of Shelves:              | Not Applicable               |
| Hinge Type:                 | Not Applicable               |
| Hinge Included:             | Not Applicable               |
| Adjustable Legs:            | Not Applicable               |
| Fixings Included:           | Yes                          |
| Handle Style:               | Not Applicable               |
| Waste Shroud:               | Not Applicable               |
| Handle Included:            | Not Applicable               |