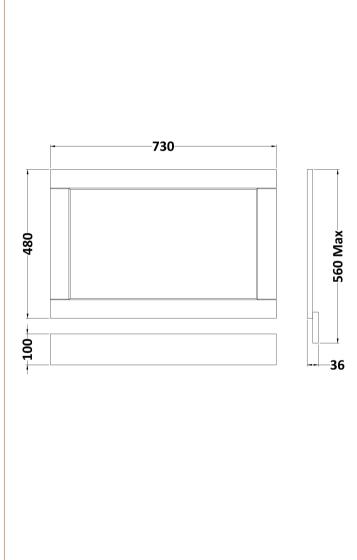

Sales Code: LOP212 Description: 750 Bath Panel

| <b>Product Dimensions</b> |                              |
|---------------------------|------------------------------|
| Height (mm):              | 560                          |
| Width (mm):               | 730                          |
| Depth (mm):               | 36                           |
| Nett Weight (kg):         | 5.5                          |
| Packaging Dimensions      |                              |
| Height (mm):              | 610                          |
| Width (mm):               | 760                          |
| Depth (mm):               | 28                           |
| Gross Weight (kg):        | 6                            |
| Packaging Data            |                              |
| Box Colour:               | Brown Cardboard Box          |
| Box Qty:                  | 1                            |
| Label Size:               | 150 x 100                    |
| Label Colour:             | White Label                  |
| Label Qty:                | 1                            |
| Outer Box Dimensions (If  | Applicable)                  |
| Height (mm):              | ** /                         |
| Width (mm):               |                              |
| Depth (mm):               |                              |
| Gross Weight (kg):        |                              |
| Barcode:                  | 5056211818328                |
| Product Details           |                              |
| Country of Origin:        | Ireland                      |
| Fitting Instruction:      | No                           |
| CE Certification:         |                              |
| FSC Certified Materials:  | Yes                          |
| Colour:                   | Storm Grey                   |
| Construction Method:      | Not Applicable               |
| Construction Type:        | Flat-Pack                    |
| Cabinet Finish:           | Not Applicable               |
| Fascia Finish:            | Mdf Vinyl Textured Woodgrain |
| Cabinet Thickness (mm):   |                              |
| Fascia Thickness (mm):    | 18                           |
| Drawer Included:          | Not Applicable               |
| Drawer Type:              | Not Applicable               |
| No of Shelves:            | Not Applicable               |
| Hinge Type:               | Not Applicable               |
| Hinge Included:           | Not Applicable               |
| Adjustable Legs:          | Not Applicable               |
| Fixings Included:         | Yes                          |
| Handle Style:             | Not Applicable               |
| Waste Shroud:             | Not Applicable               |
| Handle Included:          | Not Applicable               |
| Handle Type:              | Not Applicable               |
|                           |                              |