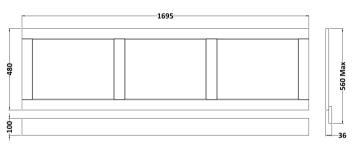

## ROXOR

Sales Code: LOP305 Description: 1700 Bath Panel

| <b>Product Dimensions</b>  |                              |
|----------------------------|------------------------------|
| Height (mm):               | 560                          |
| Width (mm):                | 1695                         |
| Depth (mm):                | 36                           |
| Nett Weight (kg):          | 13                           |
| Packaging Dimensions       |                              |
| Height (mm):               | 610                          |
| Width (mm):                | 1730                         |
| Depth (mm):                | 28                           |
| Gross Weight (kg):         | 13.5                         |
| Packaging Data             |                              |
| Box Colour:                | Brown Cardboard Box          |
| Box Qty:                   | 1                            |
| Label Size:                | 150 x 100                    |
| Label Colour:              | White Label                  |
| Label Qty:                 | 1                            |
| Outer Box Dimensions (If A | Applicable)                  |
| Height (mm):               |                              |
| Width (mm):                |                              |
| Depth (mm):                |                              |
| Gross Weight (kg):         |                              |
| Barcode:                   | 5056211818243                |
| Product Details            |                              |
| Country of Origin:         | Ireland                      |
| Fitting Instruction:       | No                           |
| CE Certification:          |                              |
| FSC Certified Materials:   | Yes                          |
| Colour:                    | Twilight Blue                |
| Construction Method:       | Not Applicable               |
| Construction Type:         | Flat-Pack                    |
| Cabinet Finish:            | Not Applicable               |
| Fascia Finish:             | Mdf Vinyl Textured Woodgrain |
| Cabinet Thickness (mm):    |                              |
| Fascia Thickness (mm):     | 18                           |
| Drawer Included:           | Not Applicable               |
| Drawer Type:               | Not Applicable               |
| No of Shelves:             | Not Applicable               |
| Hinge Type:                | Not Applicable               |
| Hinge Included:            | Not Applicable               |
| Adjustable Legs:           | Not Applicable               |
| Fixings Included:          | Yes                          |
| Handle Style:              | Not Applicable               |
| Waste Shroud:              | Not Applicable               |
| Handle Included:           | Not Applicable               |
| Handle Type:               | Not Applicable               |
|                            |                              |