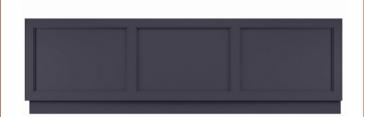

## ROXOR

Sales Code: LOP307 Description: 1800 Bath Panel

| <b>Product Dimensions</b>  |                              |
|----------------------------|------------------------------|
| Height (mm):               | 560                          |
| Width (mm):                | 1795                         |
| Depth (mm):                | 36                           |
| Nett Weight (kg):          | 14                           |
| Packaging Dimensions       |                              |
| Height (mm):               | 610                          |
| Width (mm):                | 1830                         |
| Depth (mm):                | 28                           |
| Gross Weight (kg):         | 14.5                         |
| Packaging Data             |                              |
| Box Colour:                | Brown Cardboard Box          |
| Box Qty:                   | 1                            |
| Label Size:                | 150 x 100                    |
| Label Colour:              | White Label                  |
| Label Qty:                 | 1                            |
| Outer Box Dimensions (If A | Applicable)                  |
| Height (mm):               | **                           |
| Width (mm):                |                              |
| Depth (mm):                |                              |
| Gross Weight (kg):         |                              |
| Barcode:                   | 5056211818274                |
| Product Details            |                              |
| Country of Origin:         | Ireland                      |
| Fitting Instruction:       | No                           |
| CE Certification:          |                              |
| FSC Certified Materials:   | Yes                          |
| Colour:                    | Twilight Blue                |
| Construction Method:       | Not Applicable               |
| Construction Type:         | Flat-Pack                    |
| Cabinet Finish:            | Not Applicable               |
| Fascia Finish:             | Mdf Vinyl Textured Woodgrain |
| Cabinet Thickness (mm):    |                              |
| Fascia Thickness (mm):     | 18                           |
| Drawer Included:           | Not Applicable               |
| Drawer Type:               | Not Applicable               |
| No of Shelves:             | Not Applicable               |
| Hinge Type:                | Not Applicable               |
| Hinge Included:            | Not Applicable               |
| Adjustable Legs:           | Not Applicable               |
| Fixings Included:          | Yes                          |
| Handle Style:              | Not Applicable               |
| Waste Shroud:              | Not Applicable               |
| Handle Included:           | Not Applicable               |
| Handle Type:               | Not Applicable               |
| *                          | · ·                          |