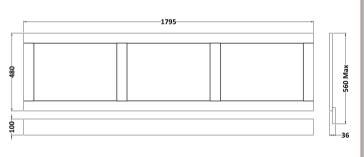

## ROXOR

Sales Code: LOP307 Description: 1800 Bath Panel

| <b>Product Dimensions</b>  |                              |
|----------------------------|------------------------------|
| Height (mm):               | 560                          |
| Width (mm):                | 1795                         |
| Depth (mm):                | 36                           |
| Nett Weight (kg):          | 14                           |
| Packaging Dimensions       |                              |
| Height (mm):               | 610                          |
| Width (mm):                | 1830                         |
| Depth (mm):                | 28                           |
| Gross Weight (kg):         | 14.5                         |
| Packaging Data             |                              |
| Box Colour:                | Brown Cardboard Box          |
| Box Qty:                   | 1                            |
| Label Size:                | 150 x 100                    |
| Label Colour:              | White Label                  |
| Label Qty:                 | 1                            |
| Outer Box Dimensions (If A | Applicable)                  |
| Height (mm):               | **                           |
| Width (mm):                |                              |
| Depth (mm):                |                              |
| Gross Weight (kg):         |                              |
| Barcode:                   | 5056211818274                |
| Product Details            |                              |
| Country of Origin:         | Ireland                      |
| Fitting Instruction:       | No                           |
| CE Certification:          |                              |
| FSC Certified Materials:   | Yes                          |
| Colour:                    | Twilight Blue                |
| Construction Method:       | Not Applicable               |
| Construction Type:         | Flat-Pack                    |
| Cabinet Finish:            | Not Applicable               |
| Fascia Finish:             | Mdf Vinyl Textured Woodgrain |
| Cabinet Thickness (mm):    |                              |
| Fascia Thickness (mm):     | 18                           |
| Drawer Included:           | Not Applicable               |
| Drawer Type:               | Not Applicable               |
| No of Shelves:             | Not Applicable               |
| Hinge Type:                | Not Applicable               |
| Hinge Included:            | Not Applicable               |
| Adjustable Legs:           | Not Applicable               |
| Fixings Included:          | Yes                          |
| Handle Style:              | Not Applicable               |
| Waste Shroud:              | Not Applicable               |
| Handle Included:           | Not Applicable               |
| Handle Type:               | Not Applicable               |
| *                          | · ·                          |