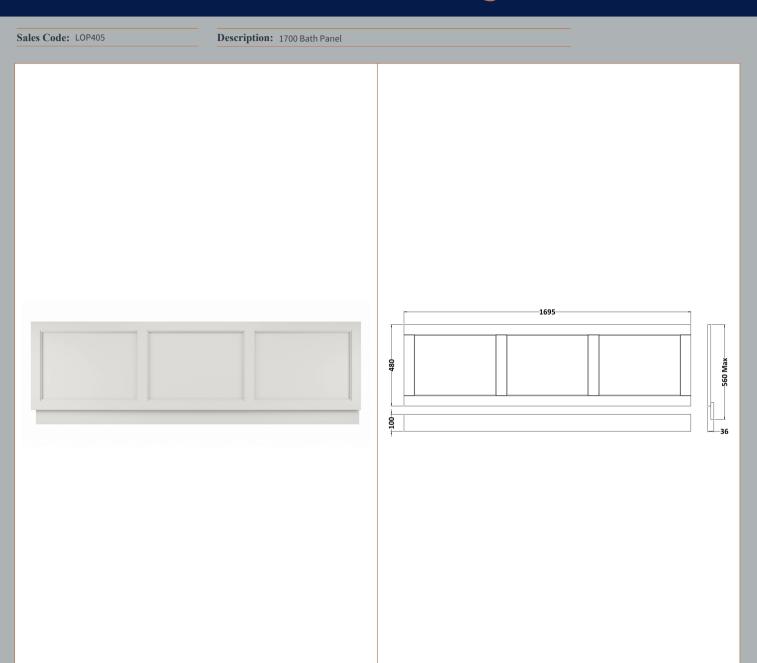

## ROXOR

| <b>Product Dimensions</b>   |                              |
|-----------------------------|------------------------------|
| Height (mm):                | 560                          |
| Width (mm):                 | 1695                         |
| Depth (mm):                 | 36                           |
| Nett Weight (kg):           | 13                           |
| <b>Packaging Dimensions</b> |                              |
| Height (mm):                | 610                          |
| Width (mm):                 | 1730                         |
| Depth (mm):                 | 28                           |
| Gross Weight (kg):          | 13.5                         |
| Packaging Data              |                              |
| Box Colour:                 | Brown Cardboard Box          |
| Box Oty:                    | 1                            |
| Label Size:                 | 150 x 100                    |
| Label Colour:               | White Label                  |
| Label Qty:                  | 1                            |
| Outer Box Dimensions (If A  | Applicable)                  |
| Height (mm):                |                              |
| Width (mm):                 |                              |
| Depth (mm):                 |                              |
| Gross Weight (kg):          |                              |
| Barcode:                    | 5056211818250                |
| <b>Product Details</b>      |                              |
| Country of Origin:          | Ireland                      |
| Fitting Instruction:        | No                           |
| CE Certification:           |                              |
| FSC Certified Materials:    | Yes                          |
| Colour:                     | Timeless Sand                |
| Construction Method:        | Not Applicable               |
| Construction Type:          | Flat-Pack                    |
| Cabinet Finish:             | Not Applicable               |
| Fascia Finish:              | Mdf Vinyl Textured Woodgrain |
| Cabinet Thickness (mm):     |                              |
| Fascia Thickness (mm):      | 18                           |
| Drawer Included:            | Not Applicable               |
| Drawer Type:                | Not Applicable               |
| No of Shelves:              | Not Applicable               |
| Hinge Type:                 | Not Applicable               |
| Hinge Included:             | Not Applicable               |
| Adjustable Legs:            | Not Applicable               |
| Fixings Included:           | Yes                          |
| Handle Style:               | Not Applicable               |
| Waste Shroud:               | Not Applicable               |
| Handle Included:            | Not Applicable               |
| Handle Type:                | Not Applicable               |