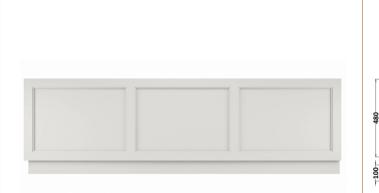

## ROXOR

Sales Code: LOP407 Description: 1800 Bath Panel

| Product Dimensions         |                              |
|----------------------------|------------------------------|
| Height (mm):               | 560                          |
| Width (mm):                | 1795                         |
| Depth (mm):                | 36                           |
| Nett Weight (kg):          | 14                           |
| Packaging Dimensions       |                              |
| Height (mm):               | 610                          |
| Width (mm):                | 1830                         |
| Depth (mm):                | 28                           |
| Gross Weight (kg):         | 14.5                         |
| Packaging Data             |                              |
| Box Colour:                | Brown Cardboard Box          |
| Box Qty:                   | 1                            |
| Label Size:                | 150 x 100                    |
| Label Colour:              | White Label                  |
| Label Qty:                 | 1                            |
| Outer Box Dimensions (If A | Applicable)                  |
| Height (mm):               |                              |
| Width (mm):                |                              |
| Depth (mm):                |                              |
| Gross Weight (kg):         |                              |
| Barcode:                   | 5056211818281                |
| Product Details            |                              |
| Country of Origin:         | Ireland                      |
| Fitting Instruction:       | No                           |
| CE Certification:          |                              |
| FSC Certified Materials:   | Yes                          |
| Colour:                    | Timeless Sand                |
| Construction Method:       | Not Applicable               |
| Construction Type:         | Flat-Pack                    |
| Cabinet Finish:            | Not Applicable               |
| Fascia Finish:             | Mdf Vinyl Textured Woodgrain |
| Cabinet Thickness (mm):    |                              |
| Fascia Thickness (mm):     | 18                           |
| Drawer Included:           | Not Applicable               |
| Drawer Type:               | Not Applicable               |
| No of Shelves:             | Not Applicable               |
| Hinge Type:                | Not Applicable               |
| Hinge Included:            | Not Applicable               |
| Adjustable Legs:           | Not Applicable               |
| Fixings Included:          | Yes                          |
| Handle Style:              | Not Applicable               |
| Waste Shroud:              | Not Applicable               |
| Handle Included:           | Not Applicable               |
| Handle Type:               | Not Applicable               |
|                            |                              |