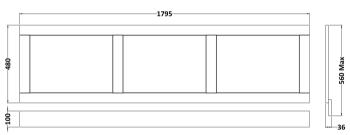

## ROXOR

Sales Code: LOP407 Description: 1800 Bath Panel

| Product Dimensions         |                              |
|----------------------------|------------------------------|
| Height (mm):               | 560                          |
| Width (mm):                | 1795                         |
| Depth (mm):                | 36                           |
| Nett Weight (kg):          | 14                           |
| Packaging Dimensions       |                              |
| Height (mm):               | 610                          |
| Width (mm):                | 1830                         |
| Depth (mm):                | 28                           |
| Gross Weight (kg):         | 14.5                         |
| Packaging Data             |                              |
| Box Colour:                | Brown Cardboard Box          |
| Box Qty:                   | 1                            |
| Label Size:                | 150 x 100                    |
| Label Colour:              | White Label                  |
| Label Qty:                 | 1                            |
| Outer Box Dimensions (If A | Applicable)                  |
| Height (mm):               |                              |
| Width (mm):                |                              |
| Depth (mm):                |                              |
| Gross Weight (kg):         |                              |
| Barcode:                   | 5056211818281                |
| Product Details            |                              |
| Country of Origin:         | Ireland                      |
| Fitting Instruction:       | No                           |
| CE Certification:          |                              |
| FSC Certified Materials:   | Yes                          |
| Colour:                    | Timeless Sand                |
| Construction Method:       | Not Applicable               |
| Construction Type:         | Flat-Pack                    |
| Cabinet Finish:            | Not Applicable               |
| Fascia Finish:             | Mdf Vinyl Textured Woodgrain |
| Cabinet Thickness (mm):    |                              |
| Fascia Thickness (mm):     | 18                           |
| Drawer Included:           | Not Applicable               |
| Drawer Type:               | Not Applicable               |
| No of Shelves:             | Not Applicable               |
| Hinge Type:                | Not Applicable               |
| Hinge Included:            | Not Applicable               |
| Adjustable Legs:           | Not Applicable               |
| Fixings Included:          | Yes                          |
| Handle Style:              | Not Applicable               |
| Waste Shroud:              | Not Applicable               |
| Handle Included:           | Not Applicable               |
| Handle Type:               | Not Applicable               |
|                            |                              |