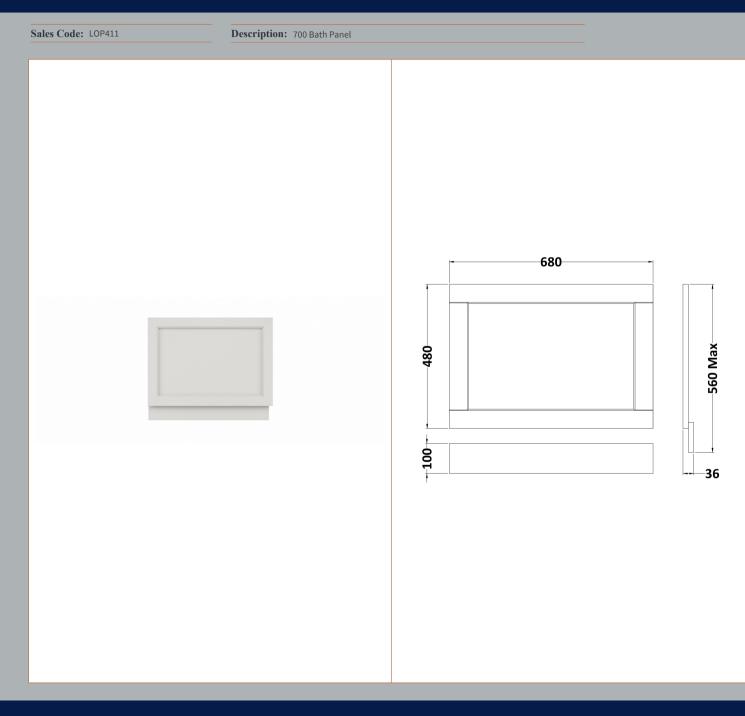

| Product Dimensions         |                              |
|----------------------------|------------------------------|
| Height (mm):               | 560                          |
| Width (mm):                | 680                          |
| Depth (mm):                | 36                           |
| Nett Weight (kg):          | 4.5                          |
| Packaging Dimensions       |                              |
| Height (mm):               | 610                          |
| Width (mm):                | 710                          |
| Depth (mm):                | 28                           |
| Gross Weight (kg):         | 5                            |
| Packaging Data             |                              |
| Box Colour:                | Brown Cardboard Box          |
| Box Qty:                   | 1                            |
| Label Size:                | 150 x 100                    |
| Label Colour:              | White Label                  |
| Label Qty:                 | 1                            |
| Outer Box Dimensions (If A | applicable)                  |
| Height (mm):               |                              |
| Width (mm):                |                              |
| Depth (mm):                |                              |
| Gross Weight (kg):         |                              |
| Barcode:                   | 5056211818311                |
| Product Details            |                              |
| Country of Origin:         | Ireland                      |
| Fitting Instruction:       | No                           |
| CE Certification:          |                              |
| FSC Certified Materials:   | Yes                          |
| Colour:                    | Timeless Sand                |
| Construction Method:       | Not Applicable               |
| Construction Type:         | Flat-Pack                    |
| Cabinet Finish:            | Not Applicable               |
| Fascia Finish:             | Mdf Vinyl Textured Woodgrain |
| Cabinet Thickness (mm):    |                              |
| Fascia Thickness (mm):     | 18                           |
| Drawer Included:           | Not Applicable               |
| Drawer Type:               | Not Applicable               |
| No of Shelves:             | Not Applicable               |
| Hinge Type:                | Not Applicable               |
| Hinge Included:            | Not Applicable               |
| Adjustable Legs:           | Not Applicable               |
| Fixings Included:          | Yes                          |
| Handle Style:              | Not Applicable               |
| Waste Shroud:              | Not Applicable               |
| Trable bill caa.           |                              |
| Handle Included:           | Not Applicable               |