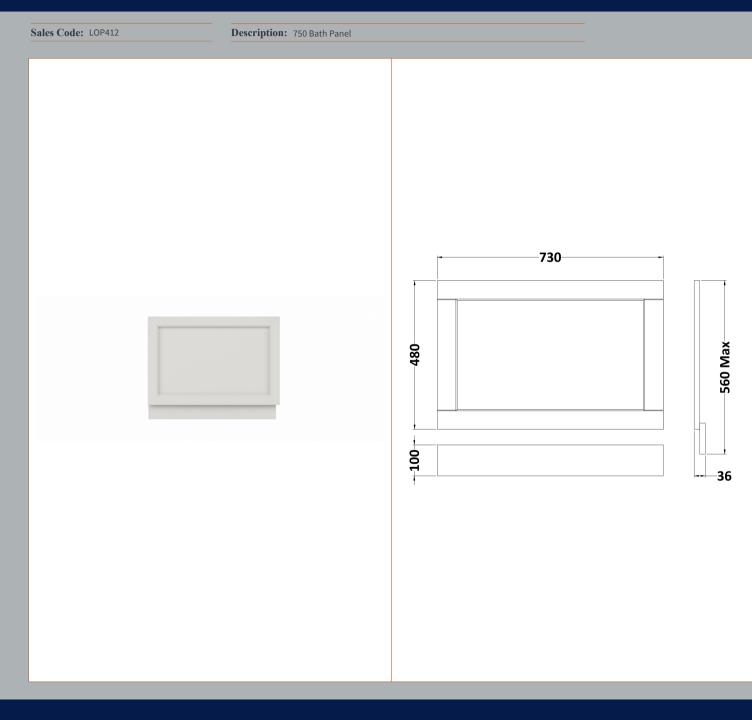

## ROXOR

| Product Dimensions                |                                |
|-----------------------------------|--------------------------------|
| Height (mm):                      | 560                            |
| Width (mm):                       | 730                            |
| Depth (mm):                       | 36                             |
| Nett Weight (kg):                 | 5.5                            |
| Packaging Dimensions              |                                |
| Height (mm):                      | 610                            |
| Width (mm):                       | 760                            |
| Depth (mm):                       | 28                             |
| Gross Weight (kg):                | 6                              |
| Packaging Data                    |                                |
| Box Colour:                       | Brown Cardboard Box            |
| Box Qty:                          | 1                              |
| Label Size:                       | 150 x 100                      |
| Label Colour:                     | White Label                    |
| Label Qty:                        | 1                              |
| Outer Box Dimensions (If A        | Applicable)                    |
| Height (mm):                      | ,                              |
| Width (mm):                       |                                |
| Depth (mm):                       |                                |
| Gross Weight (kg):                |                                |
| Barcode:                          | 5056211818342                  |
| Product Details                   |                                |
| Country of Origin:                | Ireland                        |
| Fitting Instruction:              | No                             |
| CE Certification:                 |                                |
| FSC Certified Materials:          | Yes                            |
| Colour:                           | Timeless Sand                  |
| Construction Method:              | Not Applicable                 |
| Construction Type:                | Flat-Pack                      |
| Cabinet Finish:                   | Not Applicable                 |
| Fascia Finish:                    | Mdf Vinyl Textured Woodgrain   |
| Cabinet Thickness (mm):           |                                |
| Fascia Thickness (mm):            | 18                             |
| Drawer Included:                  | Not Applicable                 |
| Drawer Type:                      | Not Applicable                 |
| No of Shelves:                    | Not Applicable                 |
| Hinge Type:                       | Not Applicable                 |
| Hinge Included:                   | Not Applicable                 |
| Adjustable Legs:                  | Not Applicable                 |
| Fixings Included:                 | Yes                            |
| Handle Style:                     | Not Applicable                 |
|                                   | Mark Association Inc.          |
| Waste Shroud:                     | Not Applicable                 |
| Waste Shroud:<br>Handle Included: | Not Applicable  Not Applicable |