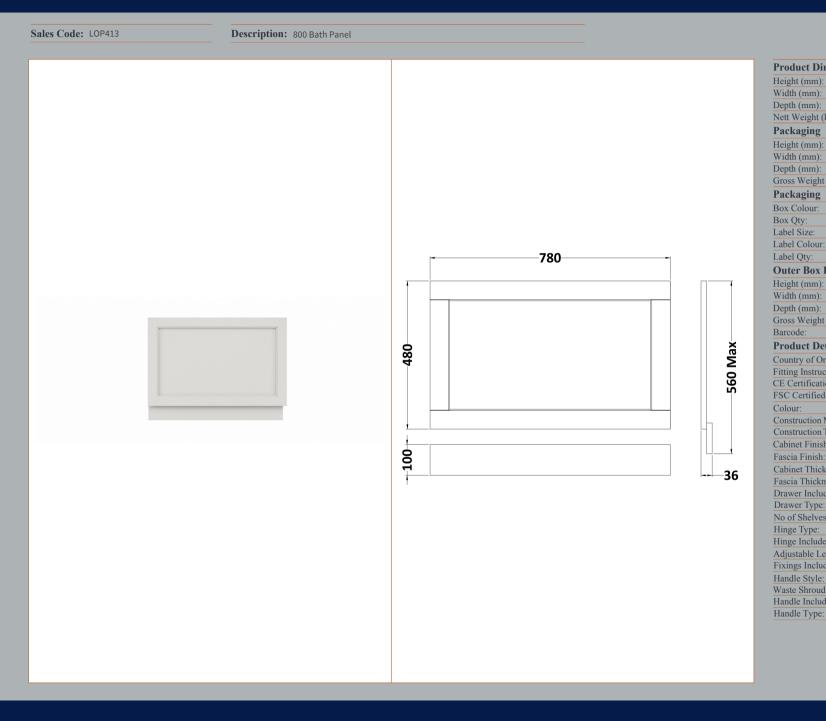

## ROXOR

| <b>Product Dimensions</b>   |                              |
|-----------------------------|------------------------------|
| Height (mm):                | 560                          |
| Width (mm):                 | 780                          |
| Depth (mm):                 | 36                           |
| Nett Weight (kg):           | 6                            |
| Packaging Dimensions        |                              |
| Height (mm):                | 610                          |
| Width (mm):                 | 810                          |
| Depth (mm):                 | 28                           |
| Gross Weight (kg):          | 6.5                          |
| Packaging Data              |                              |
| Box Colour:                 | Brown Cardboard Box          |
| Box Qty:                    | 1                            |
| Label Size:                 | 150 x 100                    |
| Label Colour:               | White Label                  |
| Label Qty:                  | 1                            |
| Outer Box Dimensions (If A) | oplicable)                   |
| Height (mm):                |                              |
| Width (mm):                 |                              |
| Depth (mm):                 |                              |
| Gross Weight (kg):          |                              |
| Barcode:                    | 5056211818373                |
| Product Details             |                              |
| Country of Origin:          | Ireland                      |
| Fitting Instruction:        | No                           |
| CE Certification:           |                              |
| FSC Certified Materials:    | Yes                          |
| Colour:                     | Timeless Sand                |
| Construction Method:        | Not Applicable               |
| Construction Type:          | Flat-Pack                    |
| Cabinet Finish:             | Not Applicable               |
| Fascia Finish:              | Mdf Vinyl Textured Woodgrain |
| Cabinet Thickness (mm):     |                              |
| Fascia Thickness (mm):      | 18                           |
| Drawer Included:            | Not Applicable               |
| Drawer Type:                | Not Applicable               |
| No of Shelves:              | Not Applicable               |
| Hinge Type:                 | Not Applicable               |
| Hinge Included:             | Not Applicable               |
| Adjustable Legs:            | Not Applicable               |
| Fixings Included:           | Yes                          |
| Handle Style:               | Not Applicable               |
| Waste Shroud:               | Not Applicable               |
| Handle Included:            | Not Applicable               |
| Handle Type:                | Not Applicable               |
|                             |                              |