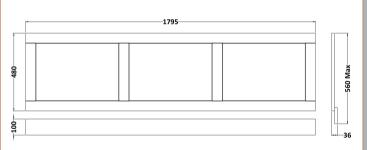

Sales Code: LOP807 **Description:** 1800 Bath Panel

| <b>Product Dimensions</b>            |                              |
|--------------------------------------|------------------------------|
| Height (mm):                         | 560                          |
| Width (mm):                          | 1795                         |
| Depth (mm):                          | 36                           |
| Nett Weight (kg):                    | 14                           |
| <b>Packaging Dimensions</b>          |                              |
| Height (mm):                         | 610                          |
| Width (mm):                          | 1830                         |
| Depth (mm):                          | 28                           |
| Gross Weight (kg):                   | 14.5                         |
| Packaging Data                       |                              |
| Box Colour:                          | Brown Cardboard Box          |
| Box Qty:                             | 1                            |
| Label Size:                          | 150 x 100                    |
| Label Colour:                        | White Label                  |
| Label Qty:                           | 1                            |
| Outer Box Dimensions (If Applicable) |                              |
| Height (mm):                         |                              |
| Width (mm):                          |                              |
| Depth (mm):                          |                              |
| Gross Weight (kg):                   |                              |
| Barcode:                             | 5056462622958                |
| <b>Product Details</b>               |                              |
| Country of Origin:                   | United Kingdom               |
| Fitting Instruction:                 | No                           |
| CE Certification:                    |                              |
| FSC Certified Materials:             | Yes                          |
| Colour:                              | Hunter Green                 |
| Construction Method:                 | Not Applicable               |
| Construction Type:                   | Flat-Pack                    |
| Cabinet Finish:                      | Not Applicable               |
| Fascia Finish:                       | Mdf Vinyl Textured Woodgrain |
| Cabinet Thickness (mm):              |                              |
| Fascia Thickness (mm):               | 18                           |
| Drawer Included:                     | Not Applicable               |
| Drawer Type:                         | Not Applicable               |
| No of Shelves:                       | Not Applicable               |
| Hinge Type:                          | Not Applicable               |
| Hinge Included:                      | Not Applicable               |
| Adjustable Legs:                     | Not Applicable               |
| Fixings Included:                    | Yes                          |
| Handle Style:                        | Not Applicable               |
| Waste Shroud:                        | Not Applicable               |
| Handle Included:                     | Not Applicable               |
| Handle Type:                         | Not Applicable               |