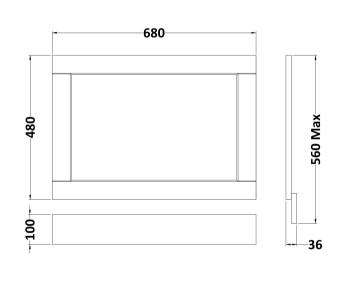

Sales Code: LOP811 Description: 700 Bath Panel

| <b>Product Dimensions</b>   |                              |
|-----------------------------|------------------------------|
| Height (mm):                | 560                          |
| Width (mm):                 | 680                          |
| Depth (mm):                 | 36                           |
| Nett Weight (kg):           | 4.5                          |
| <b>Packaging Dimensions</b> |                              |
| Height (mm):                | 610                          |
| Width (mm):                 | 710                          |
| Depth (mm):                 | 28                           |
| Gross Weight (kg):          | 5                            |
| Packaging Data              |                              |
| Box Colour:                 | Brown Cardboard Box          |
| Box Oty:                    | 1                            |
| Label Size:                 | 150 x 100                    |
| Label Colour:               | White Label                  |
| Label Qty:                  | 1                            |
| Outer Box Dimensions (If A  | Applicable)                  |
| Height (mm):                |                              |
| Width (mm):                 |                              |
| Depth (mm):                 |                              |
| Gross Weight (kg):          |                              |
| Barcode:                    | 5056462622965                |
| <b>Product Details</b>      |                              |
| Country of Origin:          | United Kingdom               |
| Fitting Instruction:        | No                           |
| CE Certification:           |                              |
| FSC Certified Materials:    | Yes                          |
| Colour:                     | Hunter Green                 |
| Construction Method:        | Not Applicable               |
| Construction Type:          | Flat-Pack                    |
| Cabinet Finish:             | Not Applicable               |
| Fascia Finish:              | Mdf Vinyl Textured Woodgrain |
| Cabinet Thickness (mm):     |                              |
| Fascia Thickness (mm):      | 18                           |
| Drawer Included:            | Not Applicable               |
| Drawer Type:                | Not Applicable               |
| No of Shelves:              | Not Applicable               |
| Hinge Type:                 | Not Applicable               |
| Hinge Included:             | Not Applicable               |
| Adjustable Legs:            | Not Applicable               |
| Fixings Included:           | Yes                          |
| Handle Style:               | Not Applicable               |
| Waste Shroud:               | Not Applicable               |
| Handle Included:            | Not Applicable               |
| Handle Type:                | Not Applicable               |