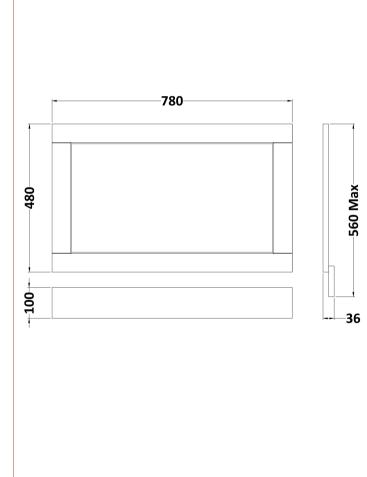

Sales Code: LOP813 Description: 800 Bath Panel

| <b>Product Dimensions</b>  |                              |
|----------------------------|------------------------------|
| Height (mm):               | 560                          |
| Width (mm):                | 780                          |
| Depth (mm):                | 36                           |
| Nett Weight (kg):          | 6                            |
| Packaging Dimensions       |                              |
| Height (mm):               | 610                          |
| Width (mm):                | 810                          |
| Depth (mm):                | 28                           |
| Gross Weight (kg):         | 6.5                          |
| Packaging Data             |                              |
| Box Colour:                | Brown Cardboard Box          |
| Box Qty:                   | 1                            |
| Label Size:                | 150 x 100                    |
| Label Colour:              | White Label                  |
| Label Qty:                 | 1                            |
| Outer Box Dimensions (If A | Applicable)                  |
| Height (mm):               |                              |
| Width (mm):                |                              |
| Depth (mm):                |                              |
| Gross Weight (kg):         |                              |
| Barcode:                   | 5056462622989                |
| Product Details            |                              |
| Country of Origin:         | United Kingdom               |
| Fitting Instruction:       | No                           |
| CE Certification:          |                              |
| FSC Certified Materials:   | Yes                          |
| Colour:                    | Hunter Green                 |
| Construction Method:       | Not Applicable               |
| Construction Type:         | Flat-Pack                    |
| Cabinet Finish:            | Not Applicable               |
| Fascia Finish:             | Mdf Vinyl Textured Woodgrain |
| Cabinet Thickness (mm):    |                              |
| Fascia Thickness (mm):     | 18                           |
| Drawer Included:           | Not Applicable               |
| Drawer Type:               | Not Applicable               |
| No of Shelves:             | Not Applicable               |
| Hinge Type:                | Not Applicable               |
| Hinge Included:            | Not Applicable               |
| Adjustable Legs:           | Not Applicable               |
| Fixings Included:          | Yes                          |
| Handle Style:              | Not Applicable               |
| Waste Shroud:              | Not Applicable               |
| Handle Included:           | Not Applicable               |
| Handle Type:               | Not Applicable               |
|                            |                              |