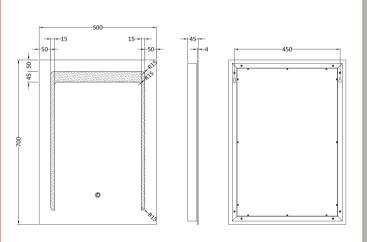

Sales Code: LQ501 Description: 700X500 Led Mirror

| Product Dim          | ensions     |             |                               |           |  |
|----------------------|-------------|-------------|-------------------------------|-----------|--|
| Height (mm):         |             | 7(          | 700                           |           |  |
| Width (mm):          |             | 50          | 00                            |           |  |
| Depth (mm):          |             |             |                               |           |  |
| Nett Weight (kg):    |             | 5           |                               |           |  |
| Packaging Di         | imensions   |             |                               |           |  |
| Height (mm):         |             |             | 105                           |           |  |
| Width (mm):          |             |             | 613                           |           |  |
| Depth (mm):          |             |             | 823                           |           |  |
| Gross Weight (k      | (g):        | 7           |                               |           |  |
| Packaging Da         | ata         |             |                               |           |  |
| Box Colour:          |             | В           | Brown Cardboard Box - Printed |           |  |
| Box Qty:             |             | 1           |                               |           |  |
| Label Size:          |             |             | X                             |           |  |
| Label Colour:        |             |             | Not Applicable                |           |  |
| Label Qty:           |             |             |                               |           |  |
| Outer Box Di         | imensions ( | If Applicab | ole                           |           |  |
| Height (mm):         |             |             |                               |           |  |
| Width (mm):          |             |             |                               |           |  |
| Depth (mm):          |             |             |                               |           |  |
| Gross Weight (k      | (g):        |             |                               |           |  |
| Barcode:             |             | 5           | 056211890607                  |           |  |
| <b>Product Deta</b>  | ils         |             |                               |           |  |
| Country of Origin:   |             |             | hina                          |           |  |
| Fitting Instruction: |             | N           | No                            |           |  |
| Certification:       | CE: Yes     | FSC: No     | WEEE: Yes                     | RoHS: Yes |  |
|                      | EMC: Yes    | LYD: Yes    | ECOMP:                        | ECIRC:    |  |
| Product Material:    |             | А           | luminium                      |           |  |
| Colour/Finish:       |             |             |                               |           |  |
| No of Shelves:       |             | 0           |                               |           |  |
| Fixings Included:    |             | Y           | Yes                           |           |  |
| Light Power So       | urce:       | N           | lains Supply                  |           |  |
| No of Lights:        |             | 1           | 1                             |           |  |
| Bulb Type:           |             | L           | Led 6000K                     |           |  |
| Voltage:             |             | 1           | 12                            |           |  |
| Operation Method:    |             | Т           | Touch Sensor                  |           |  |
| Bulb Watt:           |             | 2           | 20                            |           |  |
| Product Features:    |             | D           | Demister                      |           |  |
| Illuminated:         |             |             | Yes                           |           |  |
|                      |             |             |                               |           |  |