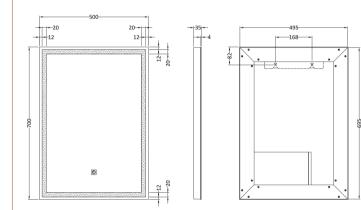

ROXOR

Sales Code: LQ502

Description: 700X500 Led Mirror

| Product Dim                | 011510115   | 70           | 0                             |           |  |
|----------------------------|-------------|--------------|-------------------------------|-----------|--|
| Height (mm):               |             |              | 700                           |           |  |
| Width (mm):                |             |              | 500                           |           |  |
| Depth (mm):                |             | 35           |                               |           |  |
| Nett Weight (kg            |             | 5            |                               |           |  |
| Packaging Di               | imensions   |              |                               |           |  |
| Height (mm):               |             |              | 5                             |           |  |
| Width (mm):                |             |              | 613                           |           |  |
| - · [· · · · (· · · · · )· |             |              | 823                           |           |  |
| Gross Weight (l            |             | 7            |                               |           |  |
| Packaging Da               | ata         |              |                               |           |  |
| Box Colour:                |             | Br           | Brown Cardboard Box - Printed |           |  |
| Box Qty:                   |             | 1            |                               |           |  |
| Label Size:                |             |              | Х                             |           |  |
| Label Colour: N            |             |              | lot Applicable                |           |  |
| Label Qty:                 |             |              |                               |           |  |
| Outer Box Di               | imensions ( | If Applicabl | e                             |           |  |
| Height (mm):               |             |              |                               |           |  |
| Width (mm):                |             |              |                               |           |  |
| Depth (mm):                |             |              |                               |           |  |
| Gross Weight (l            | kg):        |              |                               |           |  |
| Barcode:                   |             | 50           | 56211890614                   |           |  |
| <b>Product Deta</b>        | nils        |              |                               |           |  |
| Country of Origin:         |             | Ch           | ina                           |           |  |
| Fitting Instruction:       |             | No           | No                            |           |  |
| Certification:             | CE: Yes     | FSC: No      | WEEE: Yes                     | RoHS: Yes |  |
|                            | EMC: Yes    | LYD: Yes     | ECOMP:                        | ECIRC:    |  |
| Product Material:          |             | Al           | uminium                       |           |  |
| Colour/Finish:             |             |              |                               |           |  |
| No of Shelves:             |             | 0            |                               |           |  |
| Fixings Included:          |             | Ye           | Yes                           |           |  |
| Light Power So             | urce:       | Ma           | ains Supply                   |           |  |
| No of Lights:              |             | 1            |                               |           |  |
| Bulb Type:                 |             | Le           | Led 6000K                     |           |  |
| Voltage:                   |             | 12           | 12                            |           |  |
| Operation Method:          |             | Тс           | Touch Sensor                  |           |  |
| Bulb Watt:                 |             | 26           | 26                            |           |  |
| Product Features:          |             | Demister     |                               |           |  |
| Illuminated:               |             | Ye           | C                             |           |  |