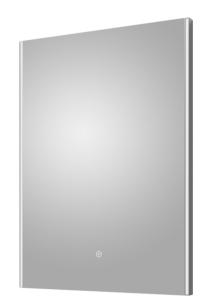

ROXOR

Sales Code: LQ503

Description: 700X500 Led Mirror

| Product Dim          | ensions      |              |                               |           |           |
|----------------------|--------------|--------------|-------------------------------|-----------|-----------|
| Height (mm):         |              |              | 700                           |           |           |
| Width (mm):          |              |              | 500                           |           |           |
| Depth (mm):          |              |              | 33                            |           |           |
| Nett Weight (kg):    |              |              | 5                             |           |           |
| Packaging D          | imensions    |              |                               |           |           |
| Height (mm):         |              |              | 105                           |           |           |
| Width (mm):          |              |              | 613                           |           |           |
| Depth (mm):          |              |              | 823                           |           |           |
| Gross Weight (kg):   |              |              | 7                             |           |           |
| Packaging D          | ata          |              |                               |           |           |
| Box Colour:          |              |              | Brown Cardboard Box - Printed |           |           |
| Box Qty:             |              |              | 1                             |           |           |
| Label Size:          |              |              | X                             |           |           |
| Label Colour:        |              |              | Not Applicable                |           |           |
| Label Qty:           |              |              |                               |           |           |
| Outer Box D          | imensions (I | lf Applica   | able                          |           |           |
| Height (mm):         |              |              |                               |           |           |
| Width (mm):          |              |              |                               |           |           |
| Depth (mm):          |              |              |                               |           |           |
| Gross Weight (1      | kg):         |              |                               |           |           |
| Barcode:             |              |              | 5056211890621                 |           |           |
| Product Deta         | ails         |              |                               |           |           |
| Country of Origin:   |              |              | China                         |           |           |
| Fitting Instruction: |              |              | No                            |           |           |
| Certification:       | CE: Yes      | FSC: No      |                               | WEEE: Yes | RoHS: Yes |
|                      | EMC: Yes     | LYD: Yes     | 5                             | ECOMP:    | ECIRC:    |
| Product Material:    |              |              | Aluminium                     |           |           |
| Colour/Finish:       |              |              |                               |           |           |
| No of Shelves:       |              |              | 0                             |           |           |
| Fixings Included:    |              |              | Yes                           |           |           |
| Light Power Source:  |              | Mains Supply |                               |           |           |
| No of Lights:        |              | 2            |                               |           |           |
| Bulb Type:           |              | Led 6000K    |                               |           |           |
| Voltage:             |              |              | 12                            |           |           |
| Operation Method:    |              |              | Touch Sensor                  |           |           |
| Bulb Watt:           |              |              | 21                            |           |           |
| Product Features:    |              |              | Demister                      |           |           |
| Illuminated:         |              |              | Yes                           |           |           |