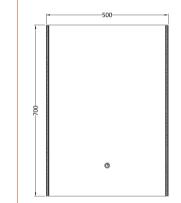

ROXOR

Sales Code: LQ503

Description: 700X500 Led Mirror

| Product Dim          | ensions      |              |                               |           |           |
|----------------------|--------------|--------------|-------------------------------|-----------|-----------|
| Height (mm):         |              |              | 700                           |           |           |
| Width (mm):          |              |              | 500                           |           |           |
| Depth (mm):          |              |              | 33                            |           |           |
| Nett Weight (kg):    |              |              | 5                             |           |           |
| Packaging D          | imensions    |              |                               |           |           |
| Height (mm):         |              |              | 105                           |           |           |
| Width (mm):          |              |              | 613                           |           |           |
| Depth (mm):          |              |              | 823                           |           |           |
| Gross Weight (kg):   |              |              | 7                             |           |           |
| Packaging D          | ata          |              |                               |           |           |
| Box Colour:          |              |              | Brown Cardboard Box - Printed |           |           |
| Box Qty:             |              |              | 1                             |           |           |
| Label Size:          |              |              | X                             |           |           |
| Label Colour:        |              |              | Not Applicable                |           |           |
| Label Qty:           |              |              |                               |           |           |
| Outer Box D          | imensions (I | lf Applica   | able                          |           |           |
| Height (mm):         |              |              |                               |           |           |
| Width (mm):          |              |              |                               |           |           |
| Depth (mm):          |              |              |                               |           |           |
| Gross Weight (1      | kg):         |              |                               |           |           |
| Barcode:             |              |              | 5056211890621                 |           |           |
| Product Deta         | ails         |              |                               |           |           |
| Country of Origin:   |              |              | China                         |           |           |
| Fitting Instruction: |              |              | No                            |           |           |
| Certification:       | CE: Yes      | FSC: No      |                               | WEEE: Yes | RoHS: Yes |
|                      | EMC: Yes     | LYD: Yes     | 5                             | ECOMP:    | ECIRC:    |
| Product Material:    |              |              | Aluminium                     |           |           |
| Colour/Finish:       |              |              |                               |           |           |
| No of Shelves:       |              |              | 0                             |           |           |
| Fixings Included:    |              |              | Yes                           |           |           |
| Light Power Source:  |              | Mains Supply |                               |           |           |
| No of Lights:        |              | 2            |                               |           |           |
| Bulb Type:           |              | Led 6000K    |                               |           |           |
| Voltage:             |              |              | 12                            |           |           |
| Operation Method:    |              |              | Touch Sensor                  |           |           |
| Bulb Watt:           |              |              | 21                            |           |           |
| Product Features:    |              |              | Demister                      |           |           |
| Illuminated:         |              |              | Yes                           |           |           |