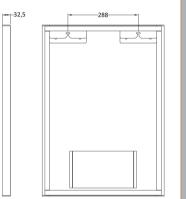

ROXOR

Sales Code: LQ503

Description: 700X500 Led Mirror

| Product Dim          | ensions      |              |                               |           |           |
|----------------------|--------------|--------------|-------------------------------|-----------|-----------|
| Height (mm):         |              |              | 700                           |           |           |
| Width (mm):          |              |              | 500                           |           |           |
| Depth (mm):          |              |              | 33                            |           |           |
| Nett Weight (kg):    |              |              | 5                             |           |           |
| Packaging D          | imensions    |              |                               |           |           |
| Height (mm):         |              |              | 105                           |           |           |
| Width (mm):          |              |              | 613                           |           |           |
| Depth (mm):          |              |              | 823                           |           |           |
| Gross Weight (kg):   |              |              | 7                             |           |           |
| Packaging D          | ata          |              |                               |           |           |
| Box Colour:          |              |              | Brown Cardboard Box - Printed |           |           |
| Box Qty:             |              |              | 1                             |           |           |
| Label Size:          |              |              | X                             |           |           |
| Label Colour:        |              |              | Not Applicable                |           |           |
| Label Qty:           |              |              |                               |           |           |
| Outer Box D          | imensions (I | lf Applica   | able                          |           |           |
| Height (mm):         |              |              |                               |           |           |
| Width (mm):          |              |              |                               |           |           |
| Depth (mm):          |              |              |                               |           |           |
| Gross Weight (1      | kg):         |              |                               |           |           |
| Barcode:             |              |              | 5056211890621                 |           |           |
| Product Deta         | ails         |              |                               |           |           |
| Country of Origin:   |              |              | China                         |           |           |
| Fitting Instruction: |              |              | No                            |           |           |
| Certification:       | CE: Yes      | FSC: No      |                               | WEEE: Yes | RoHS: Yes |
|                      | EMC: Yes     | LYD: Yes     | 5                             | ECOMP:    | ECIRC:    |
| Product Material:    |              |              | Aluminium                     |           |           |
| Colour/Finish:       |              |              |                               |           |           |
| No of Shelves:       |              |              | 0                             |           |           |
| Fixings Included:    |              |              | Yes                           |           |           |
| Light Power Source:  |              | Mains Supply |                               |           |           |
| No of Lights:        |              | 2            |                               |           |           |
| Bulb Type:           |              | Led 6000K    |                               |           |           |
| Voltage:             |              |              | 12                            |           |           |
| Operation Method:    |              |              | Touch Sensor                  |           |           |
| Bulb Watt:           |              |              | 21                            |           |           |
| Product Features:    |              |              | Demister                      |           |           |
| Illuminated:         |              |              | Yes                           |           |           |