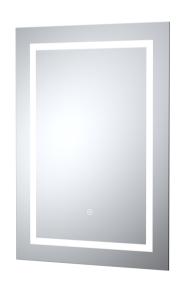

Sales Code: LQ505 Description: 700X500 Led Touch Sensor Mirror

| <b>Product Dim</b>   | ensions     |               |                               |           |  |
|----------------------|-------------|---------------|-------------------------------|-----------|--|
| Height (mm):         |             |               | 700                           |           |  |
| Width (mm):          |             |               | 500                           |           |  |
| Depth (mm):          |             |               | 34                            |           |  |
| Nett Weight (kg):    |             |               | 5                             |           |  |
| Packaging Di         | imensions   |               |                               |           |  |
| Height (mm):         |             |               | 105                           |           |  |
| Width (mm):          |             | 613           | 613                           |           |  |
| Depth (mm):          |             |               | 823                           |           |  |
| Gross Weight (kg):   |             |               | 7                             |           |  |
| Packaging Da         | ata         |               |                               |           |  |
| Box Colour:          |             |               | Brown Cardboard Box - Printed |           |  |
| Box Qty:             |             |               | 1                             |           |  |
| Label Size:          |             |               | X                             |           |  |
| Label Colour:        |             |               | Not Applicable                |           |  |
| Label Qty:           |             |               |                               |           |  |
| Outer Box D          | imensions ( | If Applicable | e                             |           |  |
| Height (mm):         |             |               |                               |           |  |
| Width (mm):          |             |               |                               |           |  |
| Depth (mm):          |             |               |                               |           |  |
| Gross Weight (l      | kg):        |               |                               |           |  |
| Barcode:             |             |               | 5056462638584                 |           |  |
| <b>Product Deta</b>  | ils         |               |                               |           |  |
| Country of Origin:   |             |               | China                         |           |  |
| Fitting Instruction: |             | No            |                               |           |  |
| Certification:       | CE: Yes     | FSC: No       | WEEE: Yes                     | RoHS: Yes |  |
|                      | EMC: Yes    | LYD: Yes      | ECOMP:                        | ECIRC:    |  |
| Product Material:    |             | Alı           | Aluminium                     |           |  |
| Colour/Finish:       |             | Gla           | Glass                         |           |  |
| No of Shelves:       |             |               |                               |           |  |
| Fixings Included:    |             |               | Yes                           |           |  |
| Light Power Source:  |             | Ma            | Mains Supply                  |           |  |
| No of Lights:        |             | 2             | 2                             |           |  |
| Bulb Type:           |             | Le            | Led 6000K                     |           |  |
| Voltage:             |             | 12            | 12                            |           |  |
| Operation Method:    |             | То            | Touch Sensor                  |           |  |
| Bulb Watt:           |             | 21            | 21                            |           |  |
| Product Features:    |             | De            | Demister                      |           |  |
| Illuminated:         |             | Yes           | Yes                           |           |  |