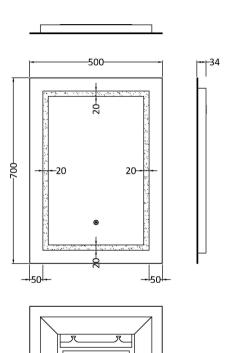

Sales Code: LQ505 Description: 700X500 Led Touch Sensor Mirror

| <b>Product Dim</b>   | ensions     |               |                               |           |  |
|----------------------|-------------|---------------|-------------------------------|-----------|--|
| Height (mm):         |             |               | 700                           |           |  |
| Width (mm):          |             |               | 500                           |           |  |
| Depth (mm):          |             |               | 34                            |           |  |
| Nett Weight (kg):    |             |               | 5                             |           |  |
| Packaging Di         | imensions   |               |                               |           |  |
| Height (mm):         |             |               | 105                           |           |  |
| Width (mm):          |             | 613           | 613                           |           |  |
| Depth (mm):          |             |               | 823                           |           |  |
| Gross Weight (kg):   |             |               | 7                             |           |  |
| Packaging Da         | ata         |               |                               |           |  |
| Box Colour:          |             |               | Brown Cardboard Box - Printed |           |  |
| Box Qty:             |             |               | 1                             |           |  |
| Label Size:          |             |               | X                             |           |  |
| Label Colour:        |             |               | Not Applicable                |           |  |
| Label Qty:           |             |               |                               |           |  |
| Outer Box D          | imensions ( | If Applicable | e                             |           |  |
| Height (mm):         |             |               |                               |           |  |
| Width (mm):          |             |               |                               |           |  |
| Depth (mm):          |             |               |                               |           |  |
| Gross Weight (l      | kg):        |               |                               |           |  |
| Barcode:             |             |               | 5056462638584                 |           |  |
| <b>Product Deta</b>  | ils         |               |                               |           |  |
| Country of Origin:   |             |               | China                         |           |  |
| Fitting Instruction: |             | No            |                               |           |  |
| Certification:       | CE: Yes     | FSC: No       | WEEE: Yes                     | RoHS: Yes |  |
|                      | EMC: Yes    | LYD: Yes      | ECOMP:                        | ECIRC:    |  |
| Product Material:    |             | Alı           | Aluminium                     |           |  |
| Colour/Finish:       |             | Gla           | Glass                         |           |  |
| No of Shelves:       |             |               |                               |           |  |
| Fixings Included:    |             |               | Yes                           |           |  |
| Light Power Source:  |             | Ma            | Mains Supply                  |           |  |
| No of Lights:        |             | 2             | 2                             |           |  |
| Bulb Type:           |             | Le            | Led 6000K                     |           |  |
| Voltage:             |             | 12            | 12                            |           |  |
| Operation Method:    |             | То            | Touch Sensor                  |           |  |
| Bulb Watt:           |             | 21            | 21                            |           |  |
| Product Features:    |             | De            | Demister                      |           |  |
| Illuminated:         |             | Yes           | Yes                           |           |  |