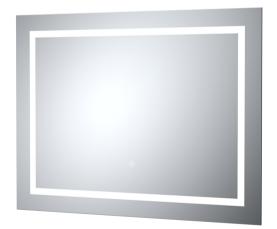

## TECHNICAL DATA SHEET

ROXOR

Sales Code: LQ506

**Description:** 600X800 Led Touch Sensor Mirror

| Product Dim          | ensions     |             |                               |           |
|----------------------|-------------|-------------|-------------------------------|-----------|
| Height (mm):         |             |             | 500                           |           |
| Width (mm):          |             |             | 300                           |           |
| Depth (mm):          |             | 3           | 34                            |           |
| Nett Weight (kg):    |             |             | 5                             |           |
| Packaging Di         | imensions   |             |                               |           |
| Height (mm):         |             |             | 105                           |           |
| Width (mm):          |             |             | 913                           |           |
| Depth (mm):          |             |             | 723                           |           |
| Gross Weight (k      | (g):        | ī           | 7                             |           |
| Packaging Da         | ata         |             |                               |           |
| Box Colour:          |             |             | Brown Cardboard Box - Printed |           |
| Box Qty:             |             | -           | 1                             |           |
| Label Size:          |             |             | Х                             |           |
| Label Colour:        |             |             | Not Applicable                |           |
| Label Qty:           |             |             |                               |           |
| Outer Box Di         | imensions ( | If Applical | ble                           |           |
| Height (mm):         |             |             |                               |           |
| Width (mm):          |             |             |                               |           |
| Depth (mm):          |             |             |                               |           |
| Gross Weight (k      | (g):        |             |                               |           |
| Barcode:             |             | Į.          | 5056462638591                 |           |
| Product Deta         | ils         |             |                               |           |
| Country of Origin:   |             |             | China                         |           |
| Fitting Instruction: |             | 1           | No                            |           |
| Certification:       | CE: Yes     | FSC: No     | WEEE: Yes                     | RoHS: Yes |
|                      | EMC: Yes    | LYD: Yes    | ECOMP:                        | ECIRC:    |
| Product Material:    |             | 1           | Aluminium                     |           |
| Colour/Finish:       |             | (           | Glass                         |           |
| No of Shelves:       |             | (           | 0                             |           |
| Fixings Included:    |             | 1           | Yes                           |           |
| Light Power Source:  |             |             | Mains Supply                  |           |
| No of Lights:        |             |             | 2                             |           |
| Bulb Type:           |             | Led 6000K   |                               |           |
| Voltage:             |             |             | 12                            |           |
| Operation Method:    |             |             | Touch Sensor                  |           |
| Bulb Watt:           |             |             | 21                            |           |
| Product Features:    |             |             | Demister                      |           |
| Illuminated:         |             | `           | /es                           |           |
|                      |             |             |                               |           |