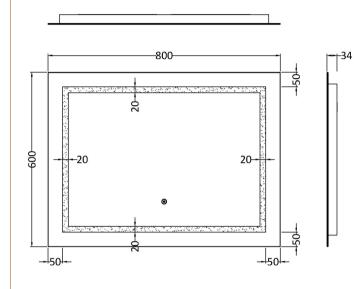

## TECHNICAL DATA SHEET

ROXOR

Sales Code: LQ506

**Description:** 600X800 Led Touch Sensor Mirror

| Product Dim          | ensions     |             |                               |           |
|----------------------|-------------|-------------|-------------------------------|-----------|
| Height (mm):         |             |             | 500                           |           |
| Width (mm):          |             |             | 300                           |           |
| Depth (mm):          |             | 3           | 34                            |           |
| Nett Weight (kg):    |             |             | 5                             |           |
| Packaging Di         | imensions   |             |                               |           |
| Height (mm):         |             |             | 105                           |           |
| Width (mm):          |             |             | 913                           |           |
| Depth (mm):          |             |             | 723                           |           |
| Gross Weight (k      | (g):        | ī           | 7                             |           |
| Packaging Da         | ata         |             |                               |           |
| Box Colour:          |             |             | Brown Cardboard Box - Printed |           |
| Box Qty:             |             | -           | 1                             |           |
| Label Size:          |             |             | Х                             |           |
| Label Colour:        |             |             | Not Applicable                |           |
| Label Qty:           |             |             |                               |           |
| Outer Box Di         | imensions ( | If Applical | ble                           |           |
| Height (mm):         |             |             |                               |           |
| Width (mm):          |             |             |                               |           |
| Depth (mm):          |             |             |                               |           |
| Gross Weight (k      | (g):        |             |                               |           |
| Barcode:             |             | Į.          | 5056462638591                 |           |
| Product Deta         | ils         |             |                               |           |
| Country of Origin:   |             |             | China                         |           |
| Fitting Instruction: |             | 1           | No                            |           |
| Certification:       | CE: Yes     | FSC: No     | WEEE: Yes                     | RoHS: Yes |
|                      | EMC: Yes    | LYD: Yes    | ECOMP:                        | ECIRC:    |
| Product Material:    |             | 1           | Aluminium                     |           |
| Colour/Finish:       |             | (           | Glass                         |           |
| No of Shelves:       |             | (           | 0                             |           |
| Fixings Included:    |             | 1           | Yes                           |           |
| Light Power Source:  |             |             | Mains Supply                  |           |
| No of Lights:        |             |             | 2                             |           |
| Bulb Type:           |             | Led 6000K   |                               |           |
| Voltage:             |             |             | 12                            |           |
| Operation Method:    |             |             | Touch Sensor                  |           |
| Bulb Watt:           |             |             | 21                            |           |
| Product Features:    |             |             | Demister                      |           |
| Illuminated:         |             | `           | /es                           |           |
|                      |             |             |                               |           |