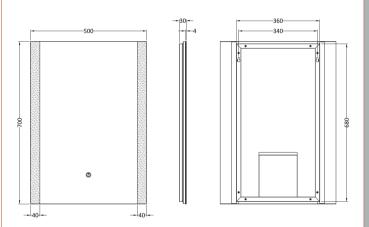

Sales Code: LQ601 Description: 700X500 Ambient Mirror

| Product Dim         | ensions      |              |                               |           |  |
|---------------------|--------------|--------------|-------------------------------|-----------|--|
| Height (mm):        | leight (mm): |              | 700                           |           |  |
| Width (mm):         |              | 50           | 500                           |           |  |
| Depth (mm):         |              | 30           | 30                            |           |  |
| Nett Weight (kg):   |              | 5            | 5                             |           |  |
| Packaging Di        | imensions    |              |                               |           |  |
| Height (mm):        |              | 10           | 105                           |           |  |
| Width (mm):         |              | 61           | 613                           |           |  |
| Depth (mm):         |              |              | 823                           |           |  |
| Gross Weight (l     | kg):         | 7            |                               |           |  |
| Packaging Da        | ata          |              |                               |           |  |
| Box Colour:         |              |              | Brown Cardboard Box - Printed |           |  |
| Box Qty:            |              | 1            |                               |           |  |
| Label Size:         |              |              | X                             |           |  |
| Label Colour:       |              | No           | t Applicable                  |           |  |
| Label Qty:          |              |              |                               |           |  |
| Outer Box Di        | imensions (  | If Applicabl | e                             |           |  |
| Height (mm):        |              |              |                               |           |  |
| Width (mm):         |              |              |                               |           |  |
| Depth (mm):         |              |              |                               |           |  |
| Gross Weight (l     | kg):         |              |                               |           |  |
| Barcode:            |              | 50           | 56211890638                   |           |  |
| Product Deta        | ails         |              |                               |           |  |
| Country of Origin:  |              | Ch           | China                         |           |  |
| Fitting Instructi   | on:          | No           | )                             |           |  |
| Certification:      | CE: Yes      | FSC: No      | WEEE: Yes                     | RoHS: Yes |  |
|                     | EMC: Yes     | LYD: Yes     | ECOMP:                        | ECIRC:    |  |
| roduct Material:    |              | Alı          | Aluminium                     |           |  |
| Colour/Finish:      |              |              |                               |           |  |
| No of Shelves:      |              | 0            |                               |           |  |
| Fixings Included:   |              | Ye           | Yes                           |           |  |
| Light Power Source: |              | Ma           | Mains Supply                  |           |  |
| No of Lights:       |              | 2            | 2                             |           |  |
| Bulb Type:          |              | Le           | Led 6000K                     |           |  |
| Voltage:            |              | 12           | 12                            |           |  |
| Operation Method:   |              | To           | Touch Sensor                  |           |  |
| Bulb Watt:          |              | 21           | 21                            |           |  |
| Product Features:   |              | De           | Demister                      |           |  |
| Illuminated:        |              | Ye           | Yes                           |           |  |
|                     |              |              |                               |           |  |