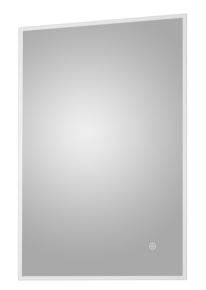

ROXOR

Sales Code: LQ602

| Product Dim        | ensions           |              |                               |           |  |
|--------------------|-------------------|--------------|-------------------------------|-----------|--|
| Height (mm):       |                   |              | 0                             |           |  |
| Width (mm):        |                   | 50           | 500                           |           |  |
| Depth (mm):        |                   | 30           |                               |           |  |
| Nett Weight (kg    | g):               | 5            |                               |           |  |
| Packaging Di       | imensions         |              |                               |           |  |
| Height (mm):       |                   | 10           | 5                             |           |  |
| Width (mm):        |                   |              | 613                           |           |  |
| Depth (mm):        |                   |              | 823                           |           |  |
| Gross Weight (l    | kg):              | 7            |                               |           |  |
| Packaging Da       | ata               |              |                               |           |  |
| Box Colour:        |                   |              | Brown Cardboard Box - Printed |           |  |
| Box Qty:           |                   | 1            |                               |           |  |
| Label Size:        |                   |              | Х                             |           |  |
| Label Colour:      | r: Not Applicable |              |                               |           |  |
| Label Qty:         |                   |              |                               |           |  |
| Outer Box Di       | imensions (       | If Applicabl | e                             |           |  |
| Height (mm):       |                   |              |                               |           |  |
| Width (mm):        |                   |              |                               |           |  |
| Depth (mm):        |                   |              |                               |           |  |
| Gross Weight (l    | kg):              |              |                               |           |  |
| Barcode:           |                   | 50           | 56211890645                   |           |  |
| Product Deta       | nils              |              |                               |           |  |
| Country of Origin: |                   | Ch           | China                         |           |  |
| Fitting Instructi  |                   |              | No                            |           |  |
| Certification:     | CE: Yes           | FSC: No      | WEEE: Yes                     | RoHS: Yes |  |
|                    | EMC: Yes          | LYD: Yes     | ECOMP:                        | ECIRC:    |  |
| Product Material:  |                   | Alı          | uminium                       |           |  |
| Colour/Finish:     |                   |              |                               |           |  |
| No of Shelves:     |                   | 0            |                               |           |  |
| Fixings Included:  |                   | Ye           | Yes                           |           |  |
| Light Power So     | urce:             | Ma           | ains Supply                   |           |  |
| No of Lights:      |                   | 1            |                               |           |  |
| Bulb Type:         |                   |              | Led 6000K                     |           |  |
| Voltage:           |                   |              | 12                            |           |  |
| Operation Method:  |                   | То           | Touch Sensor                  |           |  |
| Bulb Watt:         |                   | 20           | 25                            |           |  |
| Product Features:  |                   | De           | Demister                      |           |  |
| Illuminated:       |                   | Ye           | s                             |           |  |