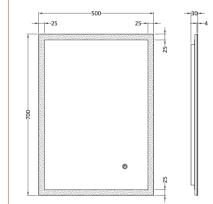

ROXOR

Sales Code: LQ602

| Product Dim        | ensions           |              |                               |           |  |
|--------------------|-------------------|--------------|-------------------------------|-----------|--|
| Height (mm):       |                   |              | 0                             |           |  |
| Width (mm):        |                   | 50           | 500                           |           |  |
| Depth (mm):        |                   | 30           |                               |           |  |
| Nett Weight (kg    | g):               | 5            |                               |           |  |
| Packaging Di       | imensions         |              |                               |           |  |
| Height (mm):       |                   | 10           | 5                             |           |  |
| Width (mm):        |                   |              | 613                           |           |  |
| Depth (mm):        |                   |              | 823                           |           |  |
| Gross Weight (l    | kg):              | 7            |                               |           |  |
| Packaging Da       | ata               |              |                               |           |  |
| Box Colour:        |                   |              | Brown Cardboard Box - Printed |           |  |
| Box Qty:           |                   | 1            |                               |           |  |
| Label Size:        |                   |              | Х                             |           |  |
| Label Colour:      | r: Not Applicable |              |                               |           |  |
| Label Qty:         |                   |              |                               |           |  |
| Outer Box Di       | imensions (       | If Applicabl | e                             |           |  |
| Height (mm):       |                   |              |                               |           |  |
| Width (mm):        |                   |              |                               |           |  |
| Depth (mm):        |                   |              |                               |           |  |
| Gross Weight (l    | kg):              |              |                               |           |  |
| Barcode:           |                   | 50           | 56211890645                   |           |  |
| Product Deta       | nils              |              |                               |           |  |
| Country of Origin: |                   | Ch           | China                         |           |  |
| Fitting Instructi  |                   |              | No                            |           |  |
| Certification:     | CE: Yes           | FSC: No      | WEEE: Yes                     | RoHS: Yes |  |
|                    | EMC: Yes          | LYD: Yes     | ECOMP:                        | ECIRC:    |  |
| Product Material:  |                   | Alı          | uminium                       |           |  |
| Colour/Finish:     |                   |              |                               |           |  |
| No of Shelves:     |                   | 0            |                               |           |  |
| Fixings Included:  |                   | Ye           | Yes                           |           |  |
| Light Power So     | urce:             | Ma           | ains Supply                   |           |  |
| No of Lights:      |                   | 1            |                               |           |  |
| Bulb Type:         |                   |              | Led 6000K                     |           |  |
| Voltage:           |                   |              | 12                            |           |  |
| Operation Method:  |                   | То           | Touch Sensor                  |           |  |
| Bulb Watt:         |                   | 20           | 25                            |           |  |
| Product Features:  |                   | De           | Demister                      |           |  |
| Illuminated:       |                   | Ye           | s                             |           |  |