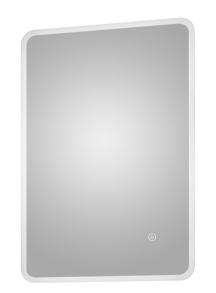

## TECHNICAL DATA SHEET

ROXOR

Sales Code: LQ603

50

| Product Dim          | ensions     |             |                               |           |  |
|----------------------|-------------|-------------|-------------------------------|-----------|--|
| Height (mm):         |             |             | 00                            |           |  |
| Width (mm):          |             | 50          | 500                           |           |  |
| Depth (mm):          |             | 30          | 30                            |           |  |
| Nett Weight (kg      | ;):         | 5           |                               |           |  |
| Packaging Di         | imensions   |             |                               |           |  |
| Height (mm):         |             |             | 105                           |           |  |
| Width (mm):          |             |             | 613                           |           |  |
| Depth (mm):          |             |             | 823                           |           |  |
| Gross Weight (k      | (g):        | 7           |                               |           |  |
| Packaging Da         | ata         |             |                               |           |  |
| Box Colour:          |             |             | Brown Cardboard Box - Printed |           |  |
| Box Qty:             |             |             | 1                             |           |  |
| Label Size:          |             |             | Х                             |           |  |
| Label Colour:        |             |             | Not Applicable                |           |  |
| Label Qty:           |             |             |                               |           |  |
| Outer Box Di         | imensions ( | lf Applicab | le                            |           |  |
| Height (mm):         |             |             |                               |           |  |
| Width (mm):          |             |             |                               |           |  |
| Depth (mm):          |             |             |                               |           |  |
| Gross Weight (k      | (g):        |             |                               |           |  |
| Barcode:             |             | 50          | 056211890652                  |           |  |
| <b>Product Deta</b>  | ils         |             |                               |           |  |
| Country of Origin:   |             | С           | China                         |           |  |
| Fitting Instruction: |             | N           | No                            |           |  |
| Certification:       | CE: Yes     | FSC: No     | WEEE: Yes                     | RoHS: Yes |  |
|                      | EMC: Yes    | LYD: Yes    | ECOMP:                        | ECIRC:    |  |
| Product Material:    |             | A           | luminium                      |           |  |
| Colour/Finish:       |             |             |                               |           |  |
| No of Shelves:       |             | 0           |                               |           |  |
| Fixings Included:    |             | Y           | Yes                           |           |  |
| Light Power So       | urce:       | M           | lains Supply                  |           |  |
| No of Lights:        |             | 1           | -                             |           |  |
| Bulb Type:           |             |             | Led 6000K                     |           |  |
| Voltage:             |             |             | 12                            |           |  |
| Operation Method:    |             |             | Touch Sensor                  |           |  |
| Bulb Watt:           |             |             | 27                            |           |  |
| Product Features:    |             |             | Demister                      |           |  |
| Illuminated:         |             |             | Yes                           |           |  |