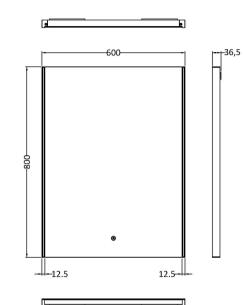

## TECHNICAL DATA SHEET

ROXOR

Sales Code: LQ604

**Description:** 800X600 Ambient Touch Sensor Mirror

| Product Dime                  | ensions    |              |                               |           |  |
|-------------------------------|------------|--------------|-------------------------------|-----------|--|
| Height (mm):                  |            | 80           | 800                           |           |  |
| Width (mm):                   |            | 60           | 600                           |           |  |
| Depth (mm):                   |            | 37           |                               |           |  |
| Nett Weight (kg)              | ):         | 5            |                               |           |  |
| Packaging Di                  | mensions   |              |                               |           |  |
| Height (mm):                  |            | 10           | 5                             |           |  |
| Width (mm):                   |            |              | 713                           |           |  |
| Depth (mm):                   |            | 92           | 3                             |           |  |
| Gross Weight (k               | g):        | 7            |                               |           |  |
| Packaging Da                  |            |              |                               |           |  |
| Box Colour:                   |            |              | Brown Cardboard Box - Printed |           |  |
| Box Qty:                      |            | 1            |                               |           |  |
| Label Size:                   |            |              | Х                             |           |  |
| Label Colour:                 |            |              | t Applicable                  |           |  |
| Label Qty:                    |            |              |                               |           |  |
| <b>Outer Box Di</b>           | mensions ( | If Applicabl | e                             |           |  |
| Height (mm):                  |            |              |                               |           |  |
| Width (mm):                   |            |              |                               |           |  |
| Depth (mm):                   |            |              |                               |           |  |
| Gross Weight (k               | g):        |              |                               |           |  |
| Barcode:                      |            | 50           | 56462638577                   |           |  |
| <b>Product Detai</b>          | ils        |              |                               |           |  |
| Country of Origin:            |            |              | iina                          |           |  |
| Fitting Instruction:          |            | No           | )                             |           |  |
| Certification:                | CE: Yes    | FSC: No      | WEEE: Yes                     | RoHS: Yes |  |
|                               | EMC: Yes   | LYD: Yes     | ECOMP:                        | ECIRC:    |  |
| Product Material:             |            | Alı          | uminium                       |           |  |
| Colour/Finish:                |            | Gl           | ass                           |           |  |
| No of Shelves:                |            | 0            |                               |           |  |
| Fixings Included:             |            | Ye           | Yes                           |           |  |
| Light Power Source:           |            | Ma           | Mains Supply                  |           |  |
| No of Lights:                 |            | 2            |                               |           |  |
| Bulb Type:                    |            | Le           | Led 6000K                     |           |  |
| Voltage:                      |            | 12           | 12                            |           |  |
| Operation Method:             |            | To           | Touch Sensor                  |           |  |
| Operation Metho               | Ju.        | 10           |                               |           |  |
| Operation Metho<br>Bulb Watt: |            | 21           |                               |           |  |
|                               |            | 21           | mister                        |           |  |