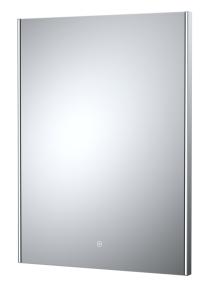

## TECHNICAL DATA SHEET

ROXOR

Sales Code: LQ604

**Description:** 800X600 Ambient Touch Sensor Mirror

| Product Dime                  | ensions    |              |                               |           |  |
|-------------------------------|------------|--------------|-------------------------------|-----------|--|
| Height (mm):                  |            | 80           | 800                           |           |  |
| Width (mm):                   |            | 60           | 600                           |           |  |
| Depth (mm):                   |            | 37           |                               |           |  |
| Nett Weight (kg)              | ):         | 5            |                               |           |  |
| Packaging Di                  | mensions   |              |                               |           |  |
| Height (mm):                  |            | 10           | 5                             |           |  |
| Width (mm):                   |            |              | 713                           |           |  |
| Depth (mm):                   |            | 92           | 3                             |           |  |
| Gross Weight (k               | g):        | 7            |                               |           |  |
| Packaging Da                  |            |              |                               |           |  |
| Box Colour:                   |            |              | Brown Cardboard Box - Printed |           |  |
| Box Qty:                      |            | 1            |                               |           |  |
| Label Size:                   |            |              | Х                             |           |  |
| Label Colour:                 |            |              | t Applicable                  |           |  |
| Label Qty:                    |            |              |                               |           |  |
| <b>Outer Box Di</b>           | mensions ( | If Applicabl | e                             |           |  |
| Height (mm):                  |            |              |                               |           |  |
| Width (mm):                   |            |              |                               |           |  |
| Depth (mm):                   |            |              |                               |           |  |
| Gross Weight (k               | g):        |              |                               |           |  |
| Barcode:                      |            | 50           | 56462638577                   |           |  |
| <b>Product Detai</b>          | ils        |              |                               |           |  |
| Country of Origin:            |            |              | iina                          |           |  |
| Fitting Instruction:          |            | No           | )                             |           |  |
| Certification:                | CE: Yes    | FSC: No      | WEEE: Yes                     | RoHS: Yes |  |
|                               | EMC: Yes   | LYD: Yes     | ECOMP:                        | ECIRC:    |  |
| Product Material:             |            | Alı          | uminium                       |           |  |
| Colour/Finish:                |            | Gl           | ass                           |           |  |
| No of Shelves:                |            | 0            |                               |           |  |
| Fixings Included:             |            | Ye           | Yes                           |           |  |
| Light Power Source:           |            | Ma           | Mains Supply                  |           |  |
| No of Lights:                 |            | 2            |                               |           |  |
| Bulb Type:                    |            | Le           | Led 6000K                     |           |  |
| Voltage:                      |            | 12           | 12                            |           |  |
| Operation Method:             |            | To           | Touch Sensor                  |           |  |
| Operation Metho               | Ju.        | 10           |                               |           |  |
| Operation Metho<br>Bulb Watt: |            | 21           |                               |           |  |
|                               |            | 21           | mister                        |           |  |