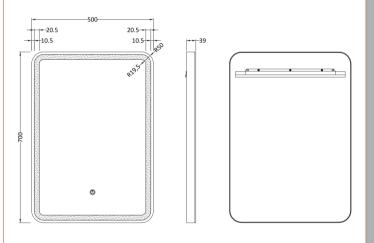

Sales Code: LQ701 Description: 700X500 Black Framed Mirror

| Product Dim        | ensions            |               |                               |           |  |
|--------------------|--------------------|---------------|-------------------------------|-----------|--|
| Height (mm):       |                    | 700           | )                             |           |  |
| Width (mm):        |                    |               | 500                           |           |  |
| Depth (mm):        |                    |               | 40                            |           |  |
| Nett Weight (kg):  |                    |               | 5                             |           |  |
| Packaging D        | imensions          |               |                               |           |  |
| Height (mm):       |                    | 100           | )                             |           |  |
| Width (mm):        |                    |               | 615                           |           |  |
| Depth (mm):        | epth (mm): 825     |               |                               |           |  |
| Gross Weight (1    | kg):               | 7             |                               |           |  |
| Packaging D        | ata                |               |                               |           |  |
| Box Colour:        |                    |               | Brown Cardboard Box - Printed |           |  |
| Box Qty:           |                    | 1             |                               |           |  |
| Label Size:        |                    |               | X                             |           |  |
| abel Colour:       |                    |               | Not Applicable                |           |  |
| Label Qty:         |                    |               |                               |           |  |
| Outer Box D        | imensions (        | If Applicable | 2                             |           |  |
| Height (mm):       |                    |               |                               |           |  |
| Width (mm):        |                    |               |                               |           |  |
| Depth (mm):        |                    |               |                               |           |  |
| Gross Weight (1    | kg):               |               |                               |           |  |
| Barcode:           |                    | 50!           | 56211890669                   |           |  |
| Product Deta       | ails               |               |                               |           |  |
| Country of Origin: |                    | Ch            | China                         |           |  |
| Fitting Instructi  | tting Instruction: |               |                               |           |  |
| Certification:     | CE: Yes            | FSC: No       | WEEE: Yes                     | RoHS: Yes |  |
|                    | EMC: Yes           | LYD: Yes      | ECOMP:                        | ECIRC:    |  |
| Product Material:  |                    | Alı           | Aluminium                     |           |  |
| Colour/Finish:     |                    | Bla           | Black                         |           |  |
| No of Shelves:     |                    | 0             | 0                             |           |  |
| Fixings Included:  |                    | Yes           | Yes                           |           |  |
| Light Power So     | ource:             | Ма            | ins Supply                    |           |  |
| No of Lights:      |                    | 1             | 1                             |           |  |
| Bulb Type:         |                    | Lec           | Led 6000K                     |           |  |
| Voltage:           |                    | 12            | 12                            |           |  |
| Operation Method:  |                    | То            | Touch Sensor                  |           |  |
| Bulb Watt:         |                    | 25            | 25                            |           |  |
| Product Features:  |                    | De            | Demister                      |           |  |
| Illuminated:       |                    | Yes           | Yes                           |           |  |
|                    |                    |               |                               |           |  |