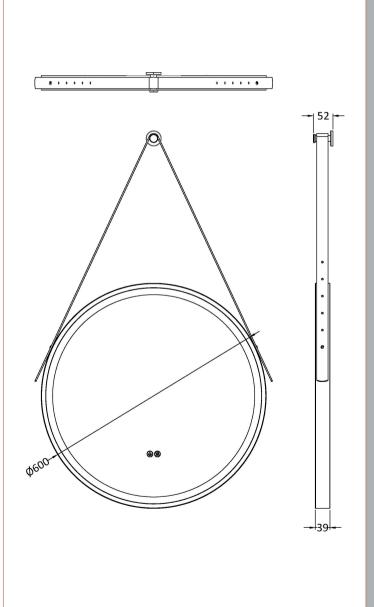

Sales Code: LQ712 Description: 600mm Round Illuminated Mirror

| Product Dim         | ensions           |               |                               |           |           |
|---------------------|-------------------|---------------|-------------------------------|-----------|-----------|
| leight (mm):        |                   |               | 600                           |           |           |
| Width (mm):         |                   |               | 600                           |           |           |
| Depth (mm):         |                   |               | 40                            |           |           |
| Nett Weight (kg):   |                   |               | 5                             |           |           |
| Packaging D         | imensions         |               |                               |           |           |
| Height (mm):        |                   |               | 105                           |           |           |
| Width (mm):         |                   |               | 700                           |           |           |
| Depth (mm):         | 700               |               |                               |           |           |
| Gross Weight (l     | kg):              |               | 7                             |           |           |
| Packaging D         | ata               |               |                               |           |           |
| Box Colour:         |                   |               | Brown Cardboard Box - Printed |           |           |
| Box Qty:            |                   |               | 1                             |           |           |
| abel Size:          |                   |               | Х                             |           |           |
| Label Colour:       |                   |               |                               |           |           |
| Label Qty:          |                   |               |                               |           |           |
| Outer Box D         | imensions (       | If Applica    | ble                           |           |           |
| Height (mm):        |                   |               |                               |           |           |
| Width (mm):         |                   |               |                               |           |           |
| Depth (mm):         |                   |               |                               |           |           |
| Gross Weight (l     | kg):              |               |                               |           |           |
| Barcode:            |                   |               | 5056462654348                 |           |           |
| Product Deta        | ails              |               |                               |           |           |
| Country of Origin:  |                   |               | China                         |           |           |
| Fitting Instructi   | ting Instruction: |               | No                            |           |           |
| Certification:      | CE:               | FSC: No       |                               | WEEE: Yes | RoHS: Yes |
|                     | EMC: Yes          | LYD: Yes      |                               | ECOMP:    | ECIRC:    |
| Product Material:   |                   | Aluminium     |                               |           |           |
| Colour/Finish:      |                   | Brushed Brass |                               |           |           |
| No of Shelves:      |                   | 0             |                               |           |           |
| Fixings Included:   |                   |               | Yes                           |           |           |
| Light Power Source: |                   | Mains Supply  |                               |           |           |
| No of Lights:       |                   |               | 2                             |           |           |
| Bulb Type:          |                   |               | Led 6000K                     |           |           |
| Voltage:            |                   |               | 12                            |           |           |
| Operation Method:   |                   |               | Touch Sensor                  |           |           |
| Bulb Watt:          |                   |               | 21                            |           |           |
| Product Features:   |                   |               | Demister                      |           |           |
| Illuminated:        |                   |               | Yes                           |           |           |
|                     |                   |               |                               |           |           |