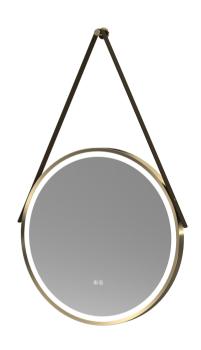

Sales Code: LQ712 Description: 600mm Round Illuminated Mirror

| Product Dim         | ensions           |               |                               |           |           |
|---------------------|-------------------|---------------|-------------------------------|-----------|-----------|
| leight (mm):        |                   |               | 600                           |           |           |
| Width (mm):         |                   |               | 600                           |           |           |
| Depth (mm):         |                   |               | 40                            |           |           |
| Nett Weight (kg):   |                   |               | 5                             |           |           |
| Packaging D         | imensions         |               |                               |           |           |
| Height (mm):        |                   |               | 105                           |           |           |
| Width (mm):         |                   |               | 700                           |           |           |
| Depth (mm):         | 700               |               |                               |           |           |
| Gross Weight (l     | kg):              |               | 7                             |           |           |
| Packaging D         | ata               |               |                               |           |           |
| Box Colour:         |                   |               | Brown Cardboard Box - Printed |           |           |
| Box Qty:            |                   |               | 1                             |           |           |
| abel Size:          |                   |               | Х                             |           |           |
| Label Colour:       |                   |               |                               |           |           |
| Label Qty:          |                   |               |                               |           |           |
| Outer Box D         | imensions (       | If Applica    | ble                           |           |           |
| Height (mm):        |                   |               |                               |           |           |
| Width (mm):         |                   |               |                               |           |           |
| Depth (mm):         |                   |               |                               |           |           |
| Gross Weight (l     | kg):              |               |                               |           |           |
| Barcode:            |                   |               | 5056462654348                 |           |           |
| Product Deta        | ails              |               |                               |           |           |
| Country of Origin:  |                   |               | China                         |           |           |
| Fitting Instructi   | ting Instruction: |               | No                            |           |           |
| Certification:      | CE:               | FSC: No       |                               | WEEE: Yes | RoHS: Yes |
|                     | EMC: Yes          | LYD: Yes      |                               | ECOMP:    | ECIRC:    |
| Product Material:   |                   | Aluminium     |                               |           |           |
| Colour/Finish:      |                   | Brushed Brass |                               |           |           |
| No of Shelves:      |                   | 0             |                               |           |           |
| Fixings Included:   |                   |               | Yes                           |           |           |
| Light Power Source: |                   | Mains Supply  |                               |           |           |
| No of Lights:       |                   |               | 2                             |           |           |
| Bulb Type:          |                   |               | Led 6000K                     |           |           |
| Voltage:            |                   |               | 12                            |           |           |
| Operation Method:   |                   |               | Touch Sensor                  |           |           |
| Bulb Watt:          |                   |               | 21                            |           |           |
| Product Features:   |                   |               | Demister                      |           |           |
| Illuminated:        |                   |               | Yes                           |           |           |
|                     |                   |               |                               |           |           |