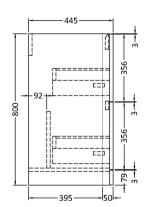

Handle Type:

Handle Included:

| <b>Product Dimensions</b>  |                                |  |  |
|----------------------------|--------------------------------|--|--|
| Height (mm):               | 800                            |  |  |
| Width (mm):                | 596                            |  |  |
| Depth (mm):                | 445                            |  |  |
| Nett Weight (kg):          | 33.5                           |  |  |
| Packaging Dimensions       |                                |  |  |
| Height (mm):               | 840                            |  |  |
| Width (mm):                | 640                            |  |  |
| Depth (mm):                | 480                            |  |  |
| Gross Weight (kg):         | 34                             |  |  |
| Packaging Data             |                                |  |  |
| Box Colour:                | Brown Cardboard Box - Printed  |  |  |
| Box Qty:                   | 1                              |  |  |
| Label Size:                | 100 x 50                       |  |  |
| Label Colour:              | White Label                    |  |  |
| Label Qty:                 | 2                              |  |  |
| Outer Box Dimensions (If A | Applicable)                    |  |  |
| Height (mm):               |                                |  |  |
| Width (mm):                |                                |  |  |
| Depth (mm):                |                                |  |  |
| Gross Weight (kg):         |                                |  |  |
| Barcode:                   | 5056462694412                  |  |  |
| Product Details            |                                |  |  |
| Country of Origin:         | China                          |  |  |
| Fitting Instruction:       | No                             |  |  |
| CE Certification:          | N/A                            |  |  |
| FSC Certified Materials:   | Yes                            |  |  |
| Colour:                    | Satin White                    |  |  |
| Construction Method:       | Cam & Wood Dowel               |  |  |
| Construction Type:         | Rigid                          |  |  |
| Cabinet Finish:            | MFC Painted Matt               |  |  |
| Fascia Finish:             | Mdf Painted Matt               |  |  |
| Cabinet Thickness (mm):    | 18                             |  |  |
| Fascia Thickness (mm):     | 18                             |  |  |
| Drawer Included:           | Yes                            |  |  |
| Drawer Type:               | 80mm High Metal S/C Inc Galler |  |  |
| No of Shelves:             | Not Applicable                 |  |  |
| ** m                       |                                |  |  |