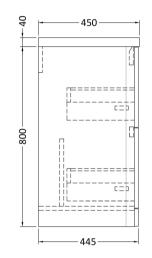

Handle Type:

Handle Included:

| <b>Product Dimensions</b>  |                                |  |  |
|----------------------------|--------------------------------|--|--|
| Height (mm):               | 800                            |  |  |
| Width (mm):                | 596                            |  |  |
| Depth (mm):                | 445                            |  |  |
| Nett Weight (kg):          | 33.5                           |  |  |
| Packaging Dimensions       |                                |  |  |
| Height (mm):               | 840                            |  |  |
| Width (mm):                | 640                            |  |  |
| Depth (mm):                | 480                            |  |  |
| Gross Weight (kg):         | 34                             |  |  |
| Packaging Data             |                                |  |  |
| Box Colour:                | Brown Cardboard Box - Printed  |  |  |
| Box Qty:                   | 1                              |  |  |
| Label Size:                | 100 x 50                       |  |  |
| Label Colour:              | White Label                    |  |  |
| Label Qty:                 | 2                              |  |  |
| Outer Box Dimensions (If A | Applicable)                    |  |  |
| Height (mm):               |                                |  |  |
| Width (mm):                |                                |  |  |
| Depth (mm):                |                                |  |  |
| Gross Weight (kg):         |                                |  |  |
| Barcode:                   | 5056462694412                  |  |  |
| Product Details            |                                |  |  |
| Country of Origin:         | China                          |  |  |
| Fitting Instruction:       | No                             |  |  |
| CE Certification:          | N/A                            |  |  |
| FSC Certified Materials:   | Yes                            |  |  |
| Colour:                    | Satin White                    |  |  |
| Construction Method:       | Cam & Wood Dowel               |  |  |
| Construction Type:         | Rigid                          |  |  |
| Cabinet Finish:            | MFC Painted Matt               |  |  |
| Fascia Finish:             | Mdf Painted Matt               |  |  |
| Cabinet Thickness (mm):    | 18                             |  |  |
| Fascia Thickness (mm):     | 18                             |  |  |
| Drawer Included:           | Yes                            |  |  |
| Drawer Type:               | 80mm High Metal S/C Inc Galler |  |  |
| No of Shelves:             | Not Applicable                 |  |  |
| ** m                       |                                |  |  |