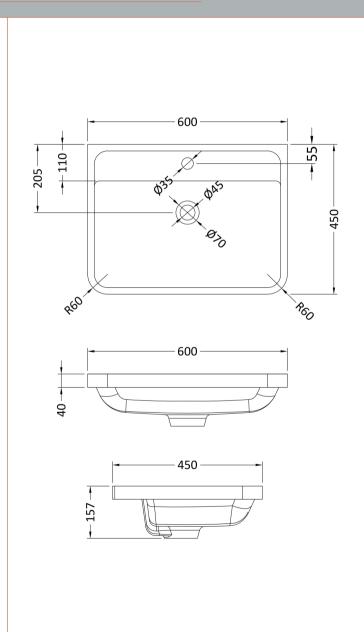

Not Applicable Not Applicable

Contemporary

No Yes

Yes

Yes

Inset

Sales Code: PMB003 Description: 600X450mm Poly Marble Basin

| Product Dime              | ısions                     |                               |                               |  |
|---------------------------|----------------------------|-------------------------------|-------------------------------|--|
| Height (mm):              |                            | 450                           |                               |  |
| Width (mm):               |                            | 600                           |                               |  |
| Depth (mm):               |                            | 157                           |                               |  |
| Nett Weight (kg):         |                            | 12.82                         |                               |  |
| Packaging Din             | nensions                   |                               |                               |  |
| Height (mm):              |                            | 167                           |                               |  |
| Vidth (mm):               |                            | 640                           |                               |  |
| Depth (mm):               |                            | 470                           |                               |  |
| Gross Weight (kg):        |                            | 12.82                         |                               |  |
| Packaging Dat             | a                          |                               |                               |  |
| Box Colour:               |                            | Brown Cardboard Box - Printed |                               |  |
| Box Qty:                  |                            | 1                             |                               |  |
| Label Size:               |                            | 100 x 50                      |                               |  |
| Label Colour:             |                            | White Label                   |                               |  |
| Label Qty:                |                            | 2                             |                               |  |
| Outer Box Din             | nensions (If Appli         | cable)                        |                               |  |
| Height (mm):              |                            |                               |                               |  |
| Width (mm):               |                            |                               |                               |  |
| Depth (mm):               |                            |                               |                               |  |
| Gross Weight (kg          | ):                         |                               |                               |  |
| Barcode: 5055369021734    |                            |                               |                               |  |
| Product Detail            | s                          |                               |                               |  |
| Country of Origin         | 1:                         | China                         |                               |  |
| Fitting Instruction       | 1:                         | No                            |                               |  |
| Certification:            | CE: No V                   | WRAS: N/A                     | WRAS No: N/A                  |  |
| Product Material:         |                            | Polymarble                    |                               |  |
| Fixing Supplied:          |                            | No                            |                               |  |
| 5 11                      |                            |                               |                               |  |
| D/D:-1-4                  | Turn Ctuler Net Ann        | al:aabla                      | T. I. I. C. ( Not Assistable  |  |
| Pans/Bidets:              | Trap Style: Not App        | olicable                      | Includes Seat: Not Applicable |  |
| ~                         | ~ m                        |                               |                               |  |
| Seats:                    | Seat Type: Not App         |                               | Material: Not Applicable      |  |
|                           | Function: Not App          |                               | Hinge Type: Not Applicable    |  |
|                           | Hinge Material: Not        | t Applicable                  |                               |  |
|                           |                            |                               |                               |  |
| Cisterns:                 | Operating Type: No         | t Applicabl                   | e Fittings: Not Applicable    |  |
|                           | Lever Type: Not Applicable |                               |                               |  |
|                           |                            |                               |                               |  |
|                           |                            |                               |                               |  |
| Basins: Tap Hole: One Tap |                            | hole                          | Chain Stay Hole: No           |  |
|                           | Template: Not Required     |                               | Waste Type Req: Slotted       |  |
|                           | Overflow Inc: Yes          |                               | Overflow Cover: Yes           |  |
|                           | Inner Bowl Depth (n        | nm): 110mr                    | n                             |  |