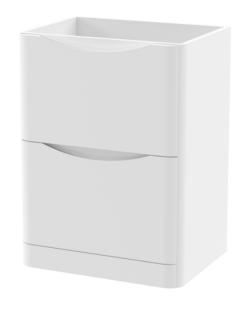

## ROXOR

Sales Code: LUN101 Description: 600 F/S 2-Drawer Unit & Polymarble Basin

Handle Type:

Handle Included:

| <b>Product Dimensions</b>  |                                |  |  |
|----------------------------|--------------------------------|--|--|
| Height (mm):               | 800                            |  |  |
| Width (mm):                | 596                            |  |  |
| Depth (mm):                | 445                            |  |  |
| Nett Weight (kg):          | 33.5                           |  |  |
| Packaging Dimensions       |                                |  |  |
| Height (mm):               | 840                            |  |  |
| Width (mm):                | 640                            |  |  |
| Depth (mm):                | 480                            |  |  |
| Gross Weight (kg):         | 34                             |  |  |
| Packaging Data             |                                |  |  |
| Box Colour:                | Brown Cardboard Box - Printed  |  |  |
| Box Qty:                   | 1                              |  |  |
| Label Size:                | 100 x 50                       |  |  |
| Label Colour:              | White Label                    |  |  |
| Label Qty:                 | 2                              |  |  |
| Outer Box Dimensions (If A | Applicable)                    |  |  |
| Height (mm):               |                                |  |  |
| Width (mm):                |                                |  |  |
| Depth (mm):                |                                |  |  |
| Gross Weight (kg):         |                                |  |  |
| Barcode:                   | 5056462694412                  |  |  |
| Product Details            |                                |  |  |
| Country of Origin:         | China                          |  |  |
| Fitting Instruction:       | No                             |  |  |
| CE Certification:          | N/A                            |  |  |
| FSC Certified Materials:   | Yes                            |  |  |
| Colour:                    | Satin White                    |  |  |
| Construction Method:       | Cam & Wood Dowel               |  |  |
| Construction Type:         | Rigid                          |  |  |
| Cabinet Finish:            | MFC Painted Matt               |  |  |
| Fascia Finish:             | Mdf Painted Matt               |  |  |
| Cabinet Thickness (mm):    | 18                             |  |  |
| Fascia Thickness (mm):     | 18                             |  |  |
| Drawer Included:           | Yes                            |  |  |
| Drawer Type:               | 80mm High Metal S/C Inc Galler |  |  |
| No of Shelves:             | Not Applicable                 |  |  |
| ** m                       |                                |  |  |