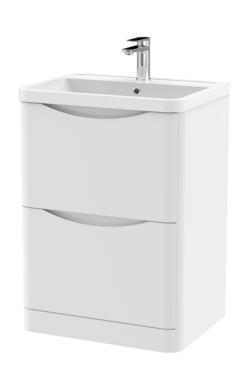

## ROXOR

Sales Code: LUN101 Description: 600 F/S 2-Drawer Unit & Polymarble Basin