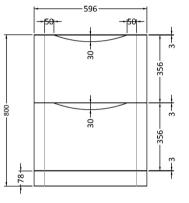

Handle Type:

Handle Included:

| <b>Product Dimensions</b>  |                                |  |  |
|----------------------------|--------------------------------|--|--|
| Height (mm):               | 800                            |  |  |
| Width (mm):                | 596                            |  |  |
| Depth (mm):                | 445                            |  |  |
| Nett Weight (kg):          | 33.5                           |  |  |
| Packaging Dimensions       |                                |  |  |
| Height (mm):               | 840                            |  |  |
| Width (mm):                | 640                            |  |  |
| Depth (mm):                | 480                            |  |  |
| Gross Weight (kg):         | 34                             |  |  |
| Packaging Data             |                                |  |  |
| Box Colour:                | Brown Cardboard Box - Printed  |  |  |
| Box Qty:                   | 1                              |  |  |
| Label Size:                | 100 x 50                       |  |  |
| Label Colour:              | White Label                    |  |  |
| Label Qty:                 | 2                              |  |  |
| Outer Box Dimensions (If A | Applicable)                    |  |  |
| Height (mm):               |                                |  |  |
| Width (mm):                |                                |  |  |
| Depth (mm):                |                                |  |  |
| Gross Weight (kg):         |                                |  |  |
| Barcode:                   | 5056462694412                  |  |  |
| Product Details            |                                |  |  |
| Country of Origin:         | China                          |  |  |
| Fitting Instruction:       | No                             |  |  |
| CE Certification:          | N/A                            |  |  |
| FSC Certified Materials:   | Yes                            |  |  |
| Colour:                    | Satin White                    |  |  |
| Construction Method:       | Cam & Wood Dowel               |  |  |
| Construction Type:         | Rigid                          |  |  |
| Cabinet Finish:            | MFC Painted Matt               |  |  |
| Fascia Finish:             | Mdf Painted Matt               |  |  |
| Cabinet Thickness (mm):    | 18                             |  |  |
| Fascia Thickness (mm):     | 18                             |  |  |
| Drawer Included:           | Yes                            |  |  |
| Drawer Type:               | 80mm High Metal S/C Inc Galler |  |  |
| No of Shelves:             | Not Applicable                 |  |  |
| ** m                       |                                |  |  |