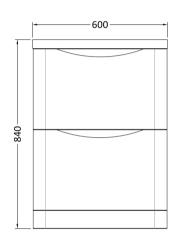

Handle Type:

Handle Included:

| <b>Product Dimensions</b>  |                                |  |  |
|----------------------------|--------------------------------|--|--|
| Height (mm):               | 800                            |  |  |
| Width (mm):                | 596                            |  |  |
| Depth (mm):                | 445                            |  |  |
| Nett Weight (kg):          | 33.5                           |  |  |
| Packaging Dimensions       |                                |  |  |
| Height (mm):               | 840                            |  |  |
| Width (mm):                | 640                            |  |  |
| Depth (mm):                | 480                            |  |  |
| Gross Weight (kg):         | 34                             |  |  |
| Packaging Data             |                                |  |  |
| Box Colour:                | Brown Cardboard Box - Printed  |  |  |
| Box Qty:                   | 1                              |  |  |
| Label Size:                | 100 x 50                       |  |  |
| Label Colour:              | White Label                    |  |  |
| Label Qty:                 | 2                              |  |  |
| Outer Box Dimensions (If A | Applicable)                    |  |  |
| Height (mm):               |                                |  |  |
| Width (mm):                |                                |  |  |
| Depth (mm):                |                                |  |  |
| Gross Weight (kg):         |                                |  |  |
| Barcode:                   | 5056462694412                  |  |  |
| Product Details            |                                |  |  |
| Country of Origin:         | China                          |  |  |
| Fitting Instruction:       | No                             |  |  |
| CE Certification:          | N/A                            |  |  |
| FSC Certified Materials:   | Yes                            |  |  |
| Colour:                    | Satin White                    |  |  |
| Construction Method:       | Cam & Wood Dowel               |  |  |
| Construction Type:         | Rigid                          |  |  |
| Cabinet Finish:            | MFC Painted Matt               |  |  |
| Fascia Finish:             | Mdf Painted Matt               |  |  |
| Cabinet Thickness (mm):    | 18                             |  |  |
| Fascia Thickness (mm):     | 18                             |  |  |
| Drawer Included:           | Yes                            |  |  |
| Drawer Type:               | 80mm High Metal S/C Inc Galler |  |  |
| No of Shelves:             | Not Applicable                 |  |  |
| ** m                       |                                |  |  |