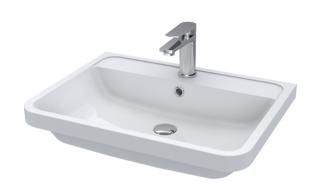

Not Applicable Not Applicable

Contemporary

No Yes

Yes

Yes

Inset

Sales Code: PMB003 Description: 600X450mm Poly Marble Basin

| Product Dime              | ısions                     |                               |                               |  |
|---------------------------|----------------------------|-------------------------------|-------------------------------|--|
| Height (mm):              |                            | 450                           |                               |  |
| Width (mm):               |                            | 600                           |                               |  |
| Depth (mm):               |                            | 157                           |                               |  |
| Nett Weight (kg):         |                            | 12.82                         |                               |  |
| Packaging Din             | nensions                   |                               |                               |  |
| Height (mm):              |                            | 167                           |                               |  |
| Vidth (mm):               |                            | 640                           |                               |  |
| Depth (mm):               |                            | 470                           |                               |  |
| Gross Weight (kg):        |                            | 12.82                         |                               |  |
| Packaging Dat             | a                          |                               |                               |  |
| Box Colour:               |                            | Brown Cardboard Box - Printed |                               |  |
| Box Qty:                  |                            | 1                             |                               |  |
| Label Size:               |                            | 100 x 50                      |                               |  |
| Label Colour:             |                            | White Label                   |                               |  |
| Label Qty:                |                            | 2                             |                               |  |
| Outer Box Din             | nensions (If Appli         | cable)                        |                               |  |
| Height (mm):              |                            |                               |                               |  |
| Width (mm):               |                            |                               |                               |  |
| Depth (mm):               |                            |                               |                               |  |
| Gross Weight (kg          | ):                         |                               |                               |  |
| Barcode: 5055369021734    |                            |                               |                               |  |
| Product Detail            | s                          |                               |                               |  |
| Country of Origin         | 1:                         | China                         |                               |  |
| Fitting Instruction       | 1:                         | No                            |                               |  |
| Certification:            | CE: No V                   | WRAS: N/A                     | WRAS No: N/A                  |  |
| Product Material:         |                            | Polymarble                    |                               |  |
| Fixing Supplied:          |                            | No                            |                               |  |
| 5 11                      |                            |                               |                               |  |
| D/D:-1-4                  | Turn Ctuler Net Ann        | al:aabla                      | T. I. I. C. ( Not Assistable  |  |
| Pans/Bidets:              | Trap Style: Not App        | olicable                      | Includes Seat: Not Applicable |  |
| ~                         | ~ m                        |                               |                               |  |
| Seats:                    | Seat Type: Not App         |                               | Material: Not Applicable      |  |
|                           | Function: Not App          |                               | Hinge Type: Not Applicable    |  |
|                           | Hinge Material: Not        | t Applicable                  |                               |  |
|                           |                            |                               |                               |  |
| Cisterns:                 | Operating Type: No         | t Applicabl                   | e Fittings: Not Applicable    |  |
|                           | Lever Type: Not Applicable |                               |                               |  |
|                           |                            |                               |                               |  |
|                           |                            |                               |                               |  |
| Basins: Tap Hole: One Tap |                            | hole                          | Chain Stay Hole: No           |  |
|                           | Template: Not Required     |                               | Waste Type Req: Slotted       |  |
|                           | Overflow Inc: Yes          |                               | Overflow Cover: Yes           |  |
|                           | Inner Bowl Depth (n        | nm): 110mr                    | n                             |  |