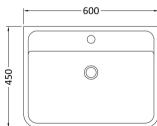

Not Applicable Not Applicable

Contemporary

No Yes

Yes

Yes

Inset

Sales Code: PMB003 Description: 600X450mm Poly Marble Basin

| Product Dime              | ısions                     |                               |                               |  |
|---------------------------|----------------------------|-------------------------------|-------------------------------|--|
| Height (mm):              |                            | 450                           |                               |  |
| Width (mm):               |                            | 600                           |                               |  |
| Depth (mm):               |                            | 157                           |                               |  |
| Nett Weight (kg):         |                            | 12.82                         |                               |  |
| Packaging Din             | nensions                   |                               |                               |  |
| Height (mm):              |                            | 167                           |                               |  |
| Vidth (mm):               |                            | 640                           |                               |  |
| Depth (mm):               |                            | 470                           |                               |  |
| Gross Weight (kg):        |                            | 12.82                         |                               |  |
| Packaging Dat             | a                          |                               |                               |  |
| Box Colour:               |                            | Brown Cardboard Box - Printed |                               |  |
| Box Qty:                  |                            | 1                             |                               |  |
| Label Size:               |                            | 100 x 50                      |                               |  |
| Label Colour:             |                            | White Label                   |                               |  |
| Label Qty:                |                            | 2                             |                               |  |
| Outer Box Din             | nensions (If Appli         | cable)                        |                               |  |
| Height (mm):              |                            |                               |                               |  |
| Width (mm):               |                            |                               |                               |  |
| Depth (mm):               |                            |                               |                               |  |
| Gross Weight (kg          | ):                         |                               |                               |  |
| Barcode: 5055369021734    |                            |                               |                               |  |
| Product Detail            | s                          |                               |                               |  |
| Country of Origin         | 1:                         | China                         |                               |  |
| Fitting Instruction       | 1:                         | No                            |                               |  |
| Certification:            | CE: No V                   | WRAS: N/A                     | WRAS No: N/A                  |  |
| Product Material:         |                            | Polymarble                    |                               |  |
| Fixing Supplied:          |                            | No                            |                               |  |
| 5 11                      |                            |                               |                               |  |
| D/D:-1-4                  | Turn Ctuler Net Ann        | al:aabla                      | T. I. I. C. ( Not Assistable  |  |
| Pans/Bidets:              | Trap Style: Not App        | olicable                      | Includes Seat: Not Applicable |  |
| ~                         | ~ m                        |                               |                               |  |
| Seats:                    | Seat Type: Not App         |                               | Material: Not Applicable      |  |
|                           | Function: Not App          |                               | Hinge Type: Not Applicable    |  |
|                           | Hinge Material: Not        | t Applicable                  |                               |  |
|                           |                            |                               |                               |  |
| Cisterns:                 | Operating Type: No         | t Applicabl                   | e Fittings: Not Applicable    |  |
|                           | Lever Type: Not Applicable |                               |                               |  |
|                           |                            |                               |                               |  |
|                           |                            |                               |                               |  |
| Basins: Tap Hole: One Tap |                            | hole                          | Chain Stay Hole: No           |  |
|                           | Template: Not Required     |                               | Waste Type Req: Slotted       |  |
|                           | Overflow Inc: Yes          |                               | Overflow Cover: Yes           |  |
|                           | Inner Bowl Depth (n        | nm): 110mr                    | n                             |  |