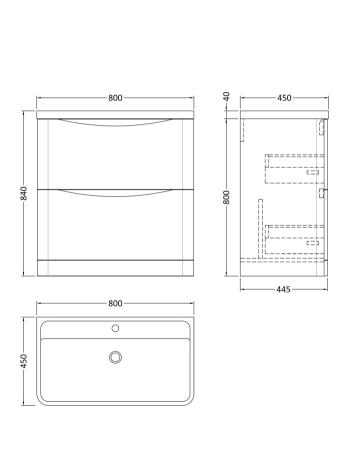

Handle Type:

Handle Included:

| <b>Product Dimensions</b>  |                                |  |  |
|----------------------------|--------------------------------|--|--|
| Height (mm):               | 800                            |  |  |
| Width (mm):                | 796                            |  |  |
| Depth (mm):                | 445                            |  |  |
| Nett Weight (kg):          | 39.5                           |  |  |
| Packaging Dimensions       |                                |  |  |
| Height (mm):               | 840                            |  |  |
| Width (mm):                | 840                            |  |  |
| Depth (mm):                | 480                            |  |  |
| Gross Weight (kg):         | 40                             |  |  |
| Packaging Data             |                                |  |  |
| Box Colour:                | Brown Cardboard Box - Printed  |  |  |
| Box Qty:                   | 1                              |  |  |
| Label Size:                | 100 x 50                       |  |  |
| Label Colour:              | White Label                    |  |  |
| Label Qty:                 | 2                              |  |  |
| Outer Box Dimensions (If A | Applicable)                    |  |  |
| Height (mm):               |                                |  |  |
| Width (mm):                |                                |  |  |
| Depth (mm):                |                                |  |  |
| Gross Weight (kg):         |                                |  |  |
| Barcode:                   | 5056462694566                  |  |  |
| Product Details            |                                |  |  |
| Country of Origin:         | China                          |  |  |
| Fitting Instruction:       | No                             |  |  |
| CE Certification:          | N/A                            |  |  |
| FSC Certified Materials:   | Yes                            |  |  |
| Colour:                    | Satin White                    |  |  |
| Construction Method:       | Cam & Wood Dowel               |  |  |
| Construction Type:         | Rigid                          |  |  |
| Cabinet Finish:            | MFC Painted Matt               |  |  |
| Fascia Finish:             | Mdf Painted Matt               |  |  |
| Cabinet Thickness (mm):    | 18                             |  |  |
| Fascia Thickness (mm):     | 18                             |  |  |
| Drawer Included:           | Yes                            |  |  |
| Drawer Type:               | 80mm High Metal S/C Inc Galler |  |  |
| NI COLI                    | 0                              |  |  |