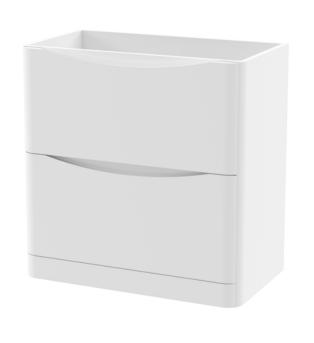

## **Packaging Details**

Barcode: 5056462646220

Sales Code: SML135 Description: 800 F/S 2-Drawer Unit

No of Shelves: Hinge Type: Hinge Included:

Adjustable Legs: Fixings Included:

Handle Style:

Waste Shroud: