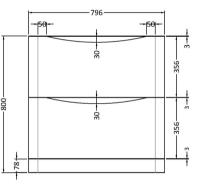

Handle Type:

Handle Included:

| <b>Product Dimensions</b>  |                                |  |  |
|----------------------------|--------------------------------|--|--|
| Height (mm):               | 800                            |  |  |
| Width (mm):                | 796                            |  |  |
| Depth (mm):                | 445                            |  |  |
| Nett Weight (kg):          | 39.5                           |  |  |
| Packaging Dimensions       |                                |  |  |
| Height (mm):               | 840                            |  |  |
| Width (mm):                | 840                            |  |  |
| Depth (mm):                | 480                            |  |  |
| Gross Weight (kg):         | 40                             |  |  |
| Packaging Data             |                                |  |  |
| Box Colour:                | Brown Cardboard Box - Printed  |  |  |
| Box Qty:                   | 1                              |  |  |
| Label Size:                | 100 x 50                       |  |  |
| Label Colour:              | White Label                    |  |  |
| Label Qty:                 | 2                              |  |  |
| Outer Box Dimensions (If A | Applicable)                    |  |  |
| Height (mm):               |                                |  |  |
| Width (mm):                |                                |  |  |
| Depth (mm):                |                                |  |  |
| Gross Weight (kg):         |                                |  |  |
| Barcode:                   | 5056462694566                  |  |  |
| Product Details            |                                |  |  |
| Country of Origin:         | China                          |  |  |
| Fitting Instruction:       | No                             |  |  |
| CE Certification:          | N/A                            |  |  |
| FSC Certified Materials:   | Yes                            |  |  |
| Colour:                    | Satin White                    |  |  |
| Construction Method:       | Cam & Wood Dowel               |  |  |
| Construction Type:         | Rigid                          |  |  |
| Cabinet Finish:            | MFC Painted Matt               |  |  |
| Fascia Finish:             | Mdf Painted Matt               |  |  |
| Cabinet Thickness (mm):    | 18                             |  |  |
| Fascia Thickness (mm):     | 18                             |  |  |
| Drawer Included:           | Yes                            |  |  |
| Drawer Type:               | 80mm High Metal S/C Inc Galler |  |  |
| NI COLI                    | 0                              |  |  |