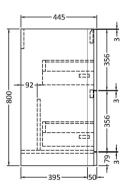

Handle Type:

Handle Included:

| <b>Product Dimensions</b>  |                                |  |  |
|----------------------------|--------------------------------|--|--|
| Height (mm):               | 800                            |  |  |
| Width (mm):                | 796                            |  |  |
| Depth (mm):                | 445                            |  |  |
| Nett Weight (kg):          | 39.5                           |  |  |
| Packaging Dimensions       |                                |  |  |
| Height (mm):               | 840                            |  |  |
| Width (mm):                | 840                            |  |  |
| Depth (mm):                | 480                            |  |  |
| Gross Weight (kg):         | 40                             |  |  |
| Packaging Data             |                                |  |  |
| Box Colour:                | Brown Cardboard Box - Printed  |  |  |
| Box Qty:                   | 1                              |  |  |
| Label Size:                | 100 x 50                       |  |  |
| Label Colour:              | White Label                    |  |  |
| Label Qty:                 | 2                              |  |  |
| Outer Box Dimensions (If A | Applicable)                    |  |  |
| Height (mm):               |                                |  |  |
| Width (mm):                |                                |  |  |
| Depth (mm):                |                                |  |  |
| Gross Weight (kg):         |                                |  |  |
| Barcode:                   | 5056462694566                  |  |  |
| Product Details            |                                |  |  |
| Country of Origin:         | China                          |  |  |
| Fitting Instruction:       | No                             |  |  |
| CE Certification:          | N/A                            |  |  |
| FSC Certified Materials:   | Yes                            |  |  |
| Colour:                    | Satin White                    |  |  |
| Construction Method:       | Cam & Wood Dowel               |  |  |
| Construction Type:         | Rigid                          |  |  |
| Cabinet Finish:            | MFC Painted Matt               |  |  |
| Fascia Finish:             | Mdf Painted Matt               |  |  |
| Cabinet Thickness (mm):    | 18                             |  |  |
| Fascia Thickness (mm):     | 18                             |  |  |
| Drawer Included:           | Yes                            |  |  |
| Drawer Type:               | 80mm High Metal S/C Inc Galler |  |  |
| NI COLI                    | 0                              |  |  |