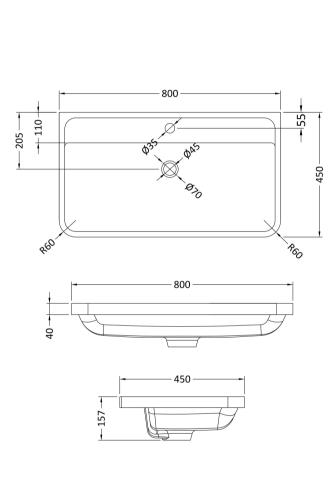

Not Applicable Not Applicable

Contemporary

No Yes

Yes

Yes

Inset

Sales Code: PMB005 Description: 800X450mm Poly Marble Basin

| Product Dime                    | nsions                                                                              |             |                               |  |
|---------------------------------|-------------------------------------------------------------------------------------|-------------|-------------------------------|--|
|                                 |                                                                                     | 450         |                               |  |
| Height (mm): Width (mm):        |                                                                                     |             |                               |  |
|                                 |                                                                                     | 800         |                               |  |
| Depth (mm):                     | · /                                                                                 |             | 18.12                         |  |
| Nett Weight (kg)  Packaging Dir |                                                                                     | 18.12       |                               |  |
|                                 | ilensions                                                                           | 1.07        |                               |  |
| Height (mm):                    |                                                                                     | 167         |                               |  |
| Width (mm):                     | 840                                                                                 |             |                               |  |
| Depth (mm):                     | 470                                                                                 |             |                               |  |
| Gross Weight (kg                |                                                                                     | 18.12       |                               |  |
| Packaging Dat                   | ia — — — — — — — — — — — — — — — — — — —                                            |             |                               |  |
| Box Colour:                     | Brown Cardboard Box - Printed                                                       |             | board Box - Printed           |  |
| Box Qty:                        |                                                                                     | 1           |                               |  |
| Label Size:                     | 100                                                                                 |             |                               |  |
| Label Colour:                   |                                                                                     | White Label |                               |  |
| Label Qty:                      | 2                                                                                   |             |                               |  |
|                                 | nensions (If Appli                                                                  | icable)     |                               |  |
| Height (mm):                    |                                                                                     |             |                               |  |
| Width (mm):                     |                                                                                     |             |                               |  |
| Depth (mm):                     | `                                                                                   |             |                               |  |
| Gross Weight (kg                | <u>;):</u>                                                                          |             |                               |  |
| Barcode:                        |                                                                                     | 5055369021  | .765                          |  |
| Product Detai                   |                                                                                     |             |                               |  |
| Country of Origin               |                                                                                     | China       |                               |  |
| Fitting Instruction             |                                                                                     | No          |                               |  |
| Certification:                  | C2                                                                                  | WRAS: N/A   |                               |  |
| Product Material:               |                                                                                     | Polymarble  |                               |  |
| Fixing Supplied:                |                                                                                     | No          |                               |  |
| Pans/Bidets:                    | Trap Style: Not App                                                                 | olicable    | Includes Seat: Not Applicable |  |
| Seats:                          | Seat Type: Not App                                                                  | olicable    | Material: Not Applicable      |  |
|                                 | Function: Not App                                                                   | olicable    | Hinge Type: Not Applicable    |  |
| Hinge Material: Not Applicable  |                                                                                     |             |                               |  |
|                                 |                                                                                     |             |                               |  |
| Cisterns:                       | Fittings: Not Applicable                                                            |             |                               |  |
| Cisteriis                       | Operating Type: Not Applicable Fittings: Not Applicable  Lever Type: Not Applicable |             |                               |  |
|                                 | zever type. ween,                                                                   | pricable    |                               |  |
| Basins:                         | Tap Hole: One Tap                                                                   | hole        | Chain Stay Hole: No           |  |
|                                 | Template: Not Requ                                                                  |             | Waste Type Req: Slotted       |  |
|                                 | Overflow Inc: Yes                                                                   |             | Overflow Cover: Yes           |  |
|                                 | Inner Bowl Depth (1                                                                 | nm): 105mn  | n                             |  |
|                                 | (I                                                                                  | ). 1031111  |                               |  |