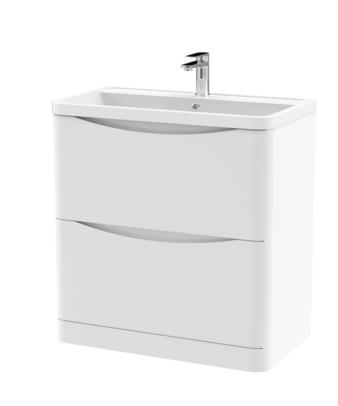

## ROXOR

Sales Code: LUN103 Description: 800 F/S 2-Drawer Unit & Polymarble Basin