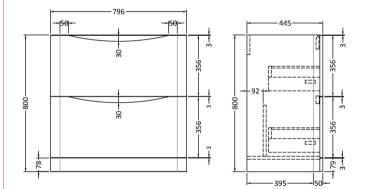

## TECHNICAL DATA SHEET

5056462646268

ROXOR

Sales Code: SML1435

**Description:** 800 F/S 2-Drawer Unit

| Product Dimensions         |                                |
|----------------------------|--------------------------------|
| Height (mm):               | 800                            |
| Width (mm):                | 796                            |
| Depth (mm):                | 445                            |
| Nett Weight (kg):          | 39.5                           |
| Packaging Dimensions       |                                |
| Height (mm):               | 840                            |
| Width (mm):                | 840                            |
| Depth (mm):                | 480                            |
| Gross Weight (kg):         | 40                             |
| Packaging Data             |                                |
| Box Colour:                | Brown Cardboard Box - Printed  |
| Box Qty:                   | 1                              |
| Label Size:                | 100 x 50                       |
| Label Colour:              | White Label                    |
| Label Oty:                 | 2                              |
| Outer Box Dimensions (If A | Applicable)                    |
| Height (mm):               | -FE                            |
| Width (mm):                |                                |
| Depth (mm):                |                                |
| Gross Weight (kg):         |                                |
| Barcode:                   | 5056462694603                  |
| Product Details            |                                |
| Country of Origin:         | China                          |
| Fitting Instruction:       | No                             |
| CE Certification:          | N/A                            |
| FSC Certified Materials:   | Yes                            |
| Colour:                    | Satin Anthracite               |
| Construction Method:       | Cam & Wood Dowel               |
| Construction Type:         | Rigid                          |
| Cabinet Finish:            | MFC Painted Matt               |
| Fascia Finish:             | Mdf Painted Matt               |
| Cabinet Thickness (mm):    | 18                             |
| Fascia Thickness (mm):     | 18                             |
| Drawer Included:           | Yes                            |
| Drawer Type:               | 80mm High Metal S/C Inc Galler |
| No of Shelves:             | 0                              |
| Hinge Type:                | Not Applicable                 |
| Hinge Included:            | Not Applicable                 |
| Adjustable Legs:           | No                             |
| Fixings Included:          | Yes                            |
| Handle Style:              | Contemporary                   |
| Waste Shroud:              | Yes                            |
| Handle Included:           | Yes                            |
| Handle Type:               | Inset                          |