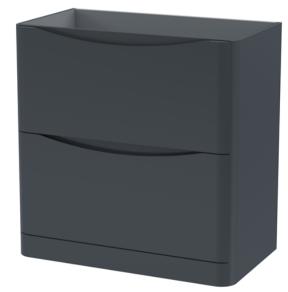

## TECHNICAL DATA SHEET

5056462646268

ROXOR

Sales Code: SML1435

**Description:** 800 F/S 2-Drawer Unit

| Product Dimensions         |                                |
|----------------------------|--------------------------------|
| Height (mm):               | 800                            |
| Width (mm):                | 796                            |
| Depth (mm):                | 445                            |
| Nett Weight (kg):          | 39.5                           |
| Packaging Dimensions       |                                |
| Height (mm):               | 840                            |
| Width (mm):                | 840                            |
| Depth (mm):                | 480                            |
| Gross Weight (kg):         | 40                             |
| Packaging Data             |                                |
| Box Colour:                | Brown Cardboard Box - Printed  |
| Box Qty:                   | 1                              |
| Label Size:                | 100 x 50                       |
| Label Colour:              | White Label                    |
| Label Oty:                 | 2                              |
| Outer Box Dimensions (If A | Applicable)                    |
| Height (mm):               | -FE                            |
| Width (mm):                |                                |
| Depth (mm):                |                                |
| Gross Weight (kg):         |                                |
| Barcode:                   | 5056462694603                  |
| Product Details            |                                |
| Country of Origin:         | China                          |
| Fitting Instruction:       | No                             |
| CE Certification:          | N/A                            |
| FSC Certified Materials:   | Yes                            |
| Colour:                    | Satin Anthracite               |
| Construction Method:       | Cam & Wood Dowel               |
| Construction Type:         | Rigid                          |
| Cabinet Finish:            | MFC Painted Matt               |
| Fascia Finish:             | Mdf Painted Matt               |
| Cabinet Thickness (mm):    | 18                             |
| Fascia Thickness (mm):     | 18                             |
| Drawer Included:           | Yes                            |
| Drawer Type:               | 80mm High Metal S/C Inc Galler |
| No of Shelves:             | 0                              |
| Hinge Type:                | Not Applicable                 |
| Hinge Included:            | Not Applicable                 |
| Adjustable Legs:           | No                             |
| Fixings Included:          | Yes                            |
| Handle Style:              | Contemporary                   |
| Waste Shroud:              | Yes                            |
| Handle Included:           | Yes                            |
| Handle Type:               | Inset                          |