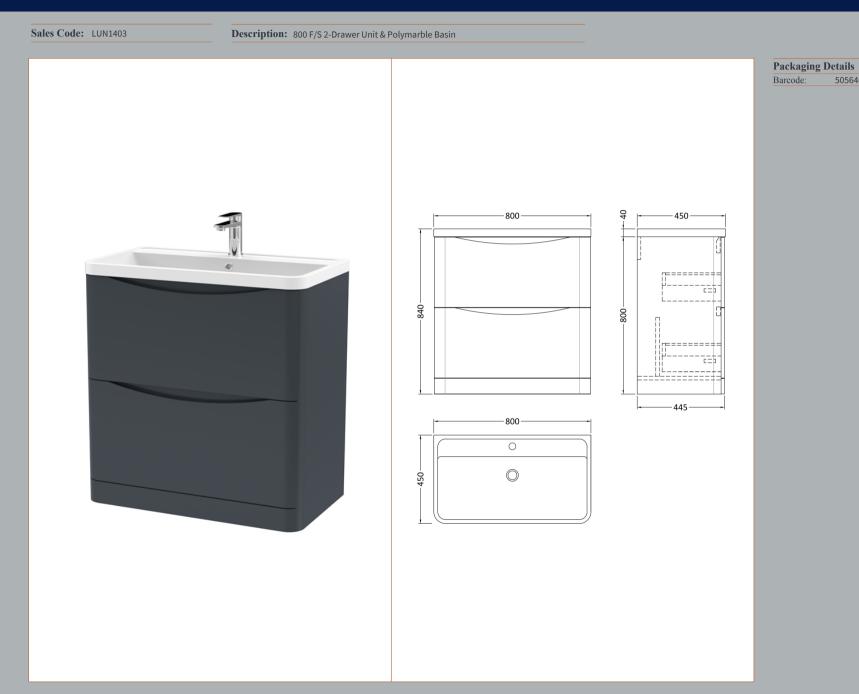

## TECHNICAL DATA SHEET

5056462646268

ROXOR

Sales Code: SML1435

**Description:** 800 F/S 2-Drawer Unit

| Product Dimensions         |                                |
|----------------------------|--------------------------------|
| Height (mm):               | 800                            |
| Width (mm):                | 796                            |
| Depth (mm):                | 445                            |
| Nett Weight (kg):          | 39.5                           |
| Packaging Dimensions       |                                |
| Height (mm):               | 840                            |
| Width (mm):                | 840                            |
| Depth (mm):                | 480                            |
| Gross Weight (kg):         | 40                             |
| Packaging Data             |                                |
| Box Colour:                | Brown Cardboard Box - Printed  |
| Box Qty:                   | 1                              |
| Label Size:                | 100 x 50                       |
| Label Colour:              | White Label                    |
| Label Oty:                 | 2                              |
| Outer Box Dimensions (If A | Applicable)                    |
| Height (mm):               | -FE                            |
| Width (mm):                |                                |
| Depth (mm):                |                                |
| Gross Weight (kg):         |                                |
| Barcode:                   | 5056462694603                  |
| Product Details            |                                |
| Country of Origin:         | China                          |
| Fitting Instruction:       | No                             |
| CE Certification:          | N/A                            |
| FSC Certified Materials:   | Yes                            |
| Colour:                    | Satin Anthracite               |
| Construction Method:       | Cam & Wood Dowel               |
| Construction Type:         | Rigid                          |
| Cabinet Finish:            | MFC Painted Matt               |
| Fascia Finish:             | Mdf Painted Matt               |
| Cabinet Thickness (mm):    | 18                             |
| Fascia Thickness (mm):     | 18                             |
| Drawer Included:           | Yes                            |
| Drawer Type:               | 80mm High Metal S/C Inc Galler |
| No of Shelves:             | 0                              |
| Hinge Type:                | Not Applicable                 |
| Hinge Included:            | Not Applicable                 |
| Adjustable Legs:           | No                             |
| Fixings Included:          | Yes                            |
| Handle Style:              | Contemporary                   |
| Waste Shroud:              | Yes                            |
| Handle Included:           | Yes                            |
| Handle Type:               | Inset                          |

## TECHNICAL DATA SHEET

ROXOR

Sales Code: PMB005

**Description:** 800X450mm Poly Marble Basin

| Product Dime         | nsions                                                   |  |  |
|----------------------|----------------------------------------------------------|--|--|
| Height (mm):         | 450                                                      |  |  |
| Width (mm):          | 800                                                      |  |  |
| Depth (mm):          | 157                                                      |  |  |
| Nett Weight (kg):    | 18.12                                                    |  |  |
| Packaging Din        | nensions                                                 |  |  |
| Height (mm):         | 167                                                      |  |  |
| Width (mm):          | 840                                                      |  |  |
| Depth (mm):          | 470                                                      |  |  |
| Gross Weight (kg     | ): 18.12                                                 |  |  |
| Packaging Dat        | a                                                        |  |  |
| Box Colour:          | Brown Cardboard Box - Printed                            |  |  |
| Box Qty:             | 1                                                        |  |  |
| Label Size:          | 100 x 50                                                 |  |  |
| Label Colour:        | White Label                                              |  |  |
| Label Qty:           | 2                                                        |  |  |
| <b>Outer Box Din</b> | nensions (If Applicable)                                 |  |  |
| Height (mm):         |                                                          |  |  |
| Width (mm):          |                                                          |  |  |
| Depth (mm):          |                                                          |  |  |
| Gross Weight (kg     | ):                                                       |  |  |
| Barcode:             | 5055369021765                                            |  |  |
| Product Detail       | s                                                        |  |  |
| Country of Origin    | n: China                                                 |  |  |
| Fitting Instruction  | n: No                                                    |  |  |
| Certification:       | CE: NO WRAS: N/A WRAS No: N/A                            |  |  |
| Product Material:    | Polymarble                                               |  |  |
| Fixing Supplied:     | No                                                       |  |  |
|                      |                                                          |  |  |
| Pans/Bidets:         | Trap Style: Not Applicable Includes Seat: Not Applicable |  |  |
| Seats:               | Seat Type: Not Applicable Material: Not Applicable       |  |  |
|                      | Function: Not Applicable Hinge Type: Not Applicable      |  |  |
|                      | Hinge Material: Not Applicable                           |  |  |
| Cisterns:            | Operating Type: Not Applicable Fittings: Not Applicable  |  |  |
| Cisterns:            | Lever Type: Not Applicable                               |  |  |
|                      | Lever Type. Not Applicable                               |  |  |
| Basins:              | Tap Hole: One Taphole Chain Stay Hole: No                |  |  |
|                      | Template: Not Required Waste Type Req: Slotted           |  |  |
|                      | Overflow Inc: Yes Overflow Cover: Yes                    |  |  |
|                      | Inner Bowl Depth (mm): 105mm                             |  |  |