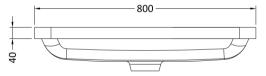

## TECHNICAL DATA SHEET

ROXOR

Sales Code: PMB005

**Description:** 800X450mm Poly Marble Basin

| Product Dime         | nsions                                                                                |  |  |
|----------------------|---------------------------------------------------------------------------------------|--|--|
| Height (mm):         | 450                                                                                   |  |  |
| Width (mm):          | 800                                                                                   |  |  |
| Depth (mm):          | 157                                                                                   |  |  |
| Nett Weight (kg):    | 18.12                                                                                 |  |  |
| Packaging Din        | nensions                                                                              |  |  |
| Height (mm):         | 167                                                                                   |  |  |
| Width (mm):          | 840                                                                                   |  |  |
| Depth (mm):          | 470                                                                                   |  |  |
| Gross Weight (kg     | ): 18.12                                                                              |  |  |
| Packaging Dat        | a                                                                                     |  |  |
| Box Colour:          | Brown Cardboard Box - Printed                                                         |  |  |
| Box Qty:             | 1                                                                                     |  |  |
| Label Size:          | 100 x 50                                                                              |  |  |
| Label Colour:        | White Label                                                                           |  |  |
| Label Qty:           | 2                                                                                     |  |  |
| <b>Outer Box Din</b> | nensions (If Applicable)                                                              |  |  |
| Height (mm):         |                                                                                       |  |  |
| Width (mm):          |                                                                                       |  |  |
| Depth (mm):          |                                                                                       |  |  |
| Gross Weight (kg     | ):                                                                                    |  |  |
| Barcode:             | 5055369021765                                                                         |  |  |
| Product Detail       | s                                                                                     |  |  |
| Country of Origin    | n: China                                                                              |  |  |
| Fitting Instruction  | n: No                                                                                 |  |  |
| Certification:       | CE: NO WRAS: N/A WRAS No: N/A                                                         |  |  |
| Product Material:    | Polymarble                                                                            |  |  |
| Fixing Supplied:     | No                                                                                    |  |  |
|                      |                                                                                       |  |  |
| Pans/Bidets:         | Trap Style: Not Applicable Includes Seat: Not Applicable                              |  |  |
| Seats:               | Seat Type: Not Applicable Material: Not Applicable                                    |  |  |
|                      | Function: Not Applicable Hinge Type: Not Applicable                                   |  |  |
|                      | Hinge Material: Not Applicable                                                        |  |  |
| Cisterns:            | Operating Type: Not Applicable Fittings: Not Applicable                               |  |  |
| Cisterns:            | Operating Type: Not Applicable Fittings: Not Applicable<br>Lever Type: Not Applicable |  |  |
|                      | Lever Type. Not Applicable                                                            |  |  |
| Basins:              | Tap Hole: One Taphole Chain Stay Hole: No                                             |  |  |
|                      | Template: Not Required Waste Type Req: Slotted                                        |  |  |
|                      | Overflow Inc: Yes Overflow Cover: Yes                                                 |  |  |
|                      | Inner Bowl Depth (mm): 105mm                                                          |  |  |