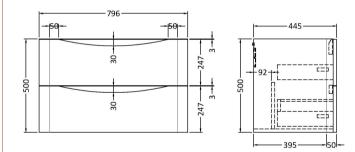

## Packaging Details

Barcode: 5056462646367

ROXOR

Sales Code: SML1495

**Description:** 800 W/H 2-Drawer Unit

| Product Dimensions         |                                |
|----------------------------|--------------------------------|
| Height (mm):               | 500                            |
| Width (mm):                | 796                            |
| Depth (mm):                | 445                            |
| Nett Weight (kg):          | 31.5                           |
| Packaging Dimensions       |                                |
| Height (mm):               | 540                            |
| Width (mm):                | 840                            |
| Depth (mm):                | 480                            |
| Gross Weight (kg):         | 32                             |
| Packaging Data             |                                |
| Box Colour:                | Brown Cardboard Box - Printed  |
| Box Qty:                   | 1                              |
| Label Size:                | 100 x 50                       |
| Label Colour:              | White Label                    |
| Label Qty:                 | 2                              |
| Outer Box Dimensions (If A | Applicable)                    |
| Height (mm):               |                                |
| Width (mm):                |                                |
| Depth (mm):                |                                |
| Gross Weight (kg):         |                                |
| Barcode:                   | 5056462694702                  |
| Product Details            |                                |
| Country of Origin:         | China                          |
| Fitting Instruction:       | No                             |
| CE Certification:          | N/A                            |
| FSC Certified Materials:   | Yes                            |
| Colour:                    | Satin Anthracite               |
| Construction Method:       | Cam & Wood Dowel               |
| Construction Type:         | Rigid                          |
| Cabinet Finish:            | MFC Painted Matt               |
| Fascia Finish:             | Mdf Painted Matt               |
| Cabinet Thickness (mm):    | 18                             |
| Fascia Thickness (mm):     | 18                             |
| Drawer Included:           | Yes                            |
| Drawer Type:               | 80mm High Metal S/C Inc Galler |
| No of Shelves:             | 0                              |
| Hinge Type:                | Not Applicable                 |
| Hinge Included:            | Not Applicable                 |
| Adjustable Legs:           | No                             |
| Fixings Included:          | Yes                            |
| Handle Style:              | Contemporary                   |
| Waste Shroud:              | Yes                            |
| Handle Included:           | Yes                            |
| Handle Type:               | Inset                          |