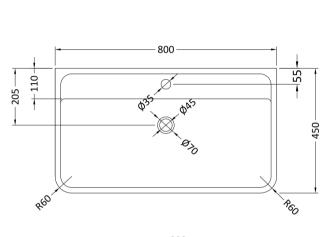

## TECHNICAL DATA SHEET

ROXOR

Sales Code: PMB005

**Description:** 800X450mm Poly Marble Basin

| Product Dime         | nsions                                                                                |  |  |
|----------------------|---------------------------------------------------------------------------------------|--|--|
| Height (mm):         | 450                                                                                   |  |  |
| Width (mm):          | 800                                                                                   |  |  |
| Depth (mm):          | 157                                                                                   |  |  |
| Nett Weight (kg):    | 18.12                                                                                 |  |  |
| Packaging Din        | nensions                                                                              |  |  |
| Height (mm):         | 167                                                                                   |  |  |
| Width (mm):          | 840                                                                                   |  |  |
| Depth (mm):          | 470                                                                                   |  |  |
| Gross Weight (kg     | ): 18.12                                                                              |  |  |
| Packaging Dat        | a                                                                                     |  |  |
| Box Colour:          | Brown Cardboard Box - Printed                                                         |  |  |
| Box Qty:             | 1                                                                                     |  |  |
| Label Size:          | 100 x 50                                                                              |  |  |
| Label Colour:        | White Label                                                                           |  |  |
| Label Qty:           | 2                                                                                     |  |  |
| <b>Outer Box Din</b> | nensions (If Applicable)                                                              |  |  |
| Height (mm):         |                                                                                       |  |  |
| Width (mm):          |                                                                                       |  |  |
| Depth (mm):          |                                                                                       |  |  |
| Gross Weight (kg     | ):                                                                                    |  |  |
| Barcode:             | 5055369021765                                                                         |  |  |
| Product Detail       | s                                                                                     |  |  |
| Country of Origin    | n: China                                                                              |  |  |
| Fitting Instruction  | n: No                                                                                 |  |  |
| Certification:       | CE: NO WRAS: N/A WRAS No: N/A                                                         |  |  |
| Product Material:    | Polymarble                                                                            |  |  |
| Fixing Supplied:     | No                                                                                    |  |  |
|                      |                                                                                       |  |  |
| Pans/Bidets:         | Trap Style: Not Applicable Includes Seat: Not Applicable                              |  |  |
| Seats:               | Seat Type: Not Applicable Material: Not Applicable                                    |  |  |
|                      | Function: Not Applicable Hinge Type: Not Applicable                                   |  |  |
|                      | Hinge Material: Not Applicable                                                        |  |  |
| Cisterns:            | Operating Type: Not Applicable Fittings: Not Applicable                               |  |  |
| Cisterns:            | Operating Type: Not Applicable Fittings: Not Applicable<br>Lever Type: Not Applicable |  |  |
|                      | Lever Type. Not Applicable                                                            |  |  |
| Basins:              | Tap Hole: One Taphole Chain Stay Hole: No                                             |  |  |
|                      | Template: Not Required Waste Type Req: Slotted                                        |  |  |
|                      | Overflow Inc: Yes Overflow Cover: Yes                                                 |  |  |
|                      | Inner Bowl Depth (mm): 105mm                                                          |  |  |