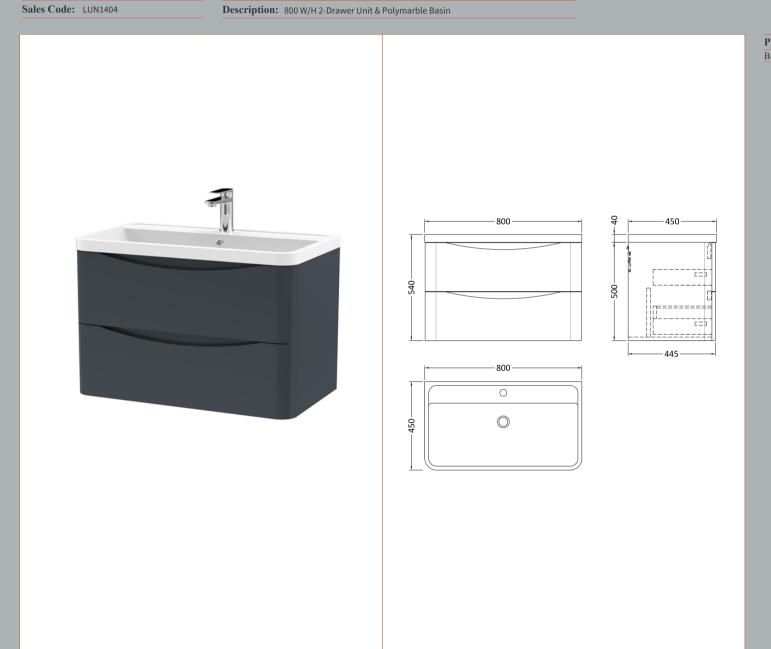

## TECHNICAL DATA SHEET





## Packaging Details

Barcode: 5056462646367

ROXOR

Sales Code: SML1495

**Description:** 800 W/H 2-Drawer Unit





| Product Dimensions         |                                |
|----------------------------|--------------------------------|
| Height (mm):               | 500                            |
| Width (mm):                | 796                            |
| Depth (mm):                | 445                            |
| Nett Weight (kg):          | 31.5                           |
| Packaging Dimensions       |                                |
| Height (mm):               | 540                            |
| Width (mm):                | 840                            |
| Depth (mm):                | 480                            |
| Gross Weight (kg):         | 32