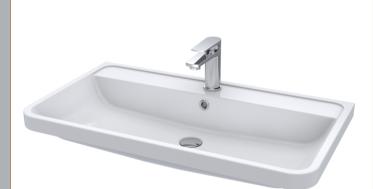

## TECHNICAL DATA SHEET

ROXOR

Sales Code: PMB005

**Description:** 800X450mm Poly Marble Basin

| Product Dime         | nsions                                                                                |  |  |
|----------------------|---------------------------------------------------------------------------------------|--|--|
| Height (mm):         | 450                                                                                   |  |  |
| Width (mm):          | 800                                                                                   |  |  |
| Depth (mm):          | 157                                                                                   |  |  |
| Nett Weight (kg):    | 18.12                                                                                 |  |  |
| Packaging Din        | nensions                                                                              |  |  |
| Height (mm):         | 167                                                                                   |  |  |
| Width (mm):          | 840                                                                                   |  |  |
| Depth (mm):          | 470                                                                                   |  |  |
| Gross Weight (kg     | ): 18.12                                                                              |  |  |
| Packaging Dat        | a                                                                                     |  |  |
| Box Colour:          | Brown Cardboard Box - Printed                                                         |  |  |
| Box Qty:             | 1                                                                                     |  |  |
| Label Size:          | 100 x 50                                                                              |  |  |
| Label Colour:        | White Label                                                                           |  |  |
| Label Qty:           | 2                                                                                     |  |  |
| <b>Outer Box Din</b> | nensions (If Applicable)                                                              |  |  |
| Height (mm):         |                                                                                       |  |  |
| Width (mm):          |                                                                                       |  |  |
| Depth (mm):          |                                                                                       |  |  |
| Gross Weight (kg     | ):                                                                                    |  |  |
| Barcode:             | 5055369021765                                                                         |  |  |
| Product Detail       | s                                                                                     |  |  |
| Country of Origin    | n: China                                                                              |  |  |
| Fitting Instruction  | n: No                                                                                 |  |  |
| Certification:       | CE: NO WRAS: N/A WRAS No: N/A                                                         |  |  |
| Product Material:    | Polymarble                                                                            |  |  |
| Fixing Supplied:     | No                                                                                    |  |  |
|                      |                                                                                       |  |  |
| Pans/Bidets:         | Trap Style: Not Applicable Includes Seat: Not Applicable                              |  |  |
| Seats:               | Seat Type: Not Applicable Material: Not Applicable                                    |  |  |
|                      | Function: Not Applicable Hinge Type: Not Applicable                                   |  |  |
|                      | Hinge Material: Not Applicable                                                        |  |  |
| Cisterns:            | Operating Type: Not Applicable Fittings: Not Applicable                               |  |  |
| Cisterns:            | Operating Type: Not Applicable Fittings: Not Applicable<br>Lever Type: Not Applicable |  |  |
|                      | Lever Type. Not Applicable                                                            |  |  |
| Basins:              | Tap Hole: One Taphole Chain Stay Hole: No                                             |  |  |
|                      | Template: Not Required Waste Type Req: Slotted                                        |  |  |
|                      | Overflow Inc: Yes Overflow Cover: Yes                                                 |  |  |
|                      | Inner Bowl Depth (mm): 105mm                                                          |  |  |