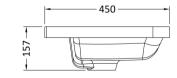

## TECHNICAL DATA SHEET

ROXOR

Sales Code: PMB005

**Description:** 800X450mm Poly Marble Basin

| Product Dime         | nsions                                                                                |  |  |
|----------------------|---------------------------------------------------------------------------------------|--|--|
| Height (mm):         | 450                                                                                   |  |  |
| Width (mm):          | 800                                                                                   |  |  |
| Depth (mm):          | 157                                                                                   |  |  |
| Nett Weight (kg):    | 18.12                                                                                 |  |  |
| Packaging Din        | nensions                                                                              |  |  |
| Height (mm):         | 167                                                                                   |  |  |
| Width (mm):          | 840                                                                                   |  |  |
| Depth (mm):          | 470                                                                                   |  |  |
| Gross Weight (kg     | ): 18.12                                                                              |  |  |
| Packaging Dat        | a                                                                                     |  |  |
| Box Colour:          | Brown Cardboard Box - Printed                                                         |  |  |
| Box Qty:             | 1                                                                                     |  |  |
| Label Size:          | 100 x 50                                                                              |  |  |
| Label Colour:        | White Label                                                                           |  |  |
| Label Qty:           | 2                                                                                     |  |  |
| <b>Outer Box Din</b> | nensions (If Applicable)                                                              |  |  |
| Height (mm):         |                                                                                       |  |  |
| Width (mm):          |                                                                                       |  |  |
| Depth (mm):          |                                                                                       |  |  |
| Gross Weight (kg     | ):                                                                                    |  |  |
| Barcode:             | 5055369021765                                                                         |  |  |
| Product Detail       | s                                                                                     |  |  |
| Country of Origin    | n: China                                                                              |  |  |
| Fitting Instruction  | n: No                                                                                 |  |  |
| Certification:       | CE: NO WRAS: N/A WRAS No: N/A                                                         |  |  |
| Product Material:    | Polymarble                                                                            |  |  |
| Fixing Supplied:     | No                                                                                    |  |  |
|                      |                                                                                       |  |  |
| Pans/Bidets:         | Trap Style: Not Applicable Includes Seat: Not Applicable                              |  |  |
| Seats:               | Seat Type: Not Applicable Material: Not Applicable                                    |  |  |
|                      | Function: Not Applicable Hinge Type: Not Applicable                                   |  |  |
|                      | Hinge Material: Not Applicable                                                        |  |  |
| Cisterns:            | Operating Type: Not Applicable Fittings: Not Applicable                               |  |  |
| Cisterns:            | Operating Type: Not Applicable Fittings: Not Applicable<br>Lever Type: Not Applicable |  |  |
|                      | Lever Type. Not Applicable                                                            |  |  |
| Basins:              | Tap Hole: One Taphole Chain Stay Hole: No                                             |  |  |
|                      | Template: Not Required Waste Type Req: Slotted                                        |  |  |
|                      | Overflow Inc: Yes Overflow Cover: Yes                                                 |  |  |
|                      | Inner Bowl Depth (mm): 105mm                                                          |  |  |