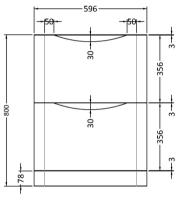

## **Packaging Details**

Barcode: 5056462646084

Sales Code: SML233 Description: 600 F/S 2-Drawer Unit

Handle Included:

Handle Type:

| <b>Product Dimensions</b> |                                |  |  |
|---------------------------|--------------------------------|--|--|
| Height (mm):              | 800                            |  |  |
| Width (mm):               | 596                            |  |  |
| Depth (mm):               | 445                            |  |  |
| Nett Weight (kg):         | 33.5                           |  |  |
| Packaging Dimensions      |                                |  |  |
| Height (mm):              | 840                            |  |  |
| Width (mm):               | 640                            |  |  |
| Depth (mm):               | 480                            |  |  |
| Gross Weight (kg):        | 34                             |  |  |
| Packaging Data            |                                |  |  |
| Box Colour:               | Brown Cardboard Box - Printed  |  |  |
| Box Qty:                  | 1                              |  |  |
| Label Size:               | 100 x 50                       |  |  |
| Label Colour:             | White Label                    |  |  |
| Label Qty:                | 2                              |  |  |
| Outer Box Dimensions (If  | Applicable)                    |  |  |
| Height (mm):              |                                |  |  |
| Width (mm):               |                                |  |  |
| Depth (mm):               |                                |  |  |
| Gross Weight (kg):        |                                |  |  |
| Barcode:                  | 5056462694429                  |  |  |
| Product Details           |                                |  |  |
| Country of Origin:        | China                          |  |  |
| Fitting Instruction:      | No                             |  |  |
| CE Certification:         | N/A                            |  |  |
| FSC Certified Materials:  | Yes                            |  |  |
| Colour:                   | Satin Grey                     |  |  |
| Construction Method:      | Cam & Wood Dowel               |  |  |
| Construction Type:        | Rigid                          |  |  |
| Cabinet Finish:           | MFC Painted Matt               |  |  |
| Fascia Finish:            | Mdf Painted Matt               |  |  |
| Cabinet Thickness (mm):   | 18                             |  |  |
| Fascia Thickness (mm):    | 18                             |  |  |
| Drawer Included:          | Yes                            |  |  |
| Drawer Type:              | 80mm High Metal S/C Inc Galler |  |  |
| No of Shelves:            | Not Applicable                 |  |  |
| Hinge Type:               | Not Applicable                 |  |  |
| Hinge Included:           | Not Applicable                 |  |  |
| Adjustable Legs:          | No                             |  |  |
| Fixings Included:         | Yes                            |  |  |
| Handle Style:             | Contemporary                   |  |  |
| Waste Shroud:             | Yes                            |  |  |