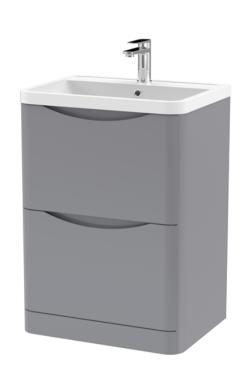

## ROXOR

Sales Code: LUN201 Description: 600 F/S 2-Drawer Unit & Polymarble Basin