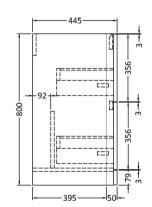

## **Packaging Details**

Barcode: 5056462646084

Sales Code: SML233 Description: 600 F/S 2-Drawer Unit

Handle Included:

Handle Type:

| <b>Product Dimensions</b> |                                |  |  |
|---------------------------|--------------------------------|--|--|
| Height (mm):              | 800                            |  |  |
| Width (mm):               | 596                            |  |  |
| Depth (mm):               | 445                            |  |  |
| Nett Weight (kg):         | 33.5                           |  |  |
| Packaging Dimensions      |                                |  |  |
| Height (mm):              | 840                            |  |  |
| Width (mm):               | 640                            |  |  |
| Depth (mm):               | 480                            |  |  |
| Gross Weight (kg):        | 34                             |  |  |
| Packaging Data            |                                |  |  |
| Box Colour:               | Brown Cardboard Box - Printed  |  |  |
| Box Qty:                  | 1                              |  |  |
| Label Size:               | 100 x 50                       |  |  |
| Label Colour:             | White Label                    |  |  |
| Label Qty:                | 2                              |  |  |
| Outer Box Dimensions (If  | Applicable)                    |  |  |
| Height (mm):              |                                |  |  |
| Width (mm):               |                                |  |  |
| Depth (mm):               |                                |  |  |
| Gross Weight (kg):        |                                |  |  |
| Barcode:                  | 5056462694429                  |  |  |
| Product Details           |                                |  |  |
| Country of Origin:        | China                          |  |  |
| Fitting Instruction:      | No                             |  |  |
| CE Certification:         | N/A                            |  |  |
| FSC Certified Materials:  | Yes                            |  |  |
| Colour:                   | Satin Grey                     |  |  |
| Construction Method:      | Cam & Wood Dowel               |  |  |
| Construction Type:        | Rigid                          |  |  |
| Cabinet Finish:           | MFC Painted Matt               |  |  |
| Fascia Finish:            | Mdf Painted Matt               |  |  |
| Cabinet Thickness (mm):   | 18                             |  |  |
| Fascia Thickness (mm):    | 18                             |  |  |
| Drawer Included:          | Yes                            |  |  |
| Drawer Type:              | 80mm High Metal S/C Inc Galler |  |  |
| No of Shelves:            | Not Applicable                 |  |  |
| Hinge Type:               | Not Applicable                 |  |  |
| Hinge Included:           | Not Applicable                 |  |  |
| Adjustable Legs:          | No                             |  |  |
| Fixings Included:         | Yes                            |  |  |
| Handle Style:             | Contemporary                   |  |  |
| Waste Shroud:             | Yes                            |  |  |