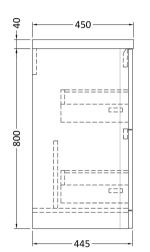

## **Packaging Details**

Barcode: 5056462646084

Sales Code: SML233 Description: 600 F/S 2-Drawer Unit

Handle Included:

Handle Type:

| <b>Product Dimensions</b> |                                |  |  |
|---------------------------|--------------------------------|--|--|
| Height (mm):              | 800                            |  |  |
| Width (mm):               | 596                            |  |  |
| Depth (mm):               | 445                            |  |  |
| Nett Weight (kg):         | 33.5                           |  |  |
| Packaging Dimensions      |                                |  |  |
| Height (mm):              | 840                            |  |  |
| Width (mm):               | 640                            |  |  |
| Depth (mm):               | 480                            |  |  |
| Gross Weight (kg):        | 34                             |  |  |
| Packaging Data            |                                |  |  |
| Box Colour:               | Brown Cardboard Box - Printed  |  |  |
| Box Qty:                  | 1                              |  |  |
| Label Size:               | 100 x 50                       |  |  |
| Label Colour:             | White Label                    |  |  |
| Label Qty:                | 2                              |  |  |
| Outer Box Dimensions (If  | Applicable)                    |  |  |
| Height (mm):              |                                |  |  |
| Width (mm):               |                                |  |  |
| Depth (mm):               |                                |  |  |
| Gross Weight (kg):        |                                |  |  |
| Barcode:                  | 5056462694429                  |  |  |
| Product Details           |                                |  |  |
| Country of Origin:        | China                          |  |  |
| Fitting Instruction:      | No                             |  |  |
| CE Certification:         | N/A                            |  |  |
| FSC Certified Materials:  | Yes                            |  |  |
| Colour:                   | Satin Grey                     |  |  |
| Construction Method:      | Cam & Wood Dowel               |  |  |
| Construction Type:        | Rigid                          |  |  |
| Cabinet Finish:           | MFC Painted Matt               |  |  |
| Fascia Finish:            | Mdf Painted Matt               |  |  |
| Cabinet Thickness (mm):   | 18                             |  |  |
| Fascia Thickness (mm):    | 18                             |  |  |
| Drawer Included:          | Yes                            |  |  |
| Drawer Type:              | 80mm High Metal S/C Inc Galler |  |  |
| No of Shelves:            | Not Applicable                 |  |  |
| Hinge Type:               | Not Applicable                 |  |  |
| Hinge Included:           | Not Applicable                 |  |  |
| Adjustable Legs:          | No                             |  |  |
| Fixings Included:         | Yes                            |  |  |
| Handle Style:             | Contemporary                   |  |  |
| Waste Shroud:             | Yes                            |  |  |