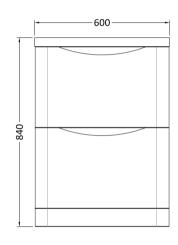

## **Packaging Details**

Barcode: 5056462646084

Sales Code: SML233 Description: 600 F/S 2-Drawer Unit

Handle Included:

Handle Type:

| <b>Product Dimensions</b> |                                |  |  |
|---------------------------|--------------------------------|--|--|
| Height (mm):              | 800                            |  |  |
| Width (mm):               | 596                            |  |  |
| Depth (mm):               | 445                            |  |  |
| Nett Weight (kg):         | 33.5                           |  |  |
| Packaging Dimensions      |                                |  |  |
| Height (mm):              | 840                            |  |  |
| Width (mm):               | 640                            |  |  |
| Depth (mm):               | 480                            |  |  |
| Gross Weight (kg):        | 34                             |  |  |
| Packaging Data            |                                |  |  |
| Box Colour:               | Brown Cardboard Box - Printed  |  |  |
| Box Qty:                  | 1                              |  |  |
| Label Size:               | 100 x 50                       |  |  |
| Label Colour:             | White Label                    |  |  |
| Label Qty:                | 2                              |  |  |
| Outer Box Dimensions (If  | Applicable)                    |  |  |
| Height (mm):              |                                |  |  |
| Width (mm):               |                                |  |  |
| Depth (mm):               |                                |  |  |
| Gross Weight (kg):        |                                |  |  |
| Barcode:                  | 5056462694429                  |  |  |
| Product Details           |                                |  |  |
| Country of Origin:        | China                          |  |  |
| Fitting Instruction:      | No                             |  |  |
| CE Certification:         | N/A                            |  |  |
| FSC Certified Materials:  | Yes                            |  |  |
| Colour:                   | Satin Grey                     |  |  |
| Construction Method:      | Cam & Wood Dowel               |  |  |
| Construction Type:        | Rigid                          |  |  |
| Cabinet Finish:           | MFC Painted Matt               |  |  |
| Fascia Finish:            | Mdf Painted Matt               |  |  |
| Cabinet Thickness (mm):   | 18                             |  |  |
| Fascia Thickness (mm):    | 18                             |  |  |
| Drawer Included:          | Yes                            |  |  |
| Drawer Type:              | 80mm High Metal S/C Inc Galler |  |  |
| No of Shelves:            | Not Applicable                 |  |  |
| Hinge Type:               | Not Applicable                 |  |  |
| Hinge Included:           | Not Applicable                 |  |  |
| Adjustable Legs:          | No                             |  |  |
| Fixings Included:         | Yes                            |  |  |
| Handle Style:             | Contemporary                   |  |  |
| Waste Shroud:             | Yes                            |  |  |