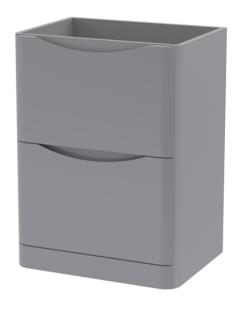

## ROXOR

Sales Code: LUN201 Description: 600 F/S 2-Drawer Unit & Polymarble Basin

## **Packaging Details**

Barcode: 5056462646084

Sales Code: SML233 Description: 600 F/S 2-Drawer Unit

Handle Included:

Handle Type:

| <b>Product Dimensions</b> |                                |  |  |
|---------------------------|--------------------------------|--|--|
| Height (mm):              | 800                            |  |  |
| Width (mm):               | 596                            |  |  |
| Depth (mm):               | 445                            |  |  |
| Nett Weight (kg):         | 33.5                           |  |  |
| Packaging Dimensions      |                                |  |  |
| Height (mm):              | 840                            |  |  |
| Width (mm):               | 640                            |  |  |
| Depth (mm):               | 480                            |  |  |
| Gross Weight (kg):        | 34                             |  |  |
| Packaging Data            |                                |  |  |
| Box Colour:               | Brown Cardboard Box - Printed  |  |  |
| Box Qty:                  | 1                              |  |  |
| Label Size:               | 100 x 50                       |  |  |
| Label Colour:             | White Label                    |  |  |
| Label Qty:                | 2                              |  |  |
| Outer Box Dimensions (If  | Applicable)                    |  |  |
| Height (mm):              |                                |  |  |
| Width (mm):               |                                |  |  |
| Depth (mm):               |                                |  |  |
| Gross Weight (kg):        |                                |  |  |
| Barcode:                  | 5056462694429                  |  |  |
| Product Details           |                                |  |  |
| Country of Origin:        | China                          |  |  |
| Fitting Instruction:      | No                             |  |  |
| CE Certification:         | N/A                            |  |  |
| FSC Certified Materials:  | Yes                            |  |  |
| Colour:                   | Satin Grey                     |  |  |
| Construction Method:      | Cam & Wood Dowel               |  |  |
| Construction Type:        | Rigid                          |  |  |
| Cabinet Finish:           | MFC Painted Matt               |  |  |
| Fascia Finish:            | Mdf Painted Matt               |  |  |
| Cabinet Thickness (mm):   | 18                             |  |  |
| Fascia Thickness (mm):    | 18                             |  |  |
| Drawer Included:          | Yes                            |  |  |
| Drawer Type:              | 80mm High Metal S/C Inc Galler |  |  |
| No of Shelves:            | Not Applicable                 |  |  |
| Hinge Type:               | Not Applicable                 |  |  |
| Hinge Included:           | Not Applicable                 |  |  |
| Adjustable Legs:          | No                             |  |  |
| Fixings Included:         | Yes                            |  |  |
| Handle Style:             | Contemporary                   |  |  |
| Waste Shroud:             | Yes                            |  |  |