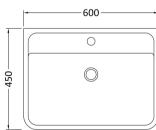

Yes

Inset

Sales Code: PMB003 Description: 600X450mm Poly Marble Basin

| Product Dime             | ısions                       |                               |                               |  |  |
|--------------------------|------------------------------|-------------------------------|-------------------------------|--|--|
| Height (mm):             |                              | 450                           |                               |  |  |
| Width (mm):              |                              | 600                           |                               |  |  |
| Depth (mm):              |                              | 157                           |                               |  |  |
| Nett Weight (kg):        |                              | 12.82                         |                               |  |  |
| Packaging Din            | nensions                     |                               |                               |  |  |
| eight (mm):              |                              | 167                           |                               |  |  |
| Width (mm):              | dth (mm):                    |                               | 640                           |  |  |
| Depth (mm):              |                              | 470                           |                               |  |  |
| Gross Weight (kg):       |                              | 12.82                         |                               |  |  |
| Packaging Dat            | a                            |                               |                               |  |  |
| Box Colour:              |                              | Brown Cardboard Box - Printed |                               |  |  |
| Box Qty:                 |                              | 1                             |                               |  |  |
| Label Size:              |                              | 100 x 50                      |                               |  |  |
| Label Colour:            |                              | White Label                   |                               |  |  |
| Label Qty:               |                              | 2                             |                               |  |  |
| Outer Box Din            | nensions (If Appli           | cable)                        |                               |  |  |
| Height (mm):             |                              |                               |                               |  |  |
| Width (mm):              |                              |                               |                               |  |  |
| Depth (mm):              |                              |                               |                               |  |  |
| Gross Weight (kg         | ):                           |                               |                               |  |  |
| Barcode: 5055369021734   |                              |                               |                               |  |  |
| Product Detail           | s                            |                               |                               |  |  |
| Country of Origin:       |                              | China                         |                               |  |  |
| Fitting Instruction:     |                              | No                            |                               |  |  |
| Certification:           | CE: No V                     | WRAS: N/A                     | WRAS No: N/A                  |  |  |
| Product Material:        |                              | Polymarble                    |                               |  |  |
| Fixing Supplied:         |                              | No                            |                               |  |  |
|                          |                              |                               |                               |  |  |
| Pans/Bidets:             | Trap Style: Not App          | dicable                       | Includes Seat: Not Applicable |  |  |
| r alls/bluets.           | Trap Style. NOT App          | nicable                       | mendes seat. Not applicable   |  |  |
| 0 1                      | C .T NIA                     | 1                             | No. 11 No. 12 House           |  |  |
| Seats:                   | Seat Type: Not App           |                               | Material: Not Applicable      |  |  |
|                          | Function: Not App            |                               | Hinge Type: Not Applicable    |  |  |
|                          | Hinge Material: Not          | Applicable                    |                               |  |  |
|                          |                              |                               |                               |  |  |
| Cisterns:                | Operating Type: No           | t Applicabl                   | e Fittings: Not Applicable    |  |  |
|                          | Lever Type: Not Applicable   |                               |                               |  |  |
|                          |                              |                               |                               |  |  |
|                          |                              |                               |                               |  |  |
| Basins: Tap Hole: One Ta |                              |                               | Chain Stay Hole: No           |  |  |
|                          | Template: Not Requ           | iired                         | Waste Type Req: Slotted       |  |  |
|                          | Overflow Inc: Yes            |                               | Overflow Cover: Yes           |  |  |
|                          | Inner Bowl Depth (mm): 110mm |                               | n                             |  |  |