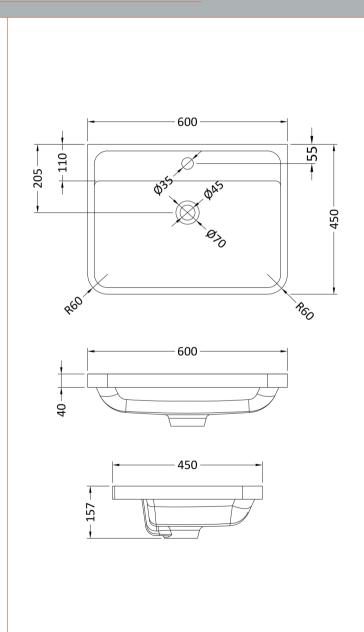

Yes

Inset

Sales Code: PMB003 Description: 600X450mm Poly Marble Basin

| Product Dime             | ısions                       |                               |                               |  |  |
|--------------------------|------------------------------|-------------------------------|-------------------------------|--|--|
| Height (mm):             |                              | 450                           |                               |  |  |
| Width (mm):              |                              | 600                           |                               |  |  |
| Depth (mm):              |                              | 157                           |                               |  |  |
| Nett Weight (kg):        |                              | 12.82                         |                               |  |  |
| Packaging Din            | nensions                     |                               |                               |  |  |
| eight (mm):              |                              | 167                           |                               |  |  |
| Width (mm):              | dth (mm):                    |                               | 640                           |  |  |
| Depth (mm):              |                              | 470                           |                               |  |  |
| Gross Weight (kg):       |                              | 12.82                         |                               |  |  |
| Packaging Dat            | a                            |                               |                               |  |  |
| Box Colour:              |                              | Brown Cardboard Box - Printed |                               |  |  |
| Box Qty:                 |                              | 1                             |                               |  |  |
| Label Size:              |                              | 100 x 50                      |                               |  |  |
| Label Colour:            |                              | White Label                   |                               |  |  |
| Label Qty:               |                              | 2                             |                               |  |  |
| Outer Box Din            | nensions (If Appli           | cable)                        |                               |  |  |
| Height (mm):             |                              |                               |                               |  |  |
| Width (mm):              |                              |                               |                               |  |  |
| Depth (mm):              |                              |                               |                               |  |  |
| Gross Weight (kg         | ):                           |                               |                               |  |  |
| Barcode: 5055369021734   |                              |                               |                               |  |  |
| Product Detail           | s                            |                               |                               |  |  |
| Country of Origin:       |                              | China                         |                               |  |  |
| Fitting Instruction:     |                              | No                            |                               |  |  |
| Certification:           | CE: No V                     | WRAS: N/A                     | WRAS No: N/A                  |  |  |
| Product Material:        |                              | Polymarble                    |                               |  |  |
| Fixing Supplied:         |                              | No                            |                               |  |  |
|                          |                              |                               |                               |  |  |
| Pans/Bidets:             | Trap Style: Not App          | dicable                       | Includes Seat: Not Applicable |  |  |
| r alls/bluets.           | Trap Style. NOT App          | nicable                       | mendes seat. Not applicable   |  |  |
| 0 1                      | C .T NIA                     | 1                             | No. 11 No. 12 House           |  |  |
| Seats:                   | Seat Type: Not App           |                               | Material: Not Applicable      |  |  |
|                          | Function: Not App            |                               | Hinge Type: Not Applicable    |  |  |
|                          | Hinge Material: Not          | Applicable                    |                               |  |  |
|                          |                              |                               |                               |  |  |
| Cisterns:                | Operating Type: No           | t Applicabl                   | e Fittings: Not Applicable    |  |  |
|                          | Lever Type: Not Applicable   |                               |                               |  |  |
|                          |                              |                               |                               |  |  |
|                          |                              |                               |                               |  |  |
| Basins: Tap Hole: One Ta |                              |                               | Chain Stay Hole: No           |  |  |
|                          | Template: Not Requ           | iired                         | Waste Type Req: Slotted       |  |  |
|                          | Overflow Inc: Yes            |                               | Overflow Cover: Yes           |  |  |
|                          | Inner Bowl Depth (mm): 110mm |                               | n                             |  |  |