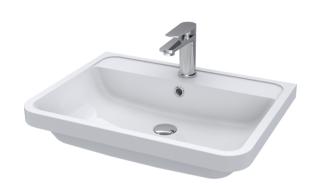

Yes

Inset

Sales Code: PMB003 Description: 600X450mm Poly Marble Basin

| Product Dime             | ısions                       |                               |                               |  |  |
|--------------------------|------------------------------|-------------------------------|-------------------------------|--|--|
| Height (mm):             |                              | 450                           |                               |  |  |
| Width (mm):              |                              | 600                           |                               |  |  |
| Depth (mm):              |                              | 157                           |                               |  |  |
| Nett Weight (kg):        |                              | 12.82                         |                               |  |  |
| Packaging Din            | nensions                     |                               |                               |  |  |
| eight (mm):              |                              | 167                           |                               |  |  |
| Width (mm):              | dth (mm):                    |                               | 640                           |  |  |
| Depth (mm):              |                              | 470                           |                               |  |  |
| Gross Weight (kg):       |                              | 12.82                         |                               |  |  |
| Packaging Dat            | a                            |                               |                               |  |  |
| Box Colour:              |                              | Brown Cardboard Box - Printed |                               |  |  |
| Box Qty:                 |                              | 1                             |                               |  |  |
| Label Size:              |                              | 100 x 50                      |                               |  |  |
| Label Colour:            |                              | White Label                   |                               |  |  |
| Label Qty:               |                              | 2                             |                               |  |  |
| Outer Box Din            | nensions (If Appli           | cable)                        |                               |  |  |
| Height (mm):             |                              |                               |                               |  |  |
| Width (mm):              |                              |                               |                               |  |  |
| Depth (mm):              |                              |                               |                               |  |  |
| Gross Weight (kg         | ):                           |                               |                               |  |  |
| Barcode: 5055369021734   |                              |                               |                               |  |  |
| Product Detail           | s                            |                               |                               |  |  |
| Country of Origin:       |                              | China                         |                               |  |  |
| Fitting Instruction:     |                              | No                            |                               |  |  |
| Certification:           | CE: No V                     | WRAS: N/A                     | WRAS No: N/A                  |  |  |
| Product Material:        |                              | Polymarble                    |                               |  |  |
| Fixing Supplied:         |                              | No                            |                               |  |  |
|                          |                              |                               |                               |  |  |
| Pans/Bidets:             | Trap Style: Not App          | dicable                       | Includes Seat: Not Applicable |  |  |
| r alls/bluets.           | Trap Style. NOT App          | nicable                       | mendes seat. Not applicable   |  |  |
| 0 1                      | C .T NIA                     | 1                             | No. 11 No. 12 House           |  |  |
| Seats:                   | Seat Type: Not App           |                               | Material: Not Applicable      |  |  |
|                          | Function: Not App            |                               | Hinge Type: Not Applicable    |  |  |
|                          | Hinge Material: Not          | Applicable                    |                               |  |  |
|                          |                              |                               |                               |  |  |
| Cisterns:                | Operating Type: No           | t Applicabl                   | e Fittings: Not Applicable    |  |  |
|                          | Lever Type: Not Applicable   |                               |                               |  |  |
|                          |                              |                               |                               |  |  |
|                          |                              |                               |                               |  |  |
| Basins: Tap Hole: One Ta |                              |                               | Chain Stay Hole: No           |  |  |
|                          | Template: Not Requ           | iired                         | Waste Type Req: Slotted       |  |  |
|                          | Overflow Inc: Yes            |                               | Overflow Cover: Yes           |  |  |
|                          | Inner Bowl Depth (mm): 110mm |                               | n                             |  |  |