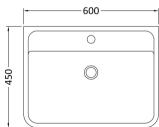

| Product Dime               | ısions                       |                               |                               |  |
|----------------------------|------------------------------|-------------------------------|-------------------------------|--|
| Height (mm):               |                              | 450                           |                               |  |
| Width (mm):                |                              | 600                           |                               |  |
| Depth (mm):                |                              | 157                           |                               |  |
| Nett Weight (kg):          |                              | 12.82                         |                               |  |
| Packaging Din              | nensions                     |                               |                               |  |
| Height (mm):               |                              | 167                           |                               |  |
| Width (mm):                |                              | 640                           |                               |  |
| Depth (mm):                |                              | 470                           |                               |  |
| Gross Weight (kg           | ):                           | 12.82                         |                               |  |
| Packaging Dat              | a                            |                               |                               |  |
| Box Colour:                |                              | Brown Cardboard Box - Printed |                               |  |
| Box Qty:                   |                              | 1                             |                               |  |
| Label Size:                |                              | 100 x 50                      |                               |  |
| Label Colour:              |                              | White Label                   |                               |  |
| Label Qty:                 |                              | 2                             |                               |  |
| Outer Box Din              | nensions (If Appli           | cable)                        |                               |  |
| Height (mm):               |                              |                               |                               |  |
| Width (mm):                |                              |                               |                               |  |
| Depth (mm):                |                              |                               |                               |  |
| Gross Weight (kg           | ):                           |                               |                               |  |
| Barcode:                   |                              | 5055369021                    | 1734                          |  |
| Product Detail             | s                            |                               |                               |  |
| Country of Origin          | 1:                           | China                         |                               |  |
| Fitting Instruction        | n:                           | No                            |                               |  |
| Certification:             | CE: No V                     | WRAS: N/A                     | WRAS No: N/A                  |  |
| Product Material:          | 1                            | Polymarble                    |                               |  |
| Fixing Supplied:           |                              | No                            |                               |  |
|                            |                              |                               |                               |  |
| Pans/Bidets:               | Trap Style: Not App          | dicable                       | Includes Seat: Not Applicable |  |
| r alls/bluets.             | Trap Style. NOT App          | nicable                       | mendes seat. Not applicable   |  |
| 0 1                        | C .T NIA                     | 1                             | No. 11 No. 12 House           |  |
| Seats:                     | Seat Type: Not App           |                               | Material: Not Applicable      |  |
|                            | Function: Not App            |                               | Hinge Type: Not Applicable    |  |
|                            | Hinge Material: Not          | Applicable                    |                               |  |
|                            |                              |                               |                               |  |
| Cisterns:                  | Operating Type: No           | t Applicabl                   | e Fittings: Not Applicable    |  |
| Lever Type: Not Applicable |                              |                               |                               |  |
|                            |                              |                               |                               |  |
|                            |                              |                               |                               |  |
| Basins:                    | Tap Hole: One Tapl           |                               | Chain Stay Hole: No           |  |
|                            | Template: Not Requ           | iired                         | Waste Type Req: Slotted       |  |
|                            | Overflow Inc: Yes            |                               | Overflow Cover: Yes           |  |
|                            | Inner Bowl Depth (mm): 110mm |                               |                               |  |