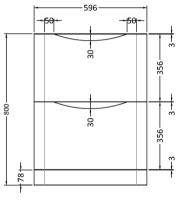

Handle Type:

Handle Included:

| <b>Product Dimensions</b> |                                |  |  |
|---------------------------|--------------------------------|--|--|
| Height (mm):              | 800                            |  |  |
| Width (mm):               | 596                            |  |  |
| Depth (mm):               | 445                            |  |  |
| Nett Weight (kg):         | 33.5                           |  |  |
| Packaging Dimensions      |                                |  |  |
| Height (mm):              | 840                            |  |  |
| Width (mm):               | 640                            |  |  |
| Depth (mm):               | 480                            |  |  |
| Gross Weight (kg):        | 34                             |  |  |
| Packaging Data            |                                |  |  |
| Box Colour:               | Brown Cardboard Box - Printed  |  |  |
| Box Qty:                  | 1                              |  |  |
| Label Size:               | 100 x 50                       |  |  |
| Label Colour:             | White Label                    |  |  |
| Label Qty:                | 2                              |  |  |
| Outer Box Dimensions (If  | Applicable)                    |  |  |
| Height (mm):              |                                |  |  |
| Width (mm):               |                                |  |  |
| Depth (mm):               |                                |  |  |
| Gross Weight (kg):        |                                |  |  |
| Barcode:                  | 5056462694436                  |  |  |
| Product Details           |                                |  |  |
| Country of Origin:        | China                          |  |  |
| Fitting Instruction:      | No                             |  |  |
| CE Certification:         | N/A                            |  |  |
| FSC Certified Materials:  | Yes                            |  |  |
| Colour:                   | Satin Blue                     |  |  |
| Construction Method:      | Cam & Wood Dowel               |  |  |
| Construction Type:        | Rigid                          |  |  |
| Cabinet Finish:           | MFC Painted Matt               |  |  |
| Fascia Finish:            | Mdf Painted Matt               |  |  |
| Cabinet Thickness (mm):   | 18                             |  |  |
| Fascia Thickness (mm):    | 18                             |  |  |
| Drawer Included:          | Yes                            |  |  |
| Drawer Type:              | 80mm High Metal S/C Inc Galler |  |  |
| NI CCI I                  | Nick Accelled                  |  |  |