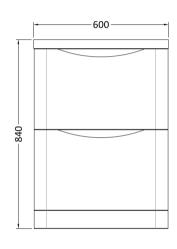

Handle Type:

Handle Included:

| <b>Product Dimensions</b> |                                |  |  |
|---------------------------|--------------------------------|--|--|
| Height (mm):              | 800                            |  |  |
| Width (mm):               | 596                            |  |  |
| Depth (mm):               | 445                            |  |  |
| Nett Weight (kg):         | 33.5                           |  |  |
| Packaging Dimensions      |                                |  |  |
| Height (mm):              | 840                            |  |  |
| Width (mm):               | 640                            |  |  |
| Depth (mm):               | 480                            |  |  |
| Gross Weight (kg):        | 34                             |  |  |
| Packaging Data            |                                |  |  |
| Box Colour:               | Brown Cardboard Box - Printed  |  |  |
| Box Qty:                  | 1                              |  |  |
| Label Size:               | 100 x 50                       |  |  |
| Label Colour:             | White Label                    |  |  |
| Label Qty:                | 2                              |  |  |
| Outer Box Dimensions (If  | Applicable)                    |  |  |
| Height (mm):              |                                |  |  |
| Width (mm):               |                                |  |  |
| Depth (mm):               |                                |  |  |
| Gross Weight (kg):        |                                |  |  |
| Barcode:                  | 5056462694436                  |  |  |
| Product Details           |                                |  |  |
| Country of Origin:        | China                          |  |  |
| Fitting Instruction:      | No                             |  |  |
| CE Certification:         | N/A                            |  |  |
| FSC Certified Materials:  | Yes                            |  |  |
| Colour:                   | Satin Blue                     |  |  |
| Construction Method:      | Cam & Wood Dowel               |  |  |
| Construction Type:        | Rigid                          |  |  |
| Cabinet Finish:           | MFC Painted Matt               |  |  |
| Fascia Finish:            | Mdf Painted Matt               |  |  |
| Cabinet Thickness (mm):   | 18                             |  |  |
| Fascia Thickness (mm):    | 18                             |  |  |
| Drawer Included:          | Yes                            |  |  |
| Drawer Type:              | 80mm High Metal S/C Inc Galler |  |  |
| NI CCI I                  | Nick Accelled                  |  |  |