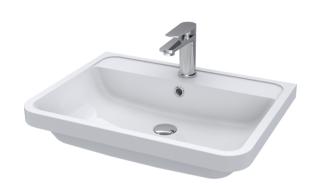

Not Applicable

Not Applicable Not Applicable

Contemporary

No Yes

Yes

Yes

Inset

Sales Code: PMB003 Description: 600X450mm Poly Marble Basin

| Product Dime               | ısions                       |                               |                               |  |
|----------------------------|------------------------------|-------------------------------|-------------------------------|--|
| Height (mm):               |                              | 450                           |                               |  |
| Width (mm):                |                              | 600                           |                               |  |
| Depth (mm):                |                              | 157                           |                               |  |
| Nett Weight (kg):          |                              | 12.82                         |                               |  |
| Packaging Din              | nensions                     |                               |                               |  |
| Height (mm):               |                              | 167                           |                               |  |
| Width (mm):                |                              | 640                           |                               |  |
| Depth (mm):                |                              | 470                           |                               |  |
| Gross Weight (kg           | ):                           | 12.82                         |                               |  |
| Packaging Dat              | a                            |                               |                               |  |
| Box Colour:                |                              | Brown Cardboard Box - Printed |                               |  |
| Box Qty:                   |                              | 1                             |                               |  |
| Label Size:                |                              | 100 x 50                      |                               |  |
| Label Colour:              |                              | White Label                   |                               |  |
| Label Qty:                 |                              | 2                             |                               |  |
| Outer Box Din              | nensions (If Appli           | cable)                        |                               |  |
| Height (mm):               |                              |                               |                               |  |
| Width (mm):                |                              |                               |                               |  |
| Depth (mm):                |                              |                               |                               |  |
| Gross Weight (kg           | ):                           |                               |                               |  |
| Barcode:                   |                              | 5055369021                    | 1734                          |  |
| Product Detail             | s                            |                               |                               |  |
| Country of Origin          | 1:                           | China                         |                               |  |
| Fitting Instruction        | n:                           | No                            |                               |  |
| Certification:             | CE: No V                     | WRAS: N/A                     | WRAS No: N/A                  |  |
| Product Material:          | 1                            | Polymarble                    |                               |  |
| Fixing Supplied:           |                              | No                            |                               |  |
|                            |                              |                               |                               |  |
| Pans/Bidets:               | Trap Style: Not App          | dicable                       | Includes Seat: Not Applicable |  |
| r alls/bluets.             | Trap Style. NOT App          | nicable                       | mendes seat. Not applicable   |  |
| 0 1                        | C .T NIA                     | 1                             | No. 11 No. 12 House           |  |
| Seats:                     | Seat Type: Not App           |                               | Material: Not Applicable      |  |
|                            | Function: Not App            |                               | Hinge Type: Not Applicable    |  |
|                            | Hinge Material: Not          | Applicable                    |                               |  |
|                            |                              |                               |                               |  |
| Cisterns:                  | Operating Type: No           | t Applicabl                   | e Fittings: Not Applicable    |  |
| Lever Type: Not Applicable |                              |                               |                               |  |
|                            |                              |                               |                               |  |
|                            |                              |                               |                               |  |
| Basins:                    | Tap Hole: One Tapl           |                               | Chain Stay Hole: No           |  |
|                            | Template: Not Requ           | iired                         | Waste Type Req: Slotted       |  |
|                            | Overflow Inc: Yes            |                               | Overflow Cover: Yes           |  |
|                            | Inner Bowl Depth (mm): 110mm |                               |                               |  |