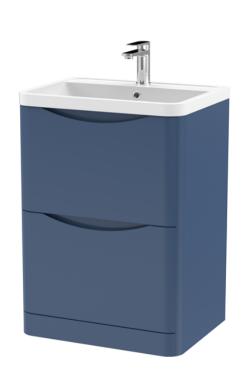

## ROXOR

Sales Code: LUN301 Description: 600 F/S 2-Drawer Unit & Polymarble Basin

Handle Type:

Handle Included:

| <b>Product Dimensions</b> |                                |  |  |
|---------------------------|--------------------------------|--|--|
| Height (mm):              | 800                            |  |  |
| Width (mm):               | 596                            |  |  |
| Depth (mm):               | 445                            |  |  |
| Nett Weight (kg):         | 33.5                           |  |  |
| Packaging Dimensions      |                                |  |  |
| Height (mm):              | 840                            |  |  |
| Width (mm):               | 640                            |  |  |
| Depth (mm):               | 480                            |  |  |
| Gross Weight (kg):        | 34                             |  |  |
| Packaging Data            |                                |  |  |
| Box Colour:               | Brown Cardboard Box - Printed  |  |  |
| Box Qty:                  | 1                              |  |  |
| Label Size:               | 100 x 50                       |  |  |
| Label Colour:             | White Label                    |  |  |
| Label Qty:                | 2                              |  |  |
| Outer Box Dimensions (If  | Applicable)                    |  |  |
| Height (mm):              |                                |  |  |
| Width (mm):               |                                |  |  |
| Depth (mm):               |                                |  |  |
| Gross Weight (kg):        |                                |  |  |
| Barcode:                  | 5056462694436                  |  |  |
| Product Details           |                                |  |  |
| Country of Origin:        | China                          |  |  |
| Fitting Instruction:      | No                             |  |  |
| CE Certification:         | N/A                            |  |  |
| FSC Certified Materials:  | Yes                            |  |  |
| Colour:                   | Satin Blue                     |  |  |
| Construction Method:      | Cam & Wood Dowel               |  |  |
| Construction Type:        | Rigid                          |  |  |
| Cabinet Finish:           | MFC Painted Matt               |  |  |
| Fascia Finish:            | Mdf Painted Matt               |  |  |
| Cabinet Thickness (mm):   | 18                             |  |  |
| Fascia Thickness (mm):    | 18                             |  |  |
| Drawer Included:          | Yes                            |  |  |
| Drawer Type:              | 80mm High Metal S/C Inc Galler |  |  |
| NI CCI I                  | Nick Accelled                  |  |  |

Not Applicable

Not Applicable Not Applicable

Contemporary

No Yes

Yes

Yes

Inset

Sales Code: PMB003 Description: 600X450mm Poly Marble Basin