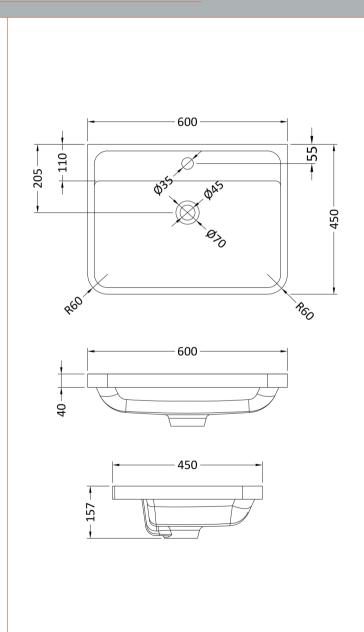

| Product Dime               | ısions                       |                               |                               |  |
|----------------------------|------------------------------|-------------------------------|-------------------------------|--|
| Height (mm):               |                              | 450                           |                               |  |
| Width (mm):                |                              | 600                           |                               |  |
| Depth (mm):                |                              | 157                           |                               |  |
| Nett Weight (kg):          |                              | 12.82                         |                               |  |
| Packaging Din              | nensions                     |                               |                               |  |
| Height (mm):               |                              | 167                           |                               |  |
| Width (mm):                |                              | 640                           |                               |  |
| Depth (mm):                |                              | 470                           |                               |  |
| Gross Weight (kg           | ):                           | 12.82                         |                               |  |
| Packaging Dat              | a                            |                               |                               |  |
| Box Colour:                |                              | Brown Cardboard Box - Printed |                               |  |
| Box Qty:                   |                              | 1                             |                               |  |
| Label Size:                |                              | 100 x 50                      |                               |  |
| Label Colour:              |                              | White Label                   |                               |  |
| Label Qty:                 |                              | 2                             |                               |  |
| Outer Box Din              | nensions (If Appli           | cable)                        |                               |  |
| Height (mm):               |                              |                               |                               |  |
| Width (mm):                |                              |                               |                               |  |
| Depth (mm):                |                              |                               |                               |  |
| Gross Weight (kg           | ):                           |                               |                               |  |
| Barcode:                   |                              | 5055369021                    | 1734                          |  |
| Product Detail             | s                            |                               |                               |  |
| Country of Origin          | 1:                           | China                         |                               |  |
| Fitting Instruction        | n:                           | No                            |                               |  |
| Certification:             | CE: No V                     | WRAS: N/A                     | WRAS No: N/A                  |  |
| Product Material:          | 1                            | Polymarble                    |                               |  |
| Fixing Supplied:           |                              | No                            |                               |  |
|                            |                              |                               |                               |  |
| Pans/Bidets:               | Trap Style: Not App          | dicable                       | Includes Seat: Not Applicable |  |
| r alls/bluets.             | Trap Style. NOT App          | nicable                       | mendes seat. Not applicable   |  |
| 0 1                        | C .T NIA                     | 1                             | No. 11 No. 12 House           |  |
| Seats:                     | Seat Type: Not App           |                               | Material: Not Applicable      |  |
|                            | Function: Not App            |                               | Hinge Type: Not Applicable    |  |
|                            | Hinge Material: Not          | Applicable                    |                               |  |
|                            |                              |                               |                               |  |
| Cisterns:                  | Operating Type: No           | t Applicabl                   | e Fittings: Not Applicable    |  |
| Lever Type: Not Applicable |                              |                               |                               |  |
|                            |                              |                               |                               |  |
|                            |                              |                               |                               |  |
| Basins:                    | Tap Hole: One Tapl           |                               | Chain Stay Hole: No           |  |
|                            | Template: Not Requ           | iired                         | Waste Type Req: Slotted       |  |
|                            | Overflow Inc: Yes            |                               | Overflow Cover: Yes           |  |
|                            | Inner Bowl Depth (mm): 110mm |                               |                               |  |