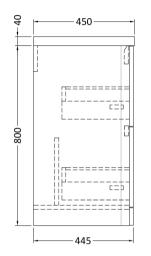

Handle Type:

Handle Included:

| <b>Product Dimensions</b> |                                |  |  |
|---------------------------|--------------------------------|--|--|
| Height (mm):              | 800                            |  |  |
| Width (mm):               | 596                            |  |  |
| Depth (mm):               | 445                            |  |  |
| Nett Weight (kg):         | 33.5                           |  |  |
| Packaging Dimensions      |                                |  |  |
| Height (mm):              | 840                            |  |  |
| Width (mm):               | 640                            |  |  |
| Depth (mm):               | 480                            |  |  |
| Gross Weight (kg):        | 34                             |  |  |
| Packaging Data            |                                |  |  |
| Box Colour:               | Brown Cardboard Box - Printed  |  |  |
| Box Qty:                  | 1                              |  |  |
| Label Size:               | 100 x 50                       |  |  |
| Label Colour:             | White Label                    |  |  |
| Label Qty:                | 2                              |  |  |
| Outer Box Dimensions (If  | Applicable)                    |  |  |
| Height (mm):              |                                |  |  |
| Width (mm):               |                                |  |  |
| Depth (mm):               |                                |  |  |
| Gross Weight (kg):        |                                |  |  |
| Barcode:                  | 5056462694436                  |  |  |
| Product Details           |                                |  |  |
| Country of Origin:        | China                          |  |  |
| Fitting Instruction:      | No                             |  |  |
| CE Certification:         | N/A                            |  |  |
| FSC Certified Materials:  | Yes                            |  |  |
| Colour:                   | Satin Blue                     |  |  |
| Construction Method:      | Cam & Wood Dowel               |  |  |
| Construction Type:        | Rigid                          |  |  |
| Cabinet Finish:           | MFC Painted Matt               |  |  |
| Fascia Finish:            | Mdf Painted Matt               |  |  |
| Cabinet Thickness (mm):   | 18                             |  |  |
| Fascia Thickness (mm):    | 18                             |  |  |
| Drawer Included:          | Yes                            |  |  |
| Drawer Type:              | 80mm High Metal S/C Inc Galler |  |  |
| NI CCI I                  | Nick Accelled                  |  |  |