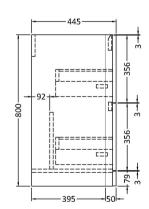

Handle Type:

Handle Included:

| <b>Product Dimensions</b> |                                |  |  |
|---------------------------|--------------------------------|--|--|
| Height (mm):              | 800                            |  |  |
| Width (mm):               | 596                            |  |  |
| Depth (mm):               | 445                            |  |  |
| Nett Weight (kg):         | 33.5                           |  |  |
| Packaging Dimensions      |                                |  |  |
| Height (mm):              | 840                            |  |  |
| Width (mm):               | 640                            |  |  |
| Depth (mm):               | 480                            |  |  |
| Gross Weight (kg):        | 34                             |  |  |
| Packaging Data            |                                |  |  |
| Box Colour:               | Brown Cardboard Box - Printed  |  |  |
| Box Qty:                  | 1                              |  |  |
| Label Size:               | 100 x 50                       |  |  |
| Label Colour:             | White Label                    |  |  |
| Label Qty:                | 2                              |  |  |
| Outer Box Dimensions (If  | Applicable)                    |  |  |
| Height (mm):              |                                |  |  |
| Width (mm):               |                                |  |  |
| Depth (mm):               |                                |  |  |
| Gross Weight (kg):        |                                |  |  |
| Barcode:                  | 5056462694436                  |  |  |
| Product Details           |                                |  |  |
| Country of Origin:        | China                          |  |  |
| Fitting Instruction:      | No                             |  |  |
| CE Certification:         | N/A                            |  |  |
| FSC Certified Materials:  | Yes                            |  |  |
| Colour:                   | Satin Blue                     |  |  |
| Construction Method:      | Cam & Wood Dowel               |  |  |
| Construction Type:        | Rigid                          |  |  |
| Cabinet Finish:           | MFC Painted Matt               |  |  |
| Fascia Finish:            | Mdf Painted Matt               |  |  |
| Cabinet Thickness (mm):   | 18                             |  |  |
| Fascia Thickness (mm):    | 18                             |  |  |
| Drawer Included:          | Yes                            |  |  |
| Drawer Type:              | 80mm High Metal S/C Inc Galler |  |  |
| NI CCI I                  | Nick Accelled                  |  |  |