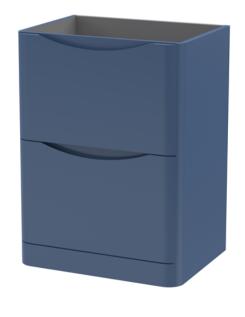

## ROXOR

Sales Code: LUN301 Description: 600 F/S 2-Drawer Unit & Polymarble Basin

## **Packaging Details**

Barcode: 5056462646091

Sales Code: SML333 Description: 600 F/S 2-Drawer Unit

No of Shelves:

Hinge Type: Hinge Included:

Adjustable Legs: Fixings Included:

Handle Style:

Waste Shroud:

Handle Type:

Handle Included:

| <b>Product Dimensions</b> |                                |  |  |
|---------------------------|--------------------------------|--|--|
| Height (mm):              | 800                            |  |  |
| Width (mm):               | 596                            |  |  |
| Depth (mm):               | 445                            |  |  |
| Nett Weight (kg):         | 33.5                           |  |  |
| Packaging Dimensions      |                                |  |  |
| Height (mm):              | 840                            |  |  |
| Width (mm):               | 640                            |  |  |
| Depth (mm):               | 480                            |  |  |
| Gross Weight (kg):        | 34                             |  |  |
| Packaging Data            |                                |  |  |
| Box Colour:               | Brown Cardboard Box - Printed  |  |  |
| Box Qty:                  | 1                              |  |  |
| Label Size:               | 100 x 50                       |  |  |
| Label Colour:             | White Label                    |  |  |
| Label Qty:                | 2                              |  |  |
| Outer Box Dimensions (If  | Applicable)                    |  |  |
| Height (mm):              |                                |  |  |
| Width (mm):               |                                |  |  |
| Depth (mm):               |                                |  |  |
| Gross Weight (kg):        |                                |  |  |
| Barcode:                  | 5056462694436                  |  |  |
| Product Details           |                                |  |  |
| Country of Origin:        | China                          |  |  |
| Fitting Instruction:      | No                             |  |  |
| CE Certification:         | N/A                            |  |  |
| FSC Certified Materials:  | Yes                            |  |  |
| Colour:                   | Satin Blue                     |  |  |
| Construction Method:      | Cam & Wood Dowel               |  |  |
| Construction Type:        | Rigid                          |  |  |
| Cabinet Finish:           | MFC Painted Matt               |  |  |
| Fascia Finish:            | Mdf Painted Matt               |  |  |
| Cabinet Thickness (mm):   | 18                             |  |  |
| Fascia Thickness (mm):    | 18                             |  |  |
| Drawer Included:          | Yes                            |  |  |
| Drawer Type:              | 80mm High Metal S/C Inc Galler |  |  |
| NI CCI I                  | Nick Accelled                  |  |  |