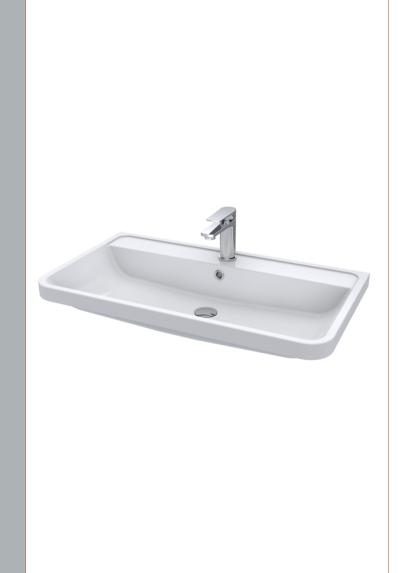

Contemporary

Sales Code: PMB005 Description: 800X450mm Poly Marble Basin

| Product Dime                                                      | nsions                                                 |                               |                               |  |
|-------------------------------------------------------------------|--------------------------------------------------------|-------------------------------|-------------------------------|--|
|                                                                   |                                                        | 450                           |                               |  |
| Height (mm): Width (mm):                                          |                                                        |                               |                               |  |
|                                                                   |                                                        | 800                           |                               |  |
| Depth (mm):                                                       | · /                                                    |                               | 157<br>18.12                  |  |
| Nett Weight (kg)  Packaging Dir                                   |                                                        | 18.12                         |                               |  |
|                                                                   | ilensions                                              | 1.07                          |                               |  |
| Height (mm):                                                      |                                                        | 167                           |                               |  |
| Width (mm):                                                       |                                                        | 840                           | · ·                           |  |
| Depth (mm):                                                       | \.                                                     | 470                           |                               |  |
| Gross Weight (kg                                                  |                                                        | 18.12                         |                               |  |
| Packaging Dat                                                     | ia — — — — — — — — — — — — — — — — — — —               |                               |                               |  |
| Box Colour:                                                       |                                                        | Brown Cardboard Box - Printed |                               |  |
| Box Qty:                                                          |                                                        | 1                             |                               |  |
| Label Size:                                                       |                                                        | 100 x 50                      |                               |  |
| Label Colour:                                                     |                                                        | White Label                   |                               |  |
| Label Qty:                                                        | abel Qty: 2<br>Outer Box Dimensions (If Applicable)    |                               |                               |  |
|                                                                   | nensions (If Appli                                     | icable)                       |                               |  |
| Height (mm):                                                      |                                                        |                               |                               |  |
| Width (mm):                                                       |                                                        |                               |                               |  |
| Depth (mm):                                                       | `                                                      |                               |                               |  |
| Gross Weight (kg                                                  | <u>;):</u>                                             |                               |                               |  |
| Barcode:                                                          |                                                        | 5055369021                    | .765                          |  |
| Product Detai                                                     |                                                        |                               |                               |  |
| Country of Origin:                                                |                                                        | China                         |                               |  |
| Fitting Instruction                                               |                                                        | No                            |                               |  |
| Certification:                                                    | C2                                                     | WRAS: N/A                     |                               |  |
| Product Material:                                                 |                                                        | Polymarble                    |                               |  |
| Fixing Supplied:                                                  |                                                        | No                            |                               |  |
| Pans/Bidets:                                                      | Trap Style: Not App                                    | olicable                      | Includes Seat: Not Applicable |  |
| Seats:                                                            | Seat Type: Not App                                     | olicable                      | Material: Not Applicable      |  |
|                                                                   | Function: Not Applicable                               |                               | Hinge Type: Not Applicable    |  |
| Hinge Material: Not Applicable                                    |                                                        |                               |                               |  |
|                                                                   |                                                        |                               |                               |  |
| Cisterns: Operating Type: Not Applicable Fittings: Not Applicable |                                                        |                               |                               |  |
| Cisteriis                                                         | Lever Type: Not Applicable  Lever Type: Not Applicable |                               |                               |  |
|                                                                   | zever type. ween,                                      | pricable                      |                               |  |
| Basins:                                                           | Tap Hole: One Tap                                      | hole                          | Chain Stay Hole: No           |  |
|                                                                   | Template: Not Required                                 |                               | Waste Type Req: Slotted       |  |
|                                                                   | Overflow Inc: Yes                                      |                               | Overflow Cover: Yes           |  |
|                                                                   | Inner Bowl Depth (mm): 105mi                           |                               | n                             |  |
|                                                                   | (I                                                     | ). 1031111                    |                               |  |