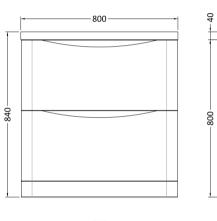

Handle Style:

Waste Shroud:

Handle Type:

Handle Included:

Colour:

| Product Dimensions            |                               |  |  |
|-------------------------------|-------------------------------|--|--|
| Height (mm):                  | 800                           |  |  |
| Width (mm):                   | 796                           |  |  |
| Depth (mm):                   | 445                           |  |  |
| Nett Weight (kg):             | 39.5                          |  |  |
| Packaging Dimensions          |                               |  |  |
| Height (mm):                  | 840                           |  |  |
| Width (mm):                   | 840                           |  |  |
| Depth (mm):                   | 480                           |  |  |
| Gross Weight (kg):            | 40                            |  |  |
| Packaging Data                |                               |  |  |
| Box Colour:                   | Brown Cardboard Box - Printed |  |  |
| Box Qty:                      | 1                             |  |  |
| Label Size:                   | 100 x 50                      |  |  |
| Label Colour:                 | White Label                   |  |  |
| Label Qty:                    | 2                             |  |  |
| <b>Outer Box Dimensions (</b> | If Applicable)                |  |  |
| Height (mm):                  |                               |  |  |
| Width (mm):                   |                               |  |  |
| Depth (mm):                   |                               |  |  |
| Gross Weight (kg):            |                               |  |  |
| Barcode:                      | 5056462694580                 |  |  |
| <b>Product Details</b>        |                               |  |  |
| Country of Origin:            | China                         |  |  |
| Fitting Instruction:          | No                            |  |  |
| CE Certification:             | N/A                           |  |  |
|                               |                               |  |  |