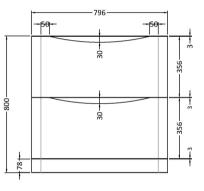

Handle Style:

Waste Shroud:

Handle Type:

Handle Included:

Colour:

| Product Dimensions            |                               |  |  |
|-------------------------------|-------------------------------|--|--|
| Height (mm):                  | 800                           |  |  |
| Width (mm):                   | 796                           |  |  |
| Depth (mm):                   | 445                           |  |  |
| Nett Weight (kg):             | 39.5                          |  |  |
| Packaging Dimensions          |                               |  |  |
| Height (mm):                  | 840                           |  |  |
| Width (mm):                   | 840                           |  |  |
| Depth (mm):                   | 480                           |  |  |
| Gross Weight (kg):            | 40                            |  |  |
| Packaging Data                |                               |  |  |
| Box Colour:                   | Brown Cardboard Box - Printed |  |  |
| Box Qty:                      | 1                             |  |  |
| Label Size:                   | 100 x 50                      |  |  |
| Label Colour:                 | White Label                   |  |  |
| Label Qty:                    | 2                             |  |  |
| <b>Outer Box Dimensions (</b> | If Applicable)                |  |  |
| Height (mm):                  |                               |  |  |
| Width (mm):                   |                               |  |  |
| Depth (mm):                   |                               |  |  |
| Gross Weight (kg):            |                               |  |  |
| Barcode:                      | 5056462694580                 |  |  |
| <b>Product Details</b>        |                               |  |  |
| Country of Origin:            | China                         |  |  |
| Fitting Instruction:          | No                            |  |  |
| CE Certification:             | N/A                           |  |  |
|                               |                               |  |  |