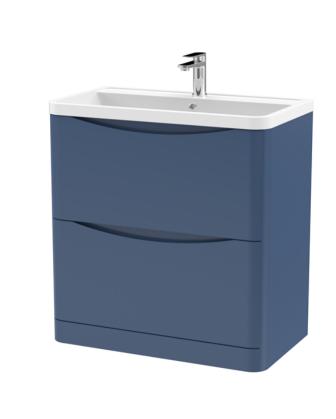

## ROXOR

Sales Code: LUN303 Description: 800 F/S 2-Drawer Unit & Polymarble Basin

- 450 -

- 445 -

Barcode: 5056462646244

Sales Code: SML335 Description: 800 F/S 2-Drawer Unit

FSC Certified Materials:

Construction Method: Construction Type: