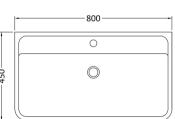

Contemporary

Sales Code: PMB005 Description: 800X450mm Poly Marble Basin

| Product Dime                                                      | nsions                                                 |                               |                               |  |
|-------------------------------------------------------------------|--------------------------------------------------------|-------------------------------|-------------------------------|--|
|                                                                   |                                                        | 450                           |                               |  |
| Height (mm): Width (mm):                                          |                                                        |                               |                               |  |
|                                                                   |                                                        | 800                           |                               |  |
| Depth (mm):                                                       | · /                                                    |                               | 157<br>18.12                  |  |
| Nett Weight (kg)  Packaging Dir                                   |                                                        | 18.12                         |                               |  |
|                                                                   | ilensions                                              | 1.07                          |                               |  |
| Height (mm):                                                      |                                                        | 167                           |                               |  |
| Width (mm):                                                       |                                                        | 840                           | · ·                           |  |
| Depth (mm):                                                       | \.                                                     | 470                           |                               |  |
| Gross Weight (kg                                                  |                                                        | 18.12                         |                               |  |
| Packaging Dat                                                     | ia — — — — — — — — — — — — — — — — — — —               |                               |                               |  |
| Box Colour:                                                       |                                                        | Brown Cardboard Box - Printed |                               |  |
| Box Qty:                                                          |                                                        | 1                             |                               |  |
| Label Size:                                                       |                                                        | 100 x 50                      |                               |  |
| Label Colour:                                                     |                                                        | White Label                   |                               |  |
| Label Qty:                                                        | abel Qty: 2<br>Outer Box Dimensions (If Applicable)    |                               |                               |  |
|                                                                   | nensions (If Appli                                     | icable)                       |                               |  |
| Height (mm):                                                      |                                                        |                               |                               |  |
| Width (mm):                                                       |                                                        |                               |                               |  |
| Depth (mm):                                                       | `                                                      |                               |                               |  |
| Gross Weight (kg                                                  | <u>;):</u>                                             |                               |                               |  |
| Barcode:                                                          |                                                        | 5055369021                    | .765                          |  |
| Product Detai                                                     |                                                        |                               |                               |  |
| Country of Origin:                                                |                                                        | China                         |                               |  |
| Fitting Instruction                                               |                                                        | No                            |                               |  |
| Certification:                                                    | C2                                                     | WRAS: N/A                     |                               |  |
| Product Material:                                                 |                                                        | Polymarble                    |                               |  |
| Fixing Supplied:                                                  |                                                        | No                            |                               |  |
| Pans/Bidets:                                                      | Trap Style: Not App                                    | olicable                      | Includes Seat: Not Applicable |  |
| Seats:                                                            | Seat Type: Not App                                     | olicable                      | Material: Not Applicable      |  |
|                                                                   | Function: Not Applicable                               |                               | Hinge Type: Not Applicable    |  |
| Hinge Material: Not Applicable                                    |                                                        |                               |                               |  |
|                                                                   |                                                        |                               |                               |  |
| Cisterns: Operating Type: Not Applicable Fittings: Not Applicable |                                                        |                               |                               |  |
| Cisteriis                                                         | Lever Type: Not Applicable  Lever Type: Not Applicable |                               |                               |  |
|                                                                   | zever type. ween,                                      | pricable                      |                               |  |
| Basins:                                                           | Tap Hole: One Tap                                      | hole                          | Chain Stay Hole: No           |  |
|                                                                   | Template: Not Required                                 |                               | Waste Type Req: Slotted       |  |
|                                                                   | Overflow Inc: Yes                                      |                               | Overflow Cover: Yes           |  |
|                                                                   | Inner Bowl Depth (mm): 105mi                           |                               | n                             |  |
|                                                                   | (I                                                     | ). 1031111                    |                               |  |