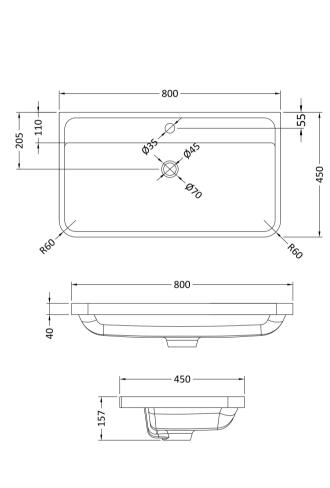

Contemporary

Sales Code: PMB005 Description: 800X450mm Poly Marble Basin

| Product Dime                                                      | nsions                                                 |                               |                               |  |
|-------------------------------------------------------------------|--------------------------------------------------------|-------------------------------|-------------------------------|--|
|                                                                   |                                                        | 450                           |                               |  |
| Height (mm): Width (mm):                                          |                                                        |                               |                               |  |
|                                                                   |                                                        | 800                           |                               |  |
| Depth (mm):                                                       | · /                                                    |                               | 157<br>18.12                  |  |
| Nett Weight (kg)  Packaging Dir                                   |                                                        | 18.12                         |                               |  |
|                                                                   | ilensions                                              | 1.07                          |                               |  |
| Height (mm):                                                      |                                                        | 167                           |                               |  |
| Width (mm):                                                       |                                                        | 840                           | · ·                           |  |
| Depth (mm):                                                       | \.                                                     | 470                           |                               |  |
| Gross Weight (kg                                                  |                                                        | 18.12                         |                               |  |
| Packaging Dat                                                     | ia — — — — — — — — — — — — — — — — — — —               |                               |                               |  |
| Box Colour:                                                       |                                                        | Brown Cardboard Box - Printed |                               |  |
| Box Qty:                                                          |                                                        | 1                             |                               |  |
| Label Size:                                                       |                                                        | 100 x 50                      |                               |  |
| Label Colour:                                                     |                                                        | White Label                   |                               |  |
| Label Qty:                                                        | abel Qty: 2<br>Outer Box Dimensions (If Applicable)    |                               |                               |  |
|                                                                   | nensions (If Appli                                     | icable)                       |                               |  |
| Height (mm):                                                      |                                                        |                               |                               |  |
| Width (mm):                                                       |                                                        |                               |                               |  |
| Depth (mm):                                                       | `                                                      |                               |                               |  |
| Gross Weight (kg                                                  | <u>;):</u>                                             |                               |                               |  |
| Barcode:                                                          |                                                        | 5055369021                    | .765                          |  |
| Product Detai                                                     |                                                        |                               |                               |  |
| Country of Origin:                                                |                                                        | China                         |                               |  |
| Fitting Instruction                                               |                                                        | No                            |                               |  |
| Certification:                                                    | C2                                                     | WRAS: N/A                     |                               |  |
| Product Material:                                                 |                                                        | Polymarble                    |                               |  |
| Fixing Supplied:                                                  |                                                        | No                            |                               |  |
| Pans/Bidets:                                                      | Trap Style: Not App                                    | olicable                      | Includes Seat: Not Applicable |  |
| Seats:                                                            | Seat Type: Not App                                     | olicable                      | Material: Not Applicable      |  |
|                                                                   | Function: Not Applicable                               |                               | Hinge Type: Not Applicable    |  |
| Hinge Material: Not Applicable                                    |                                                        |                               |                               |  |
|                                                                   |                                                        |                               |                               |  |
| Cisterns: Operating Type: Not Applicable Fittings: Not Applicable |                                                        |                               |                               |  |
| Cisteriis                                                         | Lever Type: Not Applicable  Lever Type: Not Applicable |                               |                               |  |
|                                                                   | zever type. ween,                                      | pricable                      |                               |  |
| Basins:                                                           | Tap Hole: One Tap                                      | hole                          | Chain Stay Hole: No           |  |
|                                                                   | Template: Not Required                                 |                               | Waste Type Req: Slotted       |  |
|                                                                   | Overflow Inc: Yes                                      |                               | Overflow Cover: Yes           |  |
|                                                                   | Inner Bowl Depth (mm): 105mi                           |                               | n                             |  |
|                                                                   | (I                                                     | ). 1031111                    |                               |  |