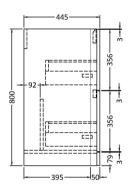

Handle Style:

Waste Shroud:

Handle Type:

Handle Included:

Colour:

| Product Dimensions            |                               |  |  |
|-------------------------------|-------------------------------|--|--|
| Height (mm):                  | 800                           |  |  |
| Width (mm):                   | 796                           |  |  |
| Depth (mm):                   | 445                           |  |  |
| Nett Weight (kg):             | 39.5                          |  |  |
| Packaging Dimensions          |                               |  |  |
| Height (mm):                  | 840                           |  |  |
| Width (mm):                   | 840                           |  |  |
| Depth (mm):                   | 480                           |  |  |
| Gross Weight (kg):            | 40                            |  |  |
| Packaging Data                |                               |  |  |
| Box Colour:                   | Brown Cardboard Box - Printed |  |  |
| Box Qty:                      | 1                             |  |  |
| Label Size:                   | 100 x 50                      |  |  |
| Label Colour:                 | White Label                   |  |  |
| Label Qty:                    | 2                             |  |  |
| <b>Outer Box Dimensions (</b> | If Applicable)                |  |  |
| Height (mm):                  |                               |  |  |
| Width (mm):                   |                               |  |  |
| Depth (mm):                   |                               |  |  |
| Gross Weight (kg):            |                               |  |  |
| Barcode:                      | 5056462694580                 |  |  |
| <b>Product Details</b>        |                               |  |  |
| Country of Origin:            | China                         |  |  |
| Fitting Instruction:          | No                            |  |  |
| CE Certification:             | N/A                           |  |  |
|                               |                               |  |  |