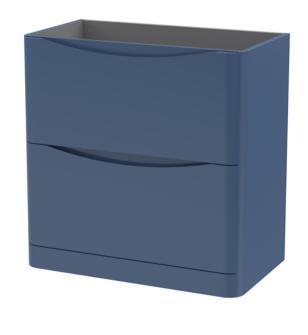

## ROXOR

Sales Code: LUN303 Description: 800 F/S 2-Drawer Unit & Polymarble Basin

- 450 -

- 445 -

Barcode: 5056462646244

Sales Code: SML335 Description: 800 F/S 2-Drawer Unit

FSC Certified Materials:

Construction Method: Construction Type: